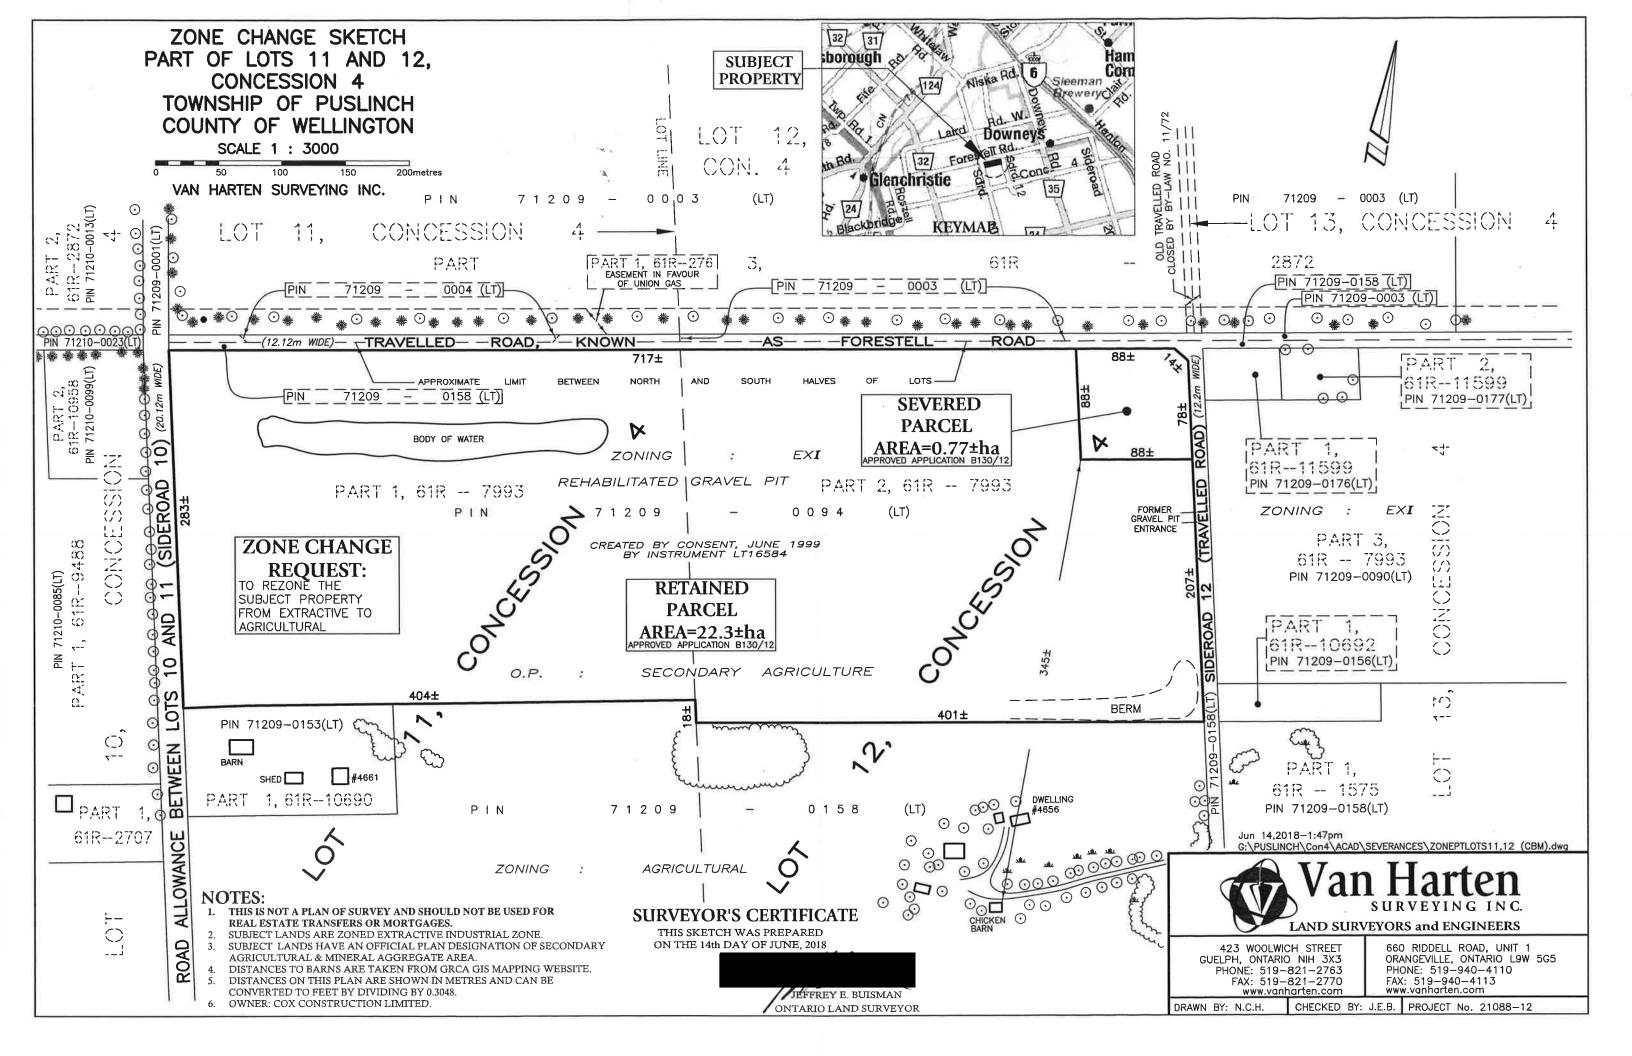

#### **KEY MAP**

LAND SURVEYORS and ENGINEERS

June 27, 2018 21088-12

Township of Puslinch 7404 Wellington Road 34 R.R. #3 Guelph, ON N1H 6H9

Attention: Kelly Patzer

Dear Ms. Patzer:

Re: Zone Change Application & Sketch for Severance Application B130/12

4661 Sideroad 10 North

Part of Lots 11 & 12, Concession 4

PIN 71209-0094

Township of Puslinch County of Wellington

Please find enclosed an application for a Zone Change on the above-mentioned property. Included with this submission are copies of the Zone Change Sketch, completed application form, required deed, PIN Report and Map, Source Water Protection Form, Surrender of Licence Letter and a cheque in the amount of \$5,000.00 to the Township of Puslinch.

#### Proposal

A Zoning By-law Amendment Application is being made to satisfy Condition 8 of Severance Application B130/12 which was approved by the Wellington Land Division Committee December 2017, subject to conditions. This application is required to rezone the entire subject property from Extractive to Agricultural.

Under the new Comprehensive Zoning By-law, the subject property will be rezoned from Extractive to Agricultural, however, due to a recent appeal the new By-law is not yet in effect. Since the severance must be completed by December 14, 2018, we are submitting a re-zoning application to ensure this condition is satisfied before the severance completion date.

#### LAND SURVEYORS and ENGINEERS

The aggregate licence for the subject property was surrendered to the Ministry of Natural Resources and Forestry in October 2017 and the rehabilitation of the site has been completed. The severed parcel will be used for rural residential purposes and the retained parcel will be used for agricultural purposes. The agricultural zoning requirement will be met for both the severed and retained parcels.