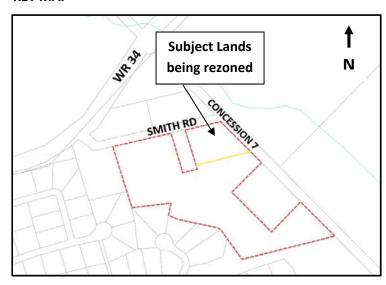

**10c)** Zoning Amendment D14/DOU – David Doughty - Part Lot 34 & 25, Concession 2, 7129 Smith Road.

The purpose and effect of the application is to amend Township of Puslinch Zoning By-law 19/85 to rezone the lands from Agricultural (A) to Agricultural Site Specific (A-\_) to require a one-storey dwelling and a 305m dwelling setback from all Capital Paving operations; related to County of Wellington severance B77/16.