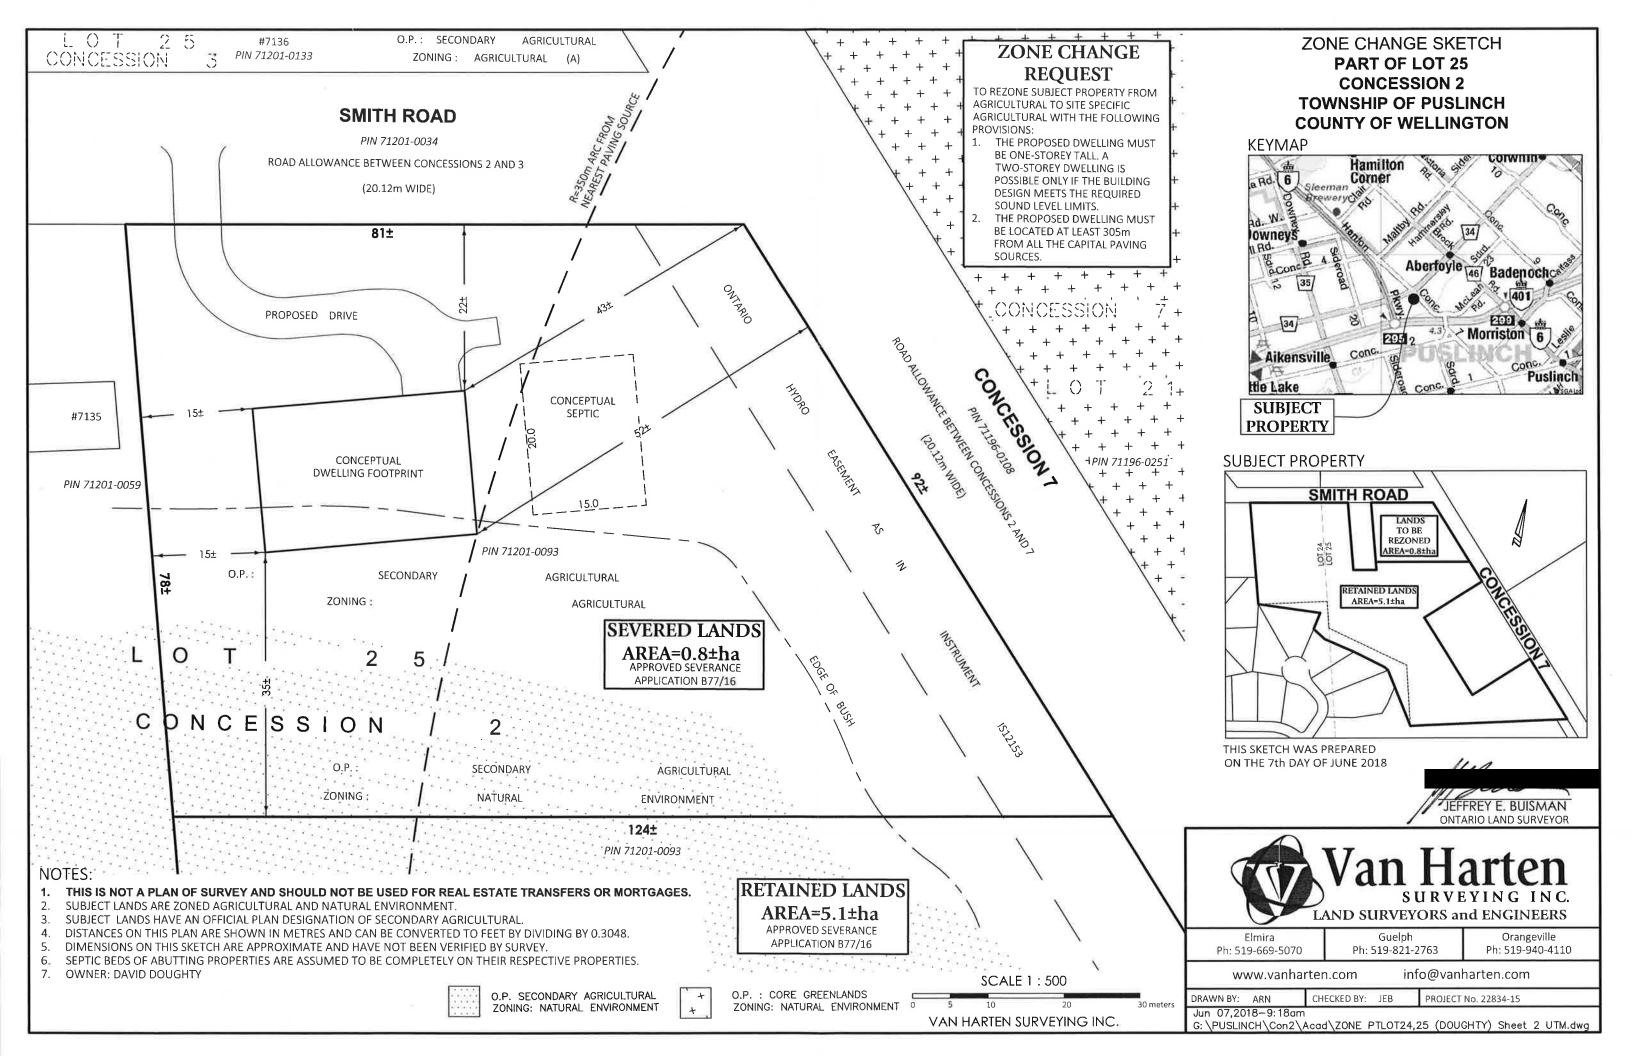

**10c)** Zoning Amendment D14/DOU – David Doughty - Part Lot 34 & 25, Concession 2, 7129 Smith Road.

The purpose and effect of the application is to amend Township of Puslinch Zoning By-law 19/85 to rezone the lands from Agricultural (A) to Agricultural Site Specific (A-\_) to require a one-storey dwelling and a 305m dwelling setback from all Capital Paving operations; related to County of Wellington severance B77/16.