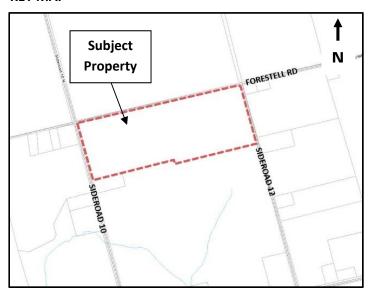

**THE LAND SUBJECT** to the application is known as Part Lots 11 & 12, Concession 4, municipally located on Forestell Road, Township of Puslinch. The subject lands are shown on the inset map.

**THE PURPOSE AND EFFECT** of the application is to amend Township of Puslinch Zoning By-law 19/85 to rezone the lands from Extractive (EXI) to Agricultural (A) Zone. The aggregate licence was surrendered to the Ministry of Natural Resources and Forestry and the rehabilitation of the site has been completed.