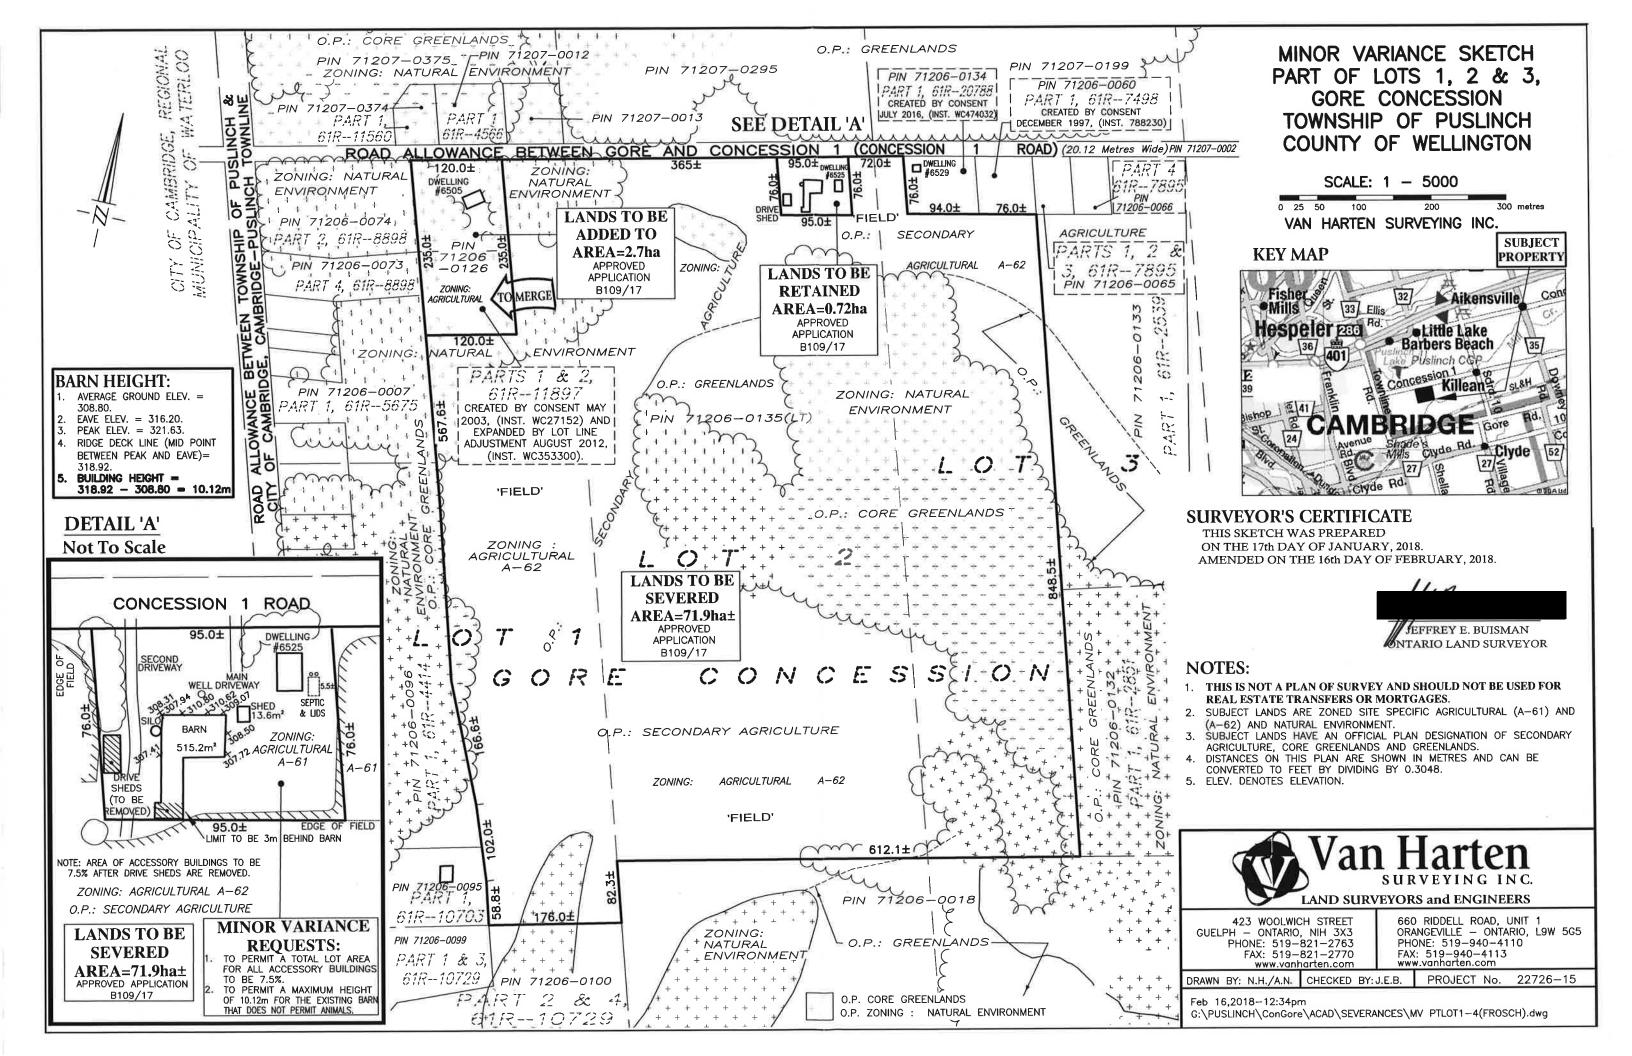

**Zone Requirements:** Comprehensive Zoning By-law 19/85, as amended:

| Section of By-law                                       | Requirements                                                                                                                                                                                                                                                                   | Proposed                                                                                                   |
|---------------------------------------------------------|--------------------------------------------------------------------------------------------------------------------------------------------------------------------------------------------------------------------------------------------------------------------------------|------------------------------------------------------------------------------------------------------------|
| Section 3.1(b) General Provisions, Accessory Uses       | No accessory building or structure in any zone shall exceed five metres in height. Notwithstanding the foregoing, on lots in excess of 1 hectare within an Agricultural (A) Zone, no accessory building or structure shall exceed 7 metres in height. *note the lot is 0.72 ha | To permit a maximum height of 10.12m for the existing barn that does not permit animals accessory building |
| Section 3.1(b)<br>General Provisions,<br>Accessory Uses | The total lot coverage of all accessory buildings or structures on a lot shall not exceed five per cent of the lot area of the said lot.                                                                                                                                       | To permit a total lot coverage of 7.5% for accessory buildings.                                            |

The Minor Variance requests are as follows:

- A. To permit a total lot area for all accessory buildings to be 7.5% instead of 5% as required in Section 3(1)(b) of the Zoning By-law.
- B. To permit a maximum height of 10.12m for the existing barn that does not permit animals instead of 5m as required in Section 3(1)(c) of the Zoning By-law.

#### LAND SURVEYORS and ENGINEERS

The lot line adjustment severance B109/17 will change the configuration of the subject property so that the farm lands (71.9ha) of 6525 Concession 1 will be merged with 6505 Concession 1 for continued agricultural use – leaving a retained parcel of 0.72ha with the original farm house, barn, driveshed and shed.

Currently, the area of the accessory buildings is around 10%; however, in an effort to reduce the lot coverage the owner will be removing the driveshed and the rear portion of the barn which will leave the coverage at 7.5%. Due to the maximum area of the accessory buildings being over 5%, a minor variance is still required.

The retained parcel was rezoned to not permit livestock so that MDS compliance could be achieved for Severance Application (B32/15) which created the parcel at #6529 Concession 1 (to the east of the retained parcel). The original barn on the retained parcel is in excellent shape and the owners did not want to remove the classic structure. We are requesting relief for the height of the barn to be 10.12m instead of 5m as required in the Zoning By-law for lots under 1ha in size.