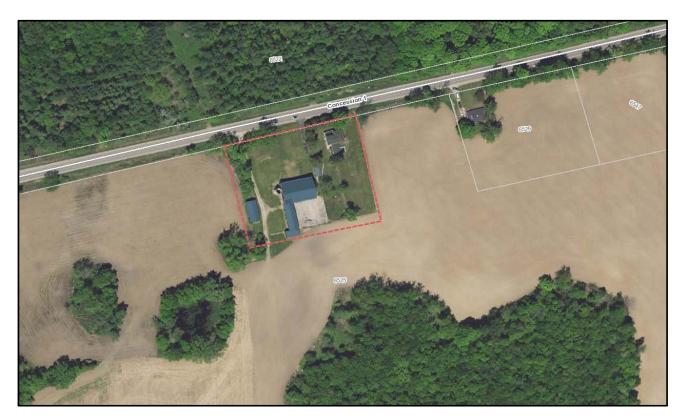

Aerial: Severed Parcel of 6525 Concession 1

6525 Concession Road 1 Part of Lots 1, 2 & 3, GORE Concession

PIN 71206-0135 Township of Puslinch

Please find enclosed an amended application for a minor variance on the above-mentioned property. Included with this submission are copies of the minor variance sketch, completed application form, require deed, PIN report and map and Source Water Protection Form.

#### LAND SURVEYORS and ENGINEERS

The lot line adjustment severance B109/17 will change the configuration of the subject property so that the farm lands (71.9ha) of 6525 Concession 1 will be merged with 6505 Concession 1 for continued agricultural use – leaving a retained parcel of 0.72ha with the original farm house, barn, driveshed and shed.