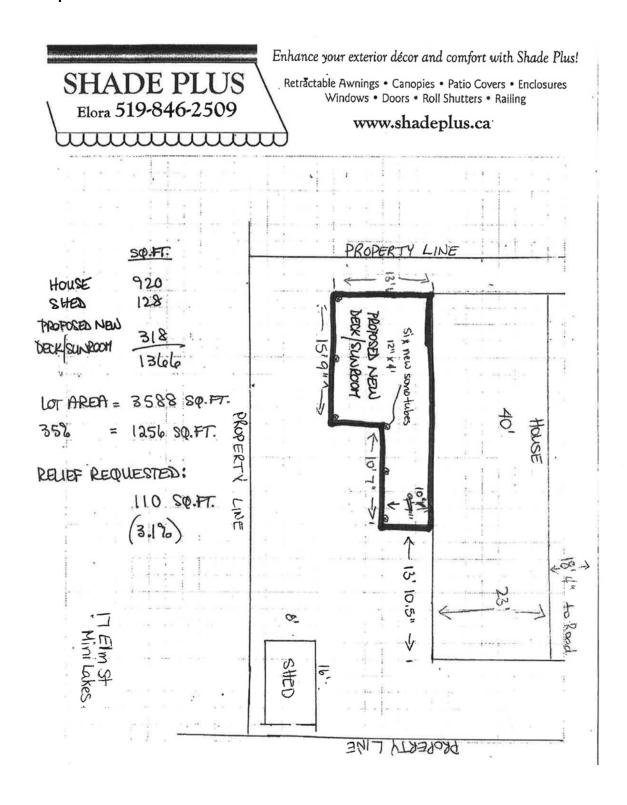

Requesting relief from provisions of Zoning By-Law #19/85, as amended, to permit a lot coverage of 38.1% to allow the construction of a new deck and three-season sunroom.

5. ADJOURNMENT OF COMMITTEE OF ADJUSTMENT

**Zone Requirements:** Comprehensive Zoning By-law 19/85, as amended:

| Section of By-law                                     | Requirements                                                                                                                                                                                                                                                  | Proposed                                                                                                                                            |
|-------------------------------------------------------|---------------------------------------------------------------------------------------------------------------------------------------------------------------------------------------------------------------------------------------------------------------|-----------------------------------------------------------------------------------------------------------------------------------------------------|
| Section 7B (5h)<br>Mini Lakes Zone,<br>Accessory Uses | The coverage of all buildings or structures, including accessory buildings or structures, within each site or lot area shall not exceed 35%. Open sided carports and uncovered decks not exceeding 0.6 m in height are exempt from the site coverage maximum. | To permit a lot coverage of 38.1% to replace an old sundeck with screened gazebo and allow the construction of a new deck and three-season sunroom. |

| Name, address, and phone number of all persons having any mortgages, charges, or encumbrances on the property.              |
|-----------------------------------------------------------------------------------------------------------------------------|
| 14                                                                                                                          |
|                                                                                                                             |
|                                                                                                                             |
| Send correspondence to: Owner:                                                                                              |
| 2. Provide a description of the "entire" property:                                                                          |
| Municipal address: 17 Elm Street, Puslinch ON N0B 2J0                                                                       |
| Concession: 8 Lot: 129                                                                                                      |
| Registered Plan Number: 61M203                                                                                              |
| Area: 0.033 ha Depth: 21.2 m Frontage: 15.6 m                                                                               |
| $\underline{0.082}_{ac} \qquad \underline{69.6}_{ft} \qquad \underline{51.1}_{ft}$                                          |
| Width of road allowance (if known):                                                                                         |
| Reason for Application:                                                                                                     |
| 3. Please indicate the Section of the Planning Act under which this                                                         |
| application is being made. Select one:                                                                                      |
| Section 45(1) relates to a change to a by-law standard (e.g. setbacks, frontage, height, etc.); or                          |
| Section 45(2) relates to a change to or expansion of an existing legal non-conforming use.                                  |
| 4. What is the nature and extent of the relief that is being applied for? (please specifically indicate on sketch).         |
| Increase in allowable coverage (from 35% to 38.1% = 3.1%) to replace an old existing                                        |
| sundeck with screened gazebo and allow construction of a new deck and new 3-season sunroom, accessory to a year-round home. |
|                                                                                                                             |
|                                                                                                                             |
|                                                                                                                             |

## 13. Provide the following details for all buildings on or proposed for the subject land: (please use a separate page if necessary)

| Building Details:                    | Existing:         |    |                   |     | Proposed:         |    |                  |     |
|--------------------------------------|-------------------|----|-------------------|-----|-------------------|----|------------------|-----|
| Type of Building(s)/ structures      | A277 Modular Home |    | A277 Modular Home |     | A277 Modular Home |    | 3 Season Sunroom |     |
| Main Building height                 | 2.7               | m  | 9                 | ft. | 2.7               | m  | 9                | ft. |
| *Percentage lot coverage             | 29.2%             | m  |                   | ft. | 38.1%             | m  |                  | ft. |
| *Number of parking spaces            | 1                 |    |                   |     | 1                 |    |                  |     |
| *Number of loading spaces            | n/a               |    |                   |     | n/a               |    |                  |     |
| Number of floors                     | 1                 |    |                   |     | 1                 |    |                  |     |
| Total floor area                     | 85.5              | m² | 920               | ft² | 115.0             | m² | 1238             | ft² |
| Ground floor area (exclude basement) | 85.5              | m² | 920               | ft² | 115.0             | m² | 1238             | ft² |

## 14. What is the location of all buildings existing and proposed for the subject property? (specify distances from front, rear and side lot lines)

| Building Details: |     |   | Existing: |     |     | Proposed: |     |     |
|-------------------|-----|---|-----------|-----|-----|-----------|-----|-----|
| Front Yard        | 5.5 | m | 18        | ft. | 5.5 | m         | 18  | ft. |
| Rear Yard         | 7.0 | m | 23        | ft. | 2.9 | m         | 9.5 | ft. |
| Side Yards        | 1.2 | m | 4         | ft. | 1.2 | m         | 4   | ft. |

#### Barbara Ann Griffenham

LOT 129 PLAN 61M203 (17 Elm Street)
Committee of Adjustment Application
SCALE 1 : 200

LOT AREA = 333.3 SQ.M. (3588 SQ.FT.)

#### VARIANCE REQUESTED FROM ZONING BY-LAW 19/85:

To permit a 38.1% lot coverage to permit a new deck with three season sunroom.