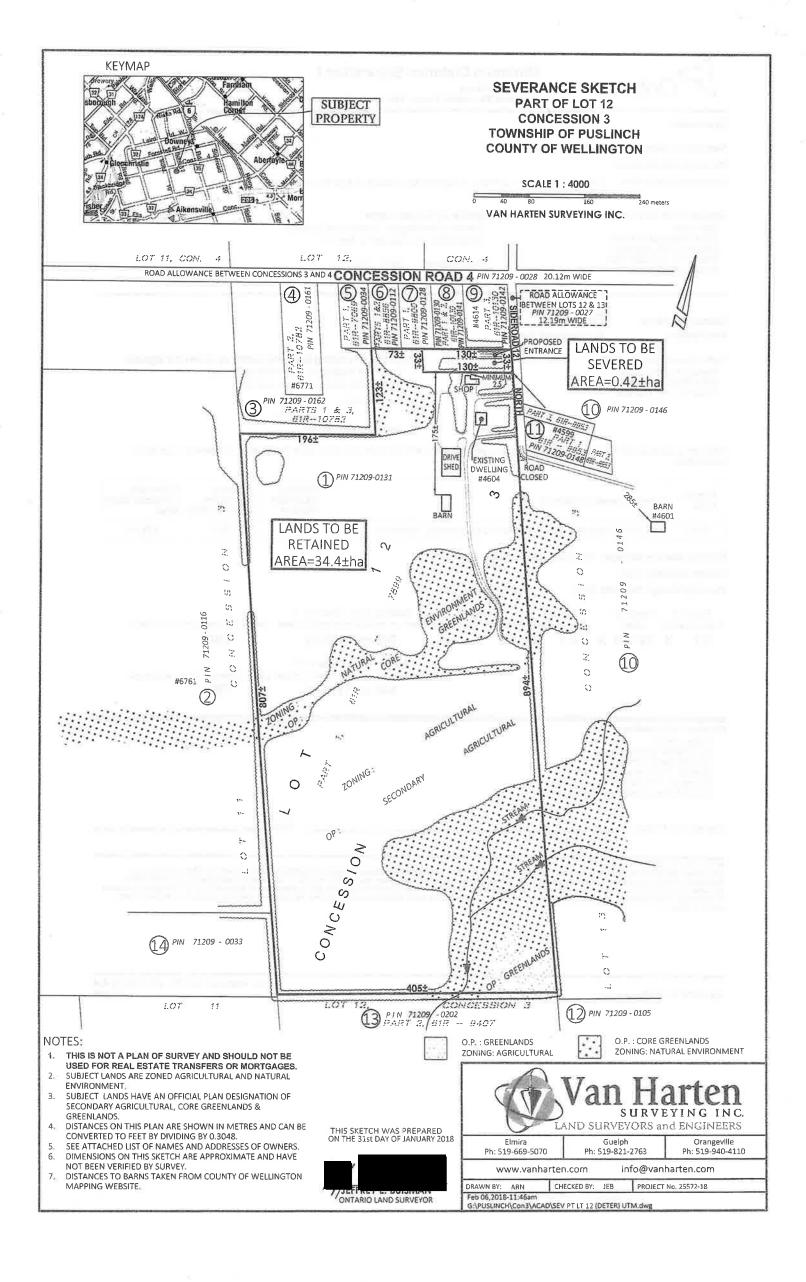

**11(h)** Severance Application B30/18 (D10/DET) – Rolf Deter, Part Lot 12, Concession 3, municipally known as 4604 Sideroad 12 N.

Proposed severance is 33m fr x 130m = 0.42 hectares, agricultural use for proposed rural residential use.

Retained parcel is 34.4 hectares with 894m frontage, existing and proposed agricultural and rural residential use with existing dwelling, shop, driveshed & barn.