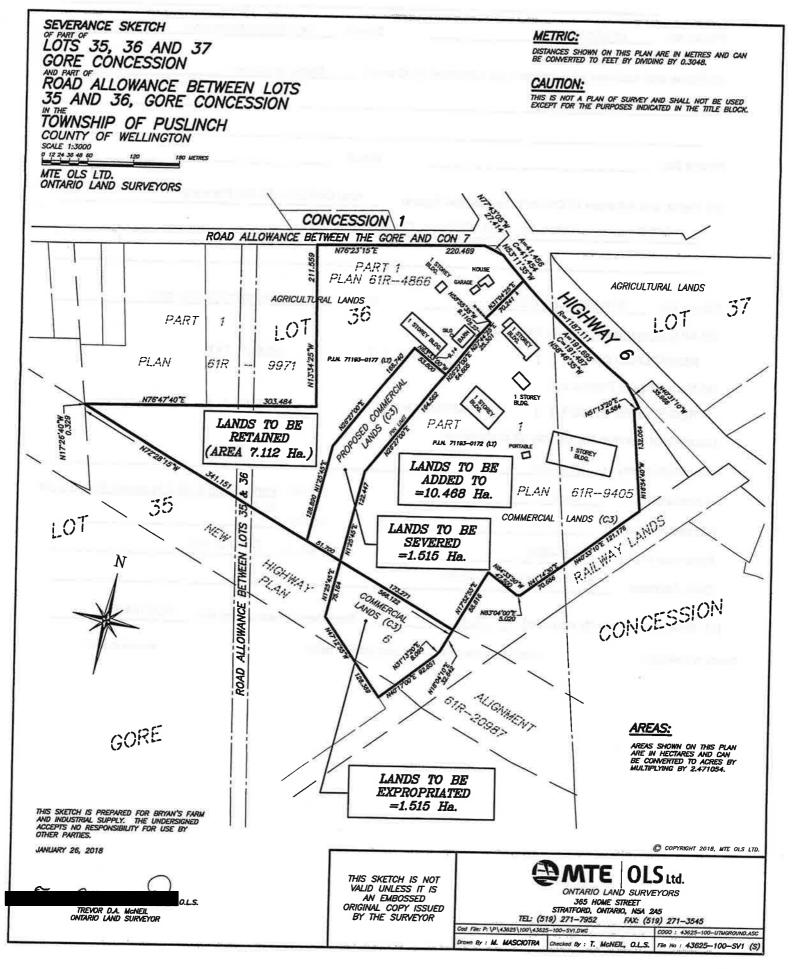

**11(f)** Lot Line Adjustment Application B27/18 (D10/MAR) – Bryan Lillycrop, Part Lots 36 & 37, Concession Gore, municipally known as 4062 Highway 6.

Proposed lot line adjustment is 1.515 hectares with no frontage, agricultural land to be added to abutting agricultural/commercial parcel - 1649511 Ontario Inc. (Bryan's Farm & Industrial Supply Ltd.)

Retained parcel is 7.112 hectares with 220.5m frontage, existing and proposed agricultural use with existing house, barn & 2 storage buildings.

**11(g)** Severance Application B28/18 (D10/MAR) – Gina Martinello, Part Lot 10, Concession 4, municipally located on Forestell and Sideroad 10 N.