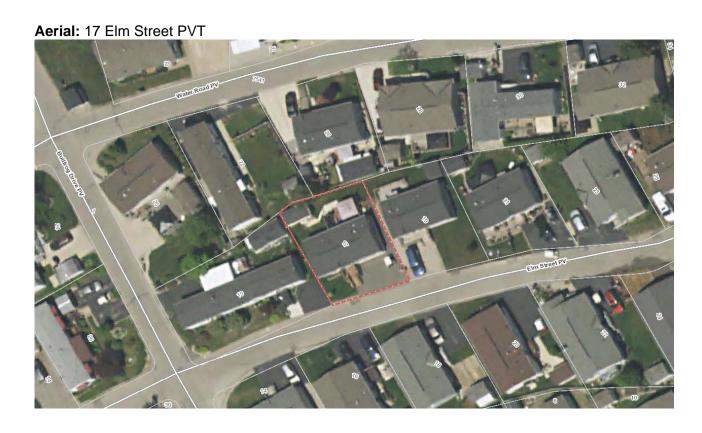

#### MINOR VARIANCE APPLICATION #D13/GRI

Please take note that under Section 45(1), of the *Planning Act*, the Committee of Adjustment of the Township of Puslinch will hear the application of:

Name of Owner(s): Barb Griffenham Location: 17 Elm Street PVT

Plan 61M203 Lot 129, Concession 8

Township of Puslinch, County of Wellington

Meeting Place: Council Chambers

Township of Puslinch Municipal Office

7404 Wellington Road 34

**Date:** 7:00 p.m. Tuesday March 13, 2018

**Zone Requirements:** Comprehensive Zoning By-law 19/85, as amended:

| Section of By-law                                     | Requirements                                                                                                                                                                                                                                                  | Proposed                                                                                                                                            |
|-------------------------------------------------------|---------------------------------------------------------------------------------------------------------------------------------------------------------------------------------------------------------------------------------------------------------------|-----------------------------------------------------------------------------------------------------------------------------------------------------|
| Section 7B (5h)<br>Mini Lakes Zone,<br>Accessory Uses | The coverage of all buildings or structures, including accessory buildings or structures, within each site or lot area shall not exceed 35%. Open sided carports and uncovered decks not exceeding 0.6 m in height are exempt from the site coverage maximum. | To permit a lot coverage of 38.1% to replace an old sundeck with screened gazebo and allow the construction of a new deck and three-season sunroom. |

#### Barbara Ann Griffenham

LOT 129 PLAN 61M203 (17 Elm Street)
Committee of Adjustment Application
SCALE 1 : 200

LOT AREA = 333.3 SQ.M. (3588 SQ.FT.)