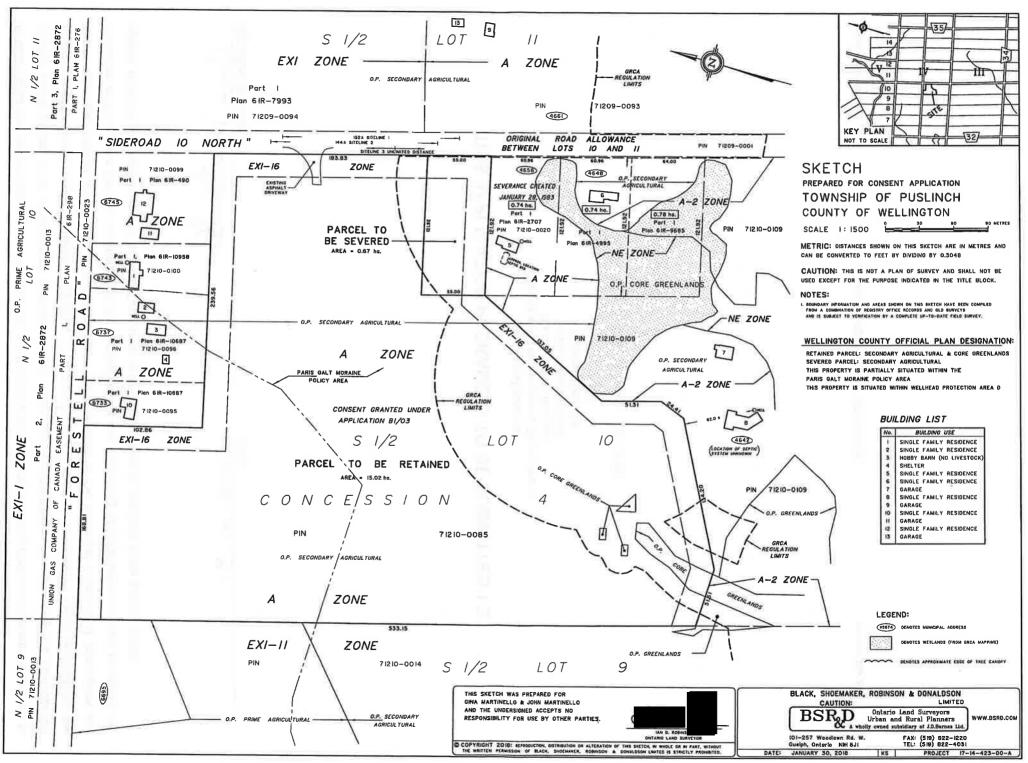

Retained parcel is 7.112 hectares with 220.5m frontage, existing and proposed agricultural use with existing house, barn & 2 storage buildings.

**11(g)** Severance Application B28/18 (D10/MAR) – Gina Martinello, Part Lot 10, Concession 4, municipally located on Forestell and Sideroad 10 N.

Proposed severance is 0.67 hectares with 55m frontage, vacant land for proposed rural residential use.

Retained parcel is 15.02 hectares with 183.83m frontage on Sideroad 10 N and 168.81m frontage on Forestell Road, existing and proposed vacant rehabilitated former gravel pit.