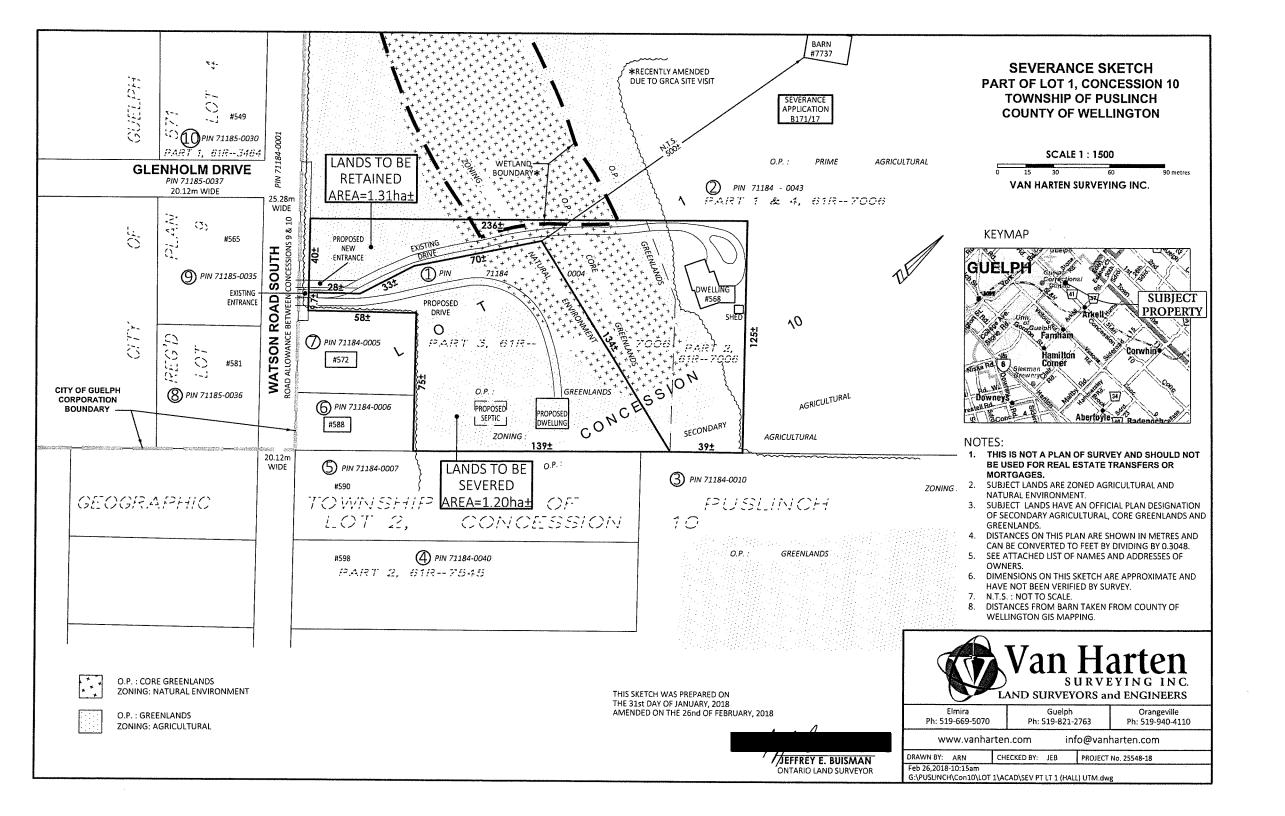

Retained parcel is 1.1 hectares with 73m frontage, existing and proposed rural residential use with existing dwelling, shed & pool.

**11(e)** Severance Application B26/18 (D10/HAL) – Ruthann Hall, Part Lot 1, Concession 10, municipally known as 568 Watson Road S.

Proposed severance is revised sketch 1.2 ha with 9.7m frontage, vacant land for proposed rural residential use

Retained parcel is revised sketch 1.31 ha with 40 m frontage, existing and proposed rural residential use with existing dwelling and shed.