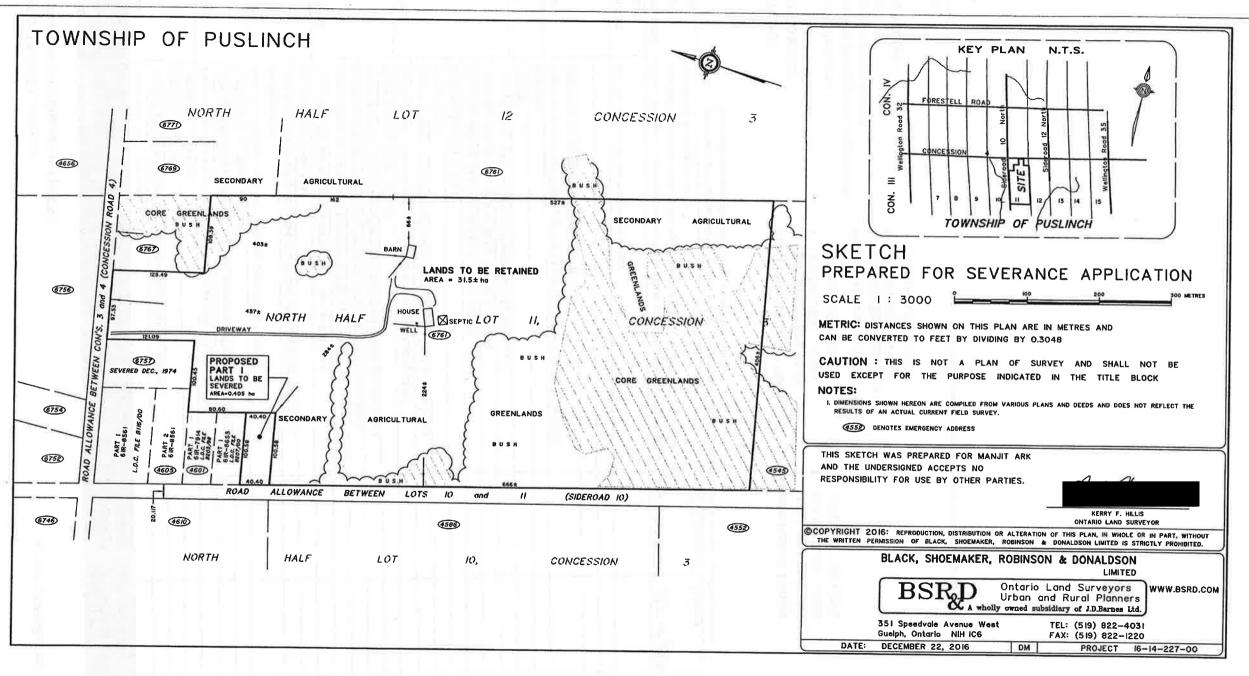

#### 11. LAND DIVISION (See Attachment D)

**11(a)** Lot Line Adjustment Application B14/18 (D10/ARK) – Manjit & Balvinder Ark, Part Lot 11, Concession 4, municipally known as 6761 Concession 4

Proposed severance is 40.4m fr x 100.58 = 0.405 hectares, existing agricultural use for proposed rural residential use.

Retained parcel is 31.5 hectares with 97.53m frontage, existing and proposed rural residential and agricultural use with existing house and barn.

**11(b)** Severance Application B20/18 (D10/VEN) – Angelo & Marcella Venerus, Part Lot 20, Concession 3, municipally known as 4508 Sideroad 20 N