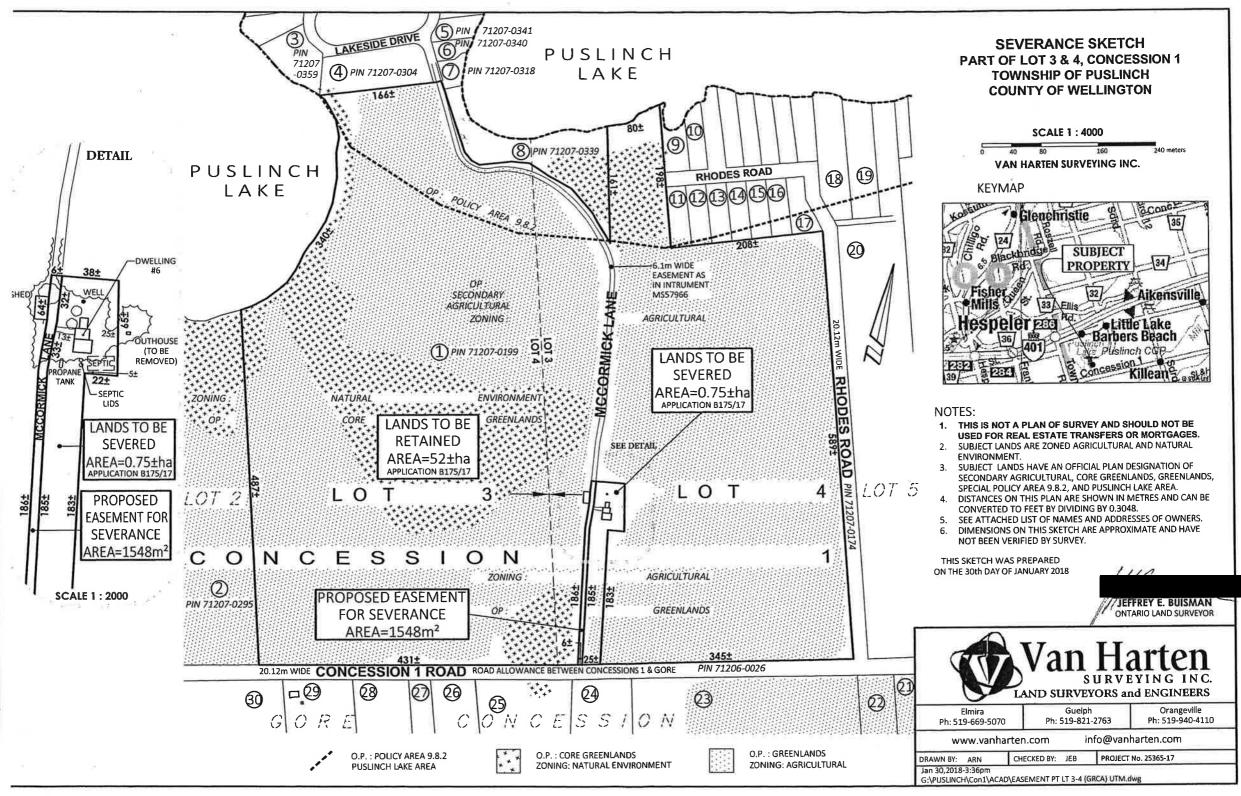

**11(c)** Severance Application B21/18 (D10/GRC) – GRCA, Part Lots 3 & 4, Concession 1, municipally known as 6522 Concession 1.

Proposed easement is 1548 square metres with 6m frontage, for access to existing dwelling on proposed severed parcel (B175/17).