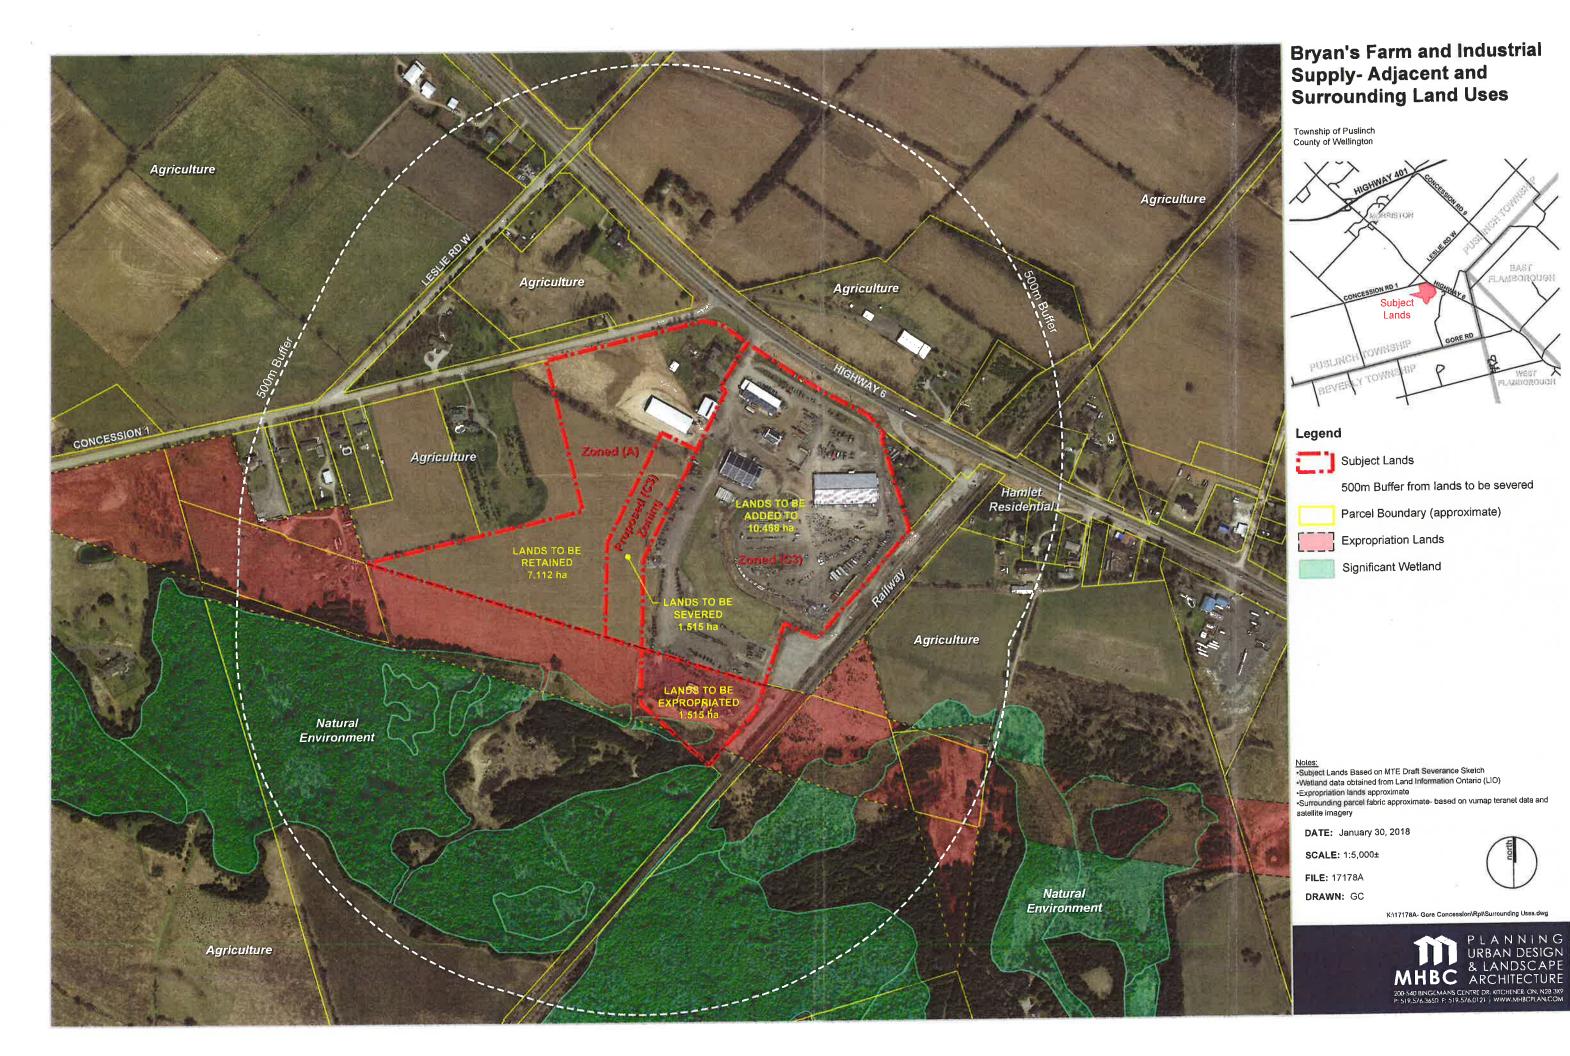

**11(f)** Lot Line Adjustment Application B27/18 (D10/MAR) – Bryan Lillycrop, Part Lots 36 & 37, Concession Gore, municipally known as 4062 Highway 6.

Proposed lot line adjustment is 1.515 hectares with no frontage, agricultural land to be added to abutting agricultural/commercial parcel - 1649511 Ontario Inc. (Bryan's Farm & Industrial Supply Ltd.)

Retained parcel is 7.112 hectares with 220.5m frontage, existing and proposed agricultural use with existing house, barn & 2 storage buildings.

**11(g)** Severance Application B28/18 (D10/MAR) – Gina Martinello, Part Lot 10, Concession 4, municipally located on Forestell and Sideroad 10 N.