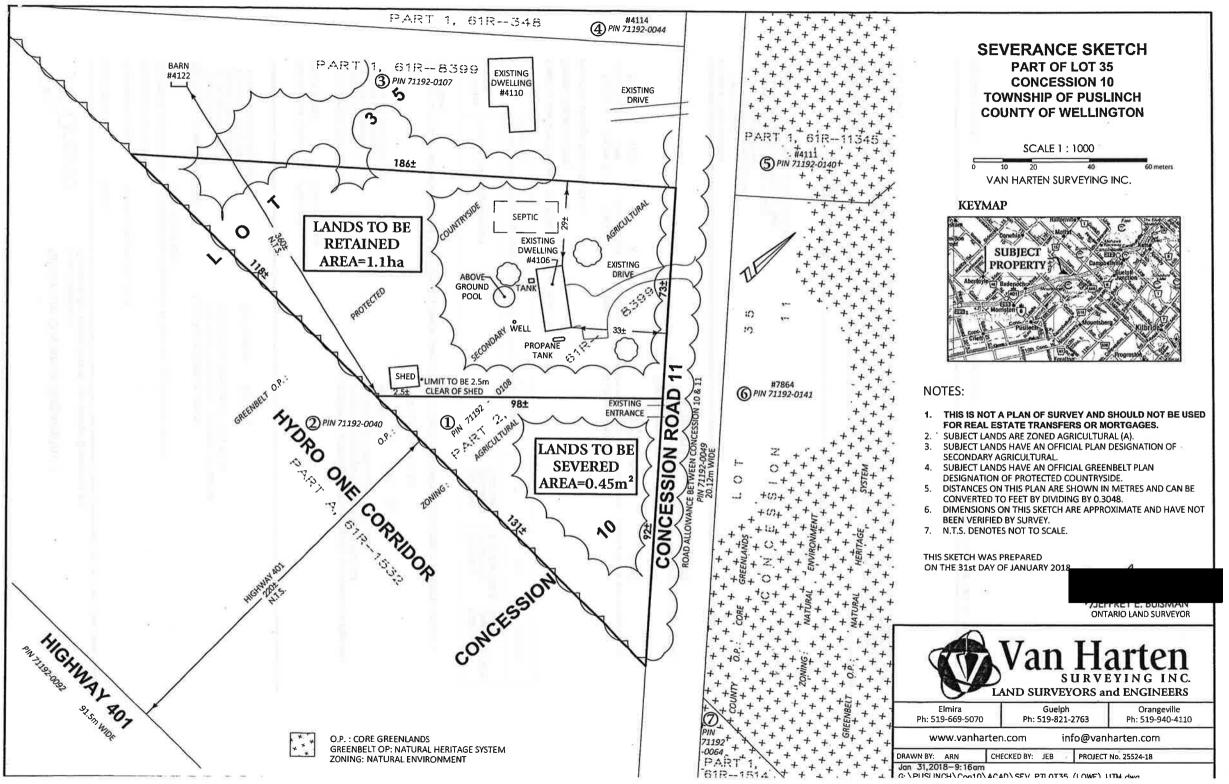

**11(d)** Severance Application B25/18 (D10/LOW) – Roger Lowe, Part Lot 35, Concession 10, municipally known as 4106 Concession 11.

Proposed severance is 0.45 hectares with 92m frontage, vacant land for proposed rural residential use.

Retained parcel is 1.1 hectares with 73m frontage, existing and proposed rural residential use with existing dwelling, shed & pool.

**11(e)** Severance Application B26/18 (D10/HAL) – Ruthann Hall, Part Lot 1, Concession 10, municipally known as 568 Watson Road S.