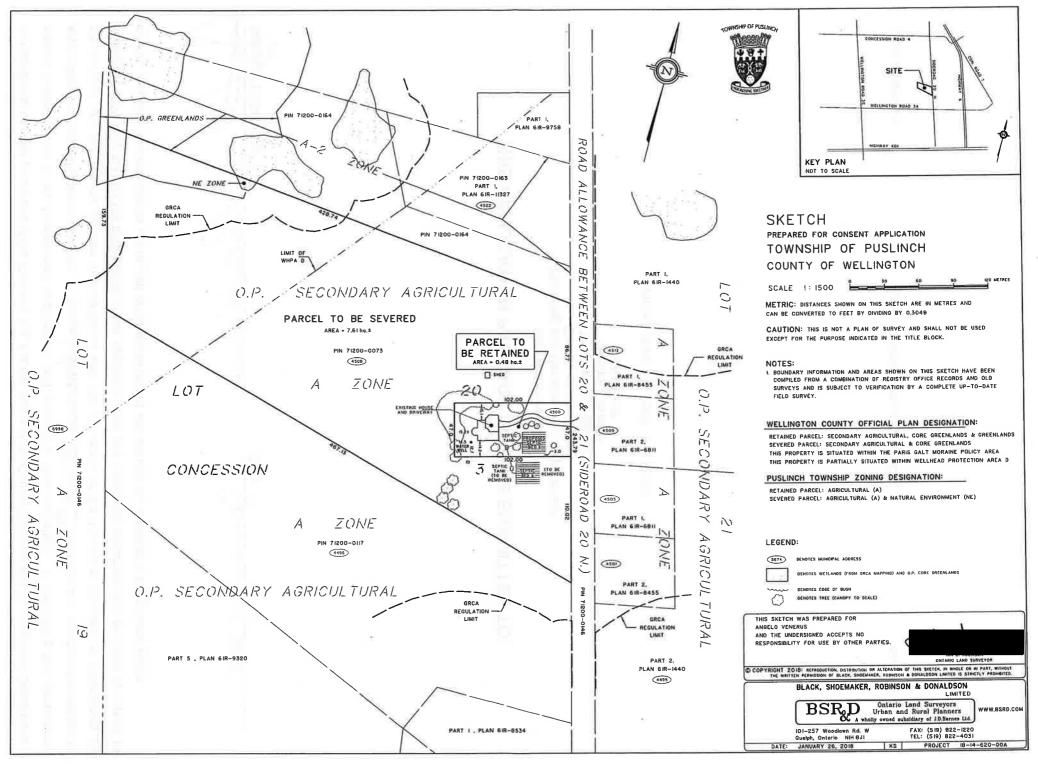

Retained parcel is 31.5 hectares with 97.53m frontage, existing and proposed rural residential and agricultural use with existing house and barn.

**11(b)** Severance Application B20/18 (D10/VEN) – Angelo & Marcella Venerus, Part Lot 20, Concession 3, municipally known as 4508 Sideroad 20 N

Proposed severance is 7.61 hectares with 243.8m frontage, existing and proposed rural residential use with existing shed.

Retained parcel is 0.48 hectares with 47m frontage, existing and proposed rural residential use with existing dwelling.