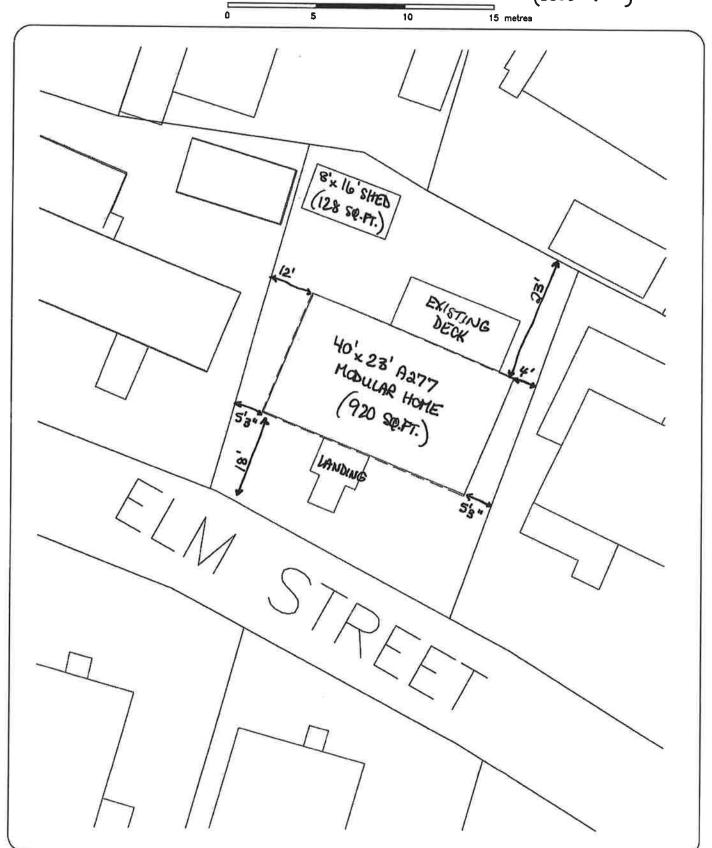

## 13. Provide the following details for all buildings on or proposed for the subject land: (please use a separate page if necessary)

| Building Details:                    | Existing:         |    |                   |     | Proposed:         |    |                  |     |
|--------------------------------------|-------------------|----|-------------------|-----|-------------------|----|------------------|-----|
| Type of Building(s)/ structures      | A277 Modular Home |    | A277 Modular Home |     | A277 Modular Home |    | 3 Season Sunroom |     |
| Main Building height                 | 2.7               | m  | 9                 | ft. | 2.7               | m  | 9                | ft. |
| *Percentage lot coverage             | 29.2%             | m  |                   | ft. | 38.1%             | m  |                  | ft. |
| *Number of parking spaces            | 1                 |    |                   |     | 1                 |    |                  |     |
| *Number of loading spaces            | n/a               |    |                   |     | n/a               |    |                  |     |
| Number of floors                     | 1                 |    |                   |     | 1                 |    |                  |     |
| Total floor area                     | 85.5              | m² | 920               | ft² | 115.0             | m² | 1238             | ft² |
| Ground floor area (exclude basement) | 85.5              | m² | 920               | ft² | 115.0             | m² | 1238             | ft² |

## 14. What is the location of all buildings existing and proposed for the subject property? (specify distances from front, rear and side lot lines)

| Building Details: |     |   | Existing: |     |     | Proposed: |     |     |
|-------------------|-----|---|-----------|-----|-----|-----------|-----|-----|
| Front Yard        | 5.5 | m | 18        | ft. | 5.5 | m         | 18  | ft. |
| Rear Yard         | 7.0 | m | 23        | ft. | 2.9 | m         | 9.5 | ft. |
| Side Yards        | 1.2 | m | 4         | ft. | 1.2 | m         | 4   | ft. |

#### Barbara Ann Griffenham

LOT 129 PLAN 61M203 (17 Elm Street)
Committee of Adjustment Application
SCALE 1 : 200

LOT AREA = 333.3 SQ.M. (3588 SQ.FT.)