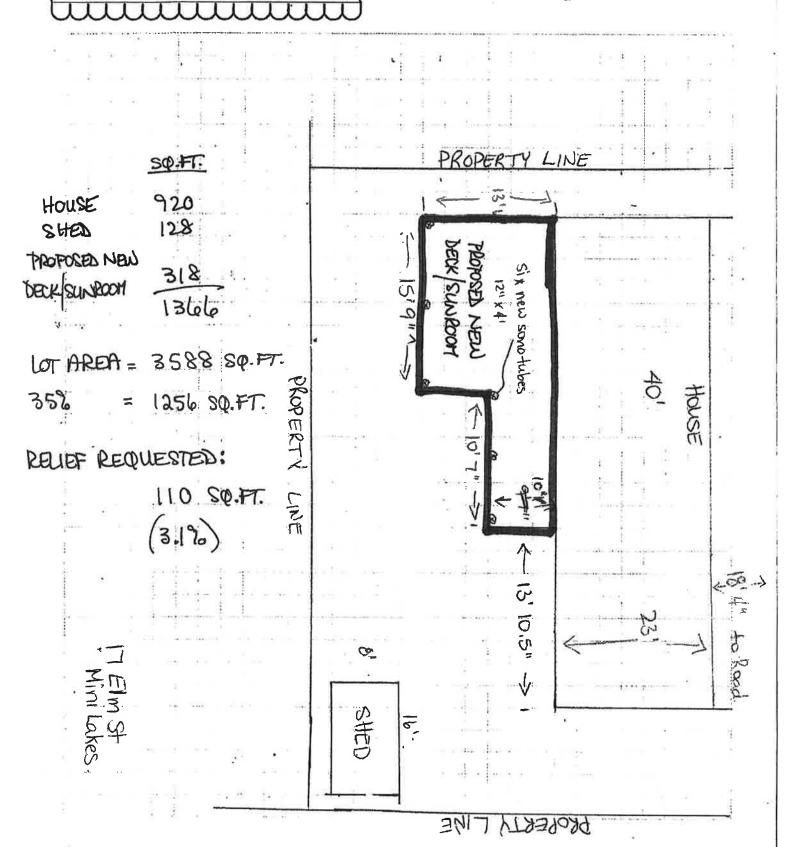

Requesting relief from provisions of Zoning By-Law #19/85, as amended, to permit a lot coverage of 38.1% to allow the construction of a new deck and three-season sunroom.

5. ADJOURNMENT OF COMMITTEE OF ADJUSTMENT

**Zone Requirements:** Comprehensive Zoning By-law 19/85, as amended:

| Section of By-law                                     | Requirements                                                                                                                                                                                                                                                  | Proposed                                                                                                                                            |
|-------------------------------------------------------|---------------------------------------------------------------------------------------------------------------------------------------------------------------------------------------------------------------------------------------------------------------|-----------------------------------------------------------------------------------------------------------------------------------------------------|
| Section 7B (5h)<br>Mini Lakes Zone,<br>Accessory Uses | The coverage of all buildings or structures, including accessory buildings or structures, within each site or lot area shall not exceed 35%. Open sided carports and uncovered decks not exceeding 0.6 m in height are exempt from the site coverage maximum. | To permit a lot coverage of 38.1% to replace an old sundeck with screened gazebo and allow the construction of a new deck and three-season sunroom. |

| Name, address, and phone number of all persons having any mortgages, charges, or encumbrances on the property.              |
|-----------------------------------------------------------------------------------------------------------------------------|
| 14                                                                                                                          |
|                                                                                                                             |
|                                                                                                                             |
| Send correspondence to: Owner:                                                                                              |
| 2. Provide a description of the "entire" property:                                                                          |
| Municipal address: 17 Elm Street, Puslinch ON N0B 2J0                                                                       |
| Concession: 8 Lot: 129                                                                                                      |
| Registered Plan Number: 61M203                                                                                              |
| Area: 0.033 ha Depth: 21.2 m Frontage: 15.6 m                                                                               |
| $\underline{0.082}_{ac} \qquad \underline{69.6}_{ft} \qquad \underline{51.1}_{ft}$                                          |
| Width of road allowance (if known):                                                                                         |
| Reason for Application:                                                                                                     |
| 3. Please indicate the Section of the Planning Act under which this                                                         |
| application is being made. Select one:                                                                                      |
| Section 45(1) relates to a change to a by-law standard (e.g. setbacks, frontage, height, etc.); or                          |
| Section 45(2) relates to a change to or expansion of an existing legal non-conforming use.                                  |
| 4. What is the nature and extent of the relief that is being applied for? (please specifically indicate on sketch).         |
| Increase in allowable coverage (from 35% to 38.1% = 3.1%) to replace an old existing                                        |
| sundeck with screened gazebo and allow construction of a new deck and new 3-season sunroom, accessory to a year-round home. |
|                                                                                                                             |
|                                                                                                                             |
|                                                                                                                             |

## 13. Provide the following details for all buildings on or proposed for the subject land: (please use a separate page if necessary)

| Building Details:                    | Existing:         |    |                   |     | Proposed:         |    |                  |     |
|--------------------------------------|-------------------|----|-------------------|-----|-------------------|----|------------------|-----|
| Type of Building(s)/ structures      | A277 Modular Home |    | A277 Modular Home |     | A277 Modular Home |    | 3 Season Sunroom |     |
| Main Building height                 | 2.7               | m  | 9                 | ft. | 2.7               | m  | 9                | ft. |
| *Percentage lot coverage             | 29.2%             | m  |                   | ft. | 38.1%             | m  |                  | ft. |
| *Number of parking spaces            | 1                 |    |                   |     | 1                 |    |                  |     |
| *Number of loading spaces            | n/a               |    |                   |     | n/a               |    |                  |     |
| Number of floors                     | 1                 |    |                   |     | 1                 |    |                  |     |
| Total floor area                     | 85.5              | m² | 920               | ft² | 115.0             | m² | 1238             | ft² |
| Ground floor area (exclude basement) | 85.5              | m² | 920               | ft² | 115.0             | m² | 1238             | ft² |

## 14. What is the location of all buildings existing and proposed for the subject property? (specify distances from front, rear and side lot lines)

| Building Details: |     |   | Existing: |     |     | Proposed: |     |     |
|-------------------|-----|---|-----------|-----|-----|-----------|-----|-----|
| Front Yard        | 5.5 | m | 18        | ft. | 5.5 | m         | 18  | ft. |
| Rear Yard         | 7.0 | m | 23        | ft. | 2.9 | m         | 9.5 | ft. |
| Side Yards        | 1.2 | m | 4         | ft. | 1.2 | m         | 4   | ft. |

#### Barbara Ann Griffenham

LOT 129 PLAN 61M203 (17 Elm Street)
Committee of Adjustment Application
SCALE 1 : 200

LOT AREA = 333.3 SQ.M. (3588 SQ.FT.)

#### VARIANCE REQUESTED FROM ZONING BY-LAW 19/85:

To permit a 38.1% lot coverage to permit a new deck with three season sunroom.