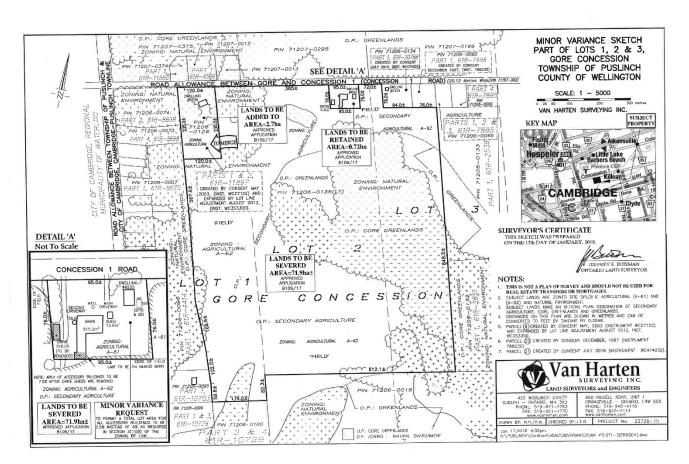

#### Severance Sketch (Lands to be retained):

#### LAND SURVEYORS and ENGINEERS

The lot line adjustment severance B109/17 will change the configuration of the subject property so that the farm lands (71.9ha) of 6525 Concession 1 will be merged with 6505 Concession 1 for continued agricultural use – leaving a retained parcel of 0.72ha with the original farm house, barn, driveshed and shed.