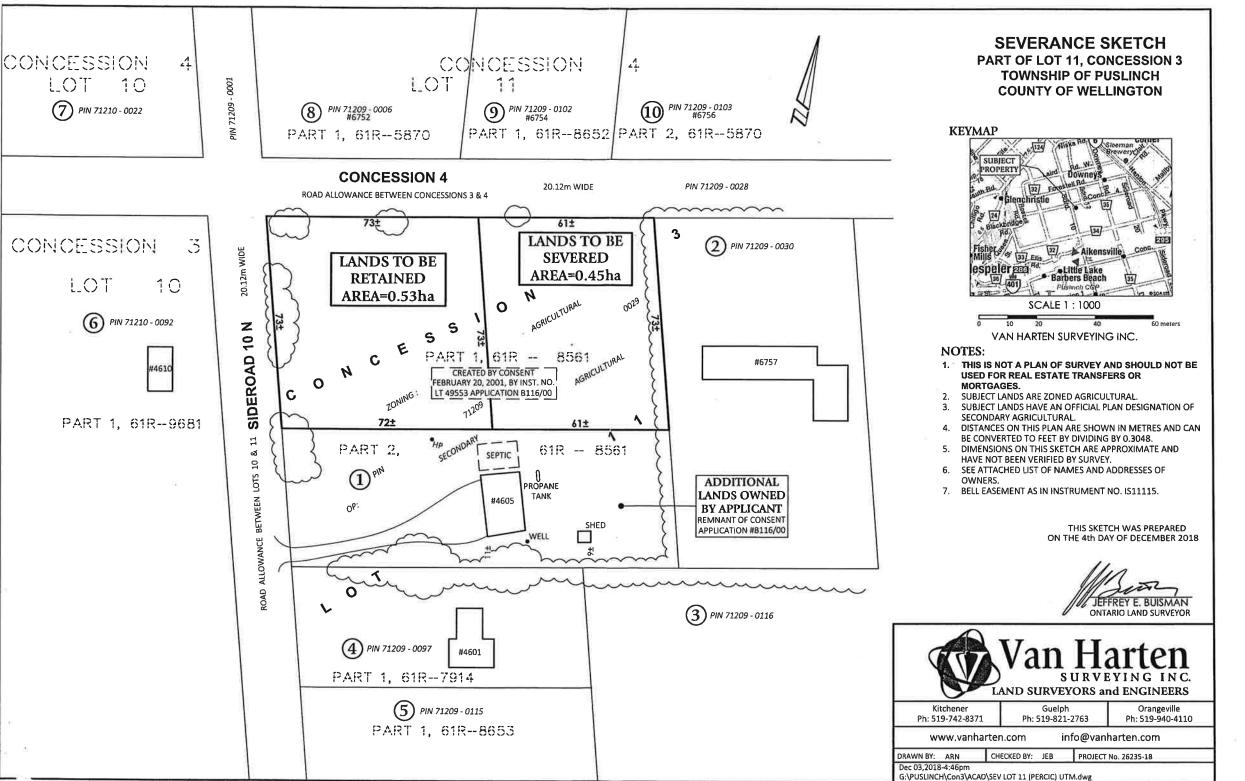

<u>Proposed severance is 61 metres frontage by 73 metres for a total of 0.45 hectares, vacant land for proposed rural residential use.</u>

Retained parcel is 73 metres frontage on Concession 4 by 73 metres on Sideroad 10 North for a total of 0.53 hectares, vacant land for proposed rural residential use.