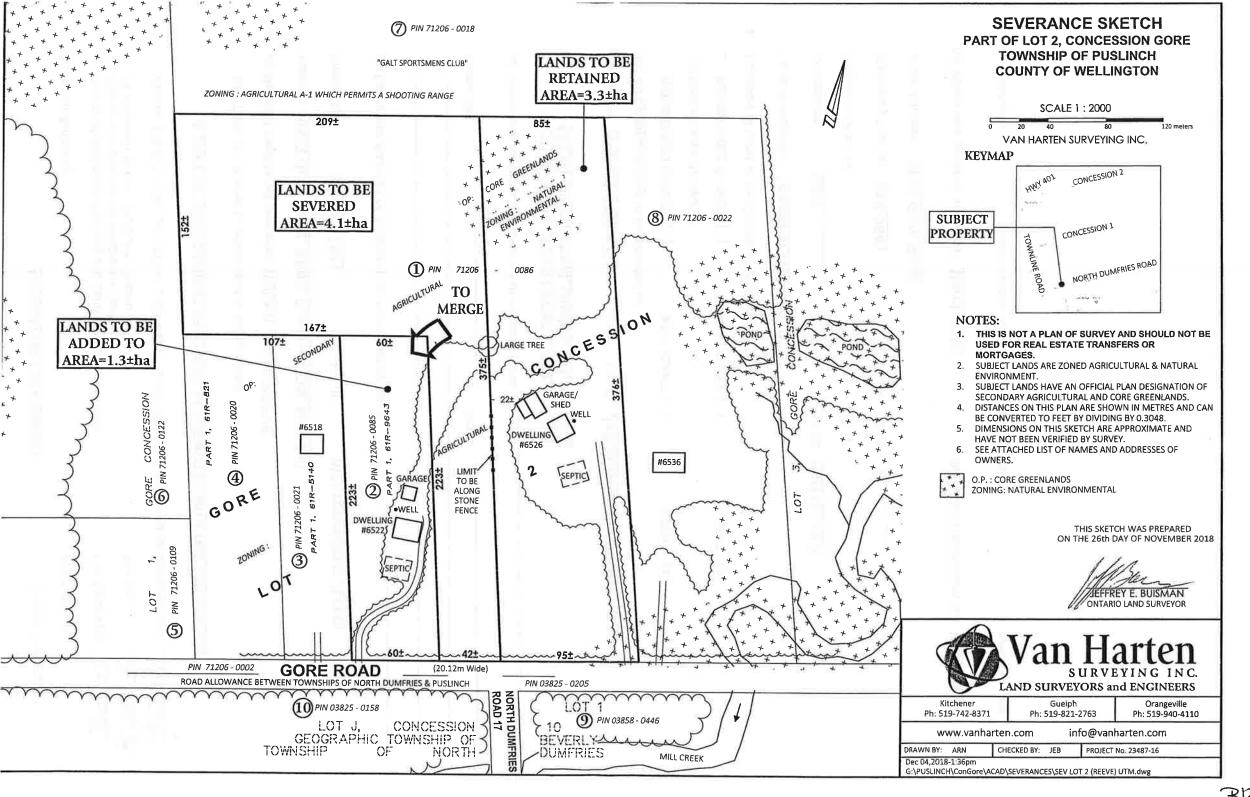

<u>Proposed lot line adjustment is 4.1 hectares with 42 metres frontage vacant land to be added to abutting rural residential parcel – William Reeve.</u>

Retained parcel is 3.4 hectares with 95 metres frontage, existing and proposed rural residential use with existing dwelling and garage.

 Comments received December 20, 2018 from Kim Wozniak opposing severance (attached).