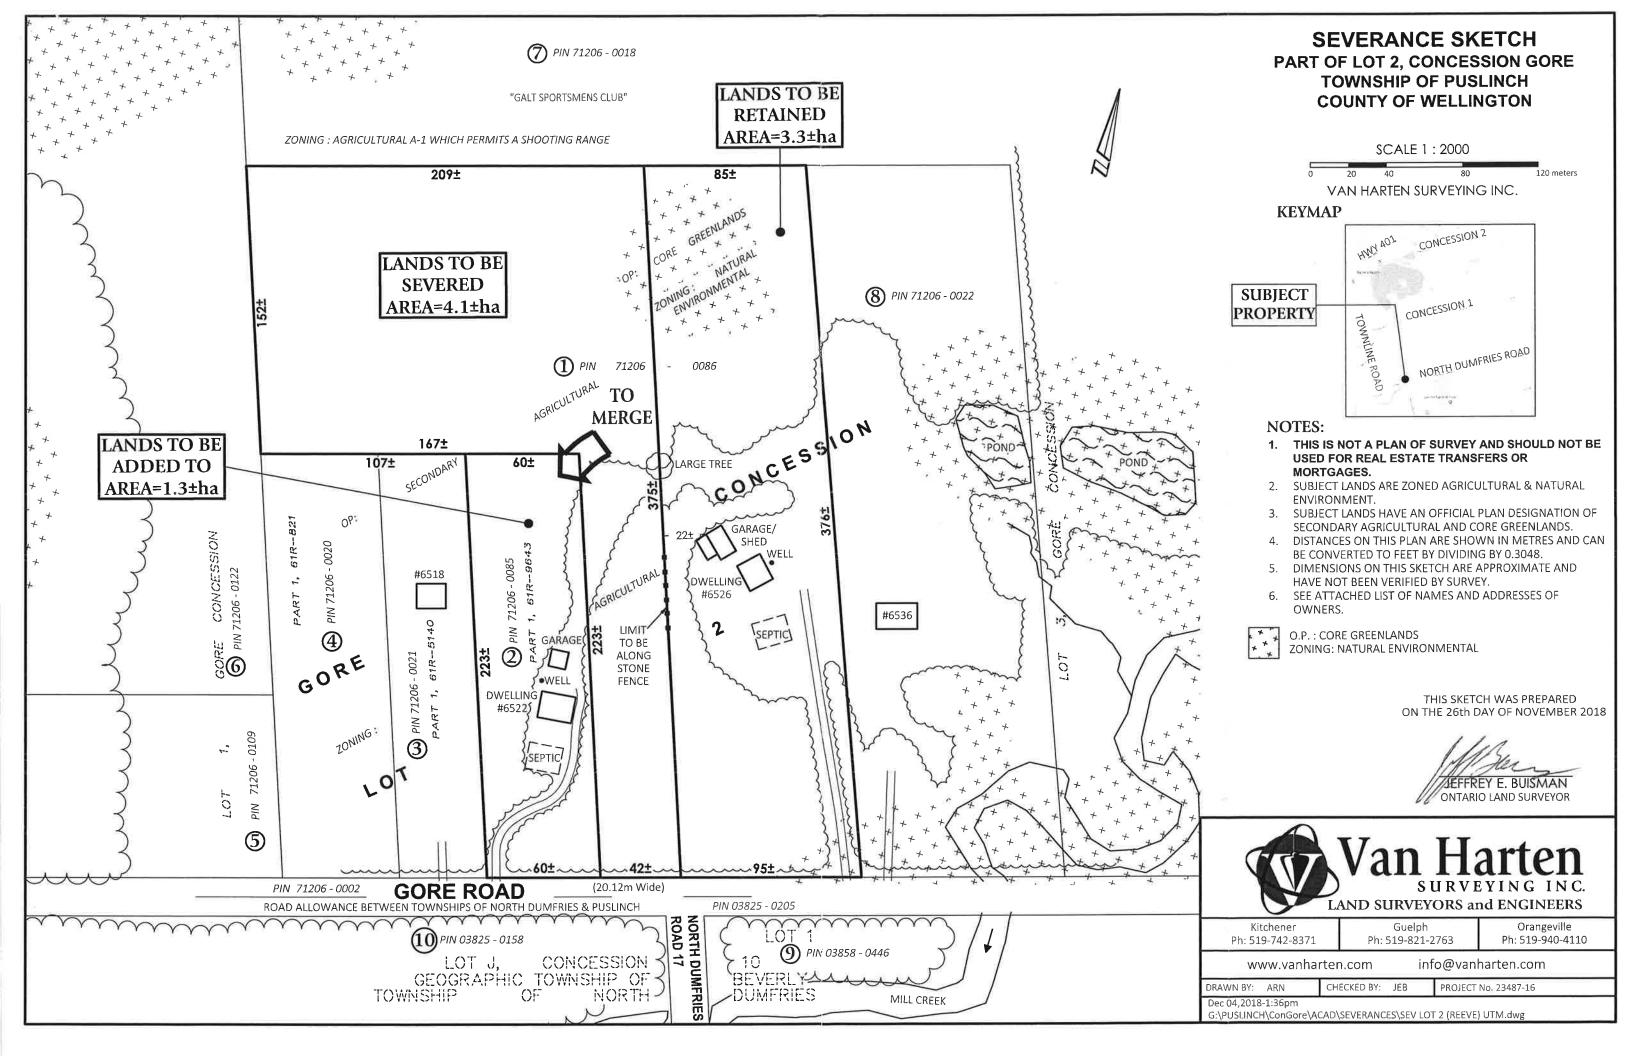

APPLICATION SUBMITTED ON: December 05, 2018

**FILE NO. B132-18** 

APPLICANT Lorri Alfieri 4467 Sideroad 20 N Guelph N1H 6J3 LOCATION OF SUBJECT LANDS
Township of Puslinch
Part Lot 21

Proposed severance is 43.4m fr x 83.8m = 0.36 hectares, vacant land for proposed rural residential use.

Concession 2

Retained parcel is 48m fr x 83.8m = 0.40 hectares, existing and proposed rural residential use with existing dwelling & pool.

4467 Sideroad 20 North
Part of Lot 21, Concession 2
Part 1, 61R-446
PIN 71201-0049

Township of Puslinch

Please find enclosed an application for a severance on the above-mentioned property. Included with this submission are copies of the severance sketch, completed application form, PIN Report and Map, the required deed, addresses of neighbouring properties, a cheque to the GRCA for \$400 and a cheque to Wellington County for \$1,100.

# Proposal:

The proposal is to create a new rural residential parcel with frontage along Sideroad 20 North. The vacant parcel will have a width of 43.4m, depth of 83.8m for an area of 0.36ha. The retained parcel will have frontage along Sideroad 20 North and Wellington County Road 34 and will have an area of 0.40ha where the existing dwelling and pool will remain.

The proposed new limit will be about 5m south of the south wall of the existing house. This location allows the existing driveway to be used by the vacant parcel. A new driveway would be required on the retained parcel just north of the new property line. The proposed new driveway has been evaluated and supported by the Township Road Superintendent.

The existing septic is located on the proposed property line for the new parcels, and therefore will be decommissioned. A new septic is proposed each of the severed and retained parcels.

71 Weber Street East Kitchener, ON N2H 1C6 519-742-8371