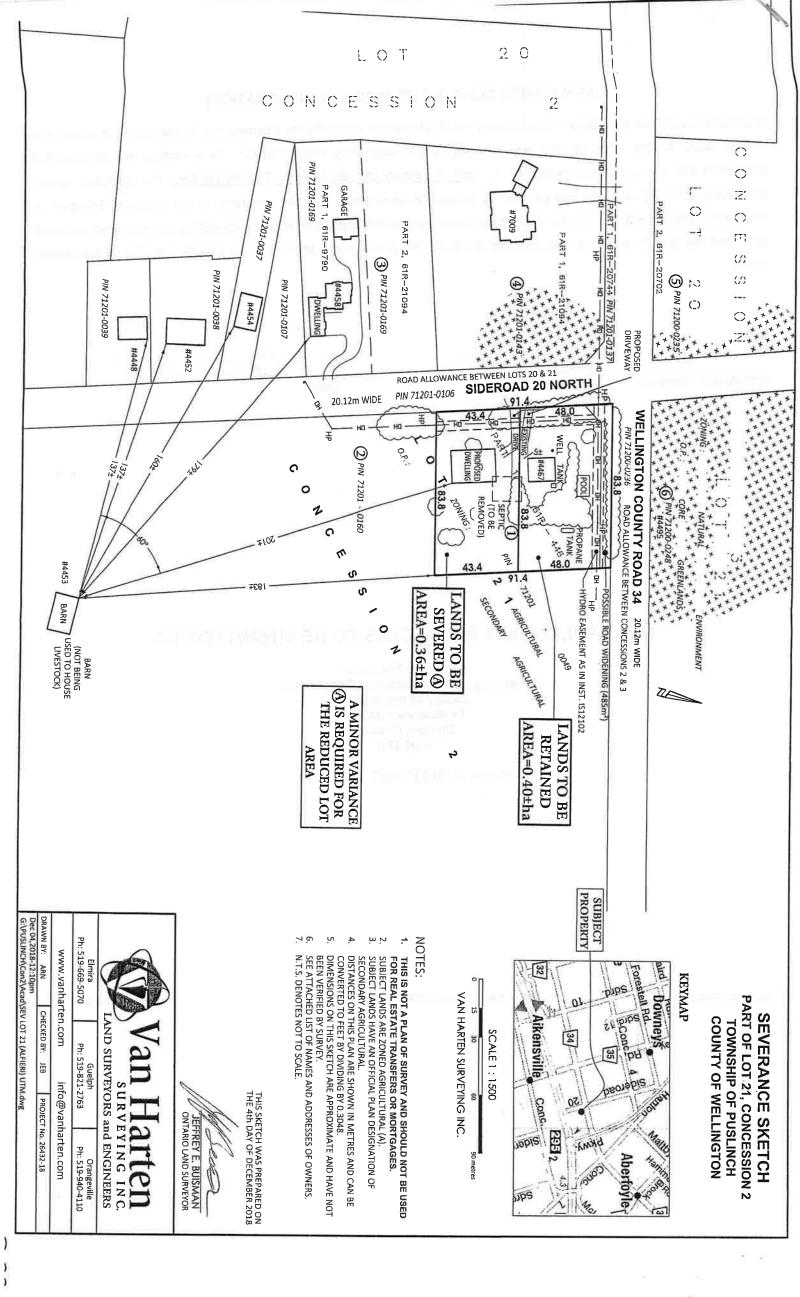

<u>Proposed severance is 43.4 metres frontage by 83.8 metres for a total of 0.36</u> hectares, vacant land for proposed rural residential use.

Retained parcel is 48 metres frontage by 83.8 metres for a total of 0.40 hectares, existing and proposed rural residential use with existing dwelling and pool.

APPLICATION SUBMITTED ON: December 05, 2018

**FILE NO. B132-18** 

APPLICANT Lorri Alfieri 4467 Sideroad 20 N Guelph N1H 6J3 LOCATION OF SUBJECT LANDS
Township of Puslinch
Part Lot 21

Proposed severance is 43.4m fr x 83.8m = 0.36 hectares, vacant land for proposed rural residential use.

Concession 2

Retained parcel is 48m fr x 83.8m = 0.40 hectares, existing and proposed rural residential use with existing dwelling & pool.

4467 Sideroad 20 North
Part of Lot 21, Concession 2
Part 1, 61R-446
PIN 71201-0049

Township of Puslinch

Please find enclosed an application for a severance on the above-mentioned property. Included with this submission are copies of the severance sketch, completed application form, PIN Report and Map, the required deed, addresses of neighbouring properties, a cheque to the GRCA for \$400 and a cheque to Wellington County for \$1,100.

# Proposal:

The proposal is to create a new rural residential parcel with frontage along Sideroad 20 North. The vacant parcel will have a width of 43.4m, depth of 83.8m for an area of 0.36ha. The retained parcel will have frontage along Sideroad 20 North and Wellington County Road 34 and will have an area of 0.40ha where the existing dwelling and pool will remain.

The proposed new limit will be about 5m south of the south wall of the existing house. This location allows the existing driveway to be used by the vacant parcel. A new driveway would be required on the retained parcel just north of the new property line. The proposed new driveway has been evaluated and supported by the Township Road Superintendent.

The existing septic is located on the proposed property line for the new parcels, and therefore will be decommissioned. A new septic is proposed each of the severed and retained parcels.

71 Weber Street East Kitchener, ON N2H 1C6 519-742-8371

Elmira, ON: 519-669-5070

423 Woolwich Street Guelph, ON N1H 3X3 519-821-2763

519-821-2763

660 Riddell Road, Unit 1 Orangeville, ON L9W 5G5 519-940-4110

Collingwood, ON: 249-499-8359

www.vanharten.com

The zoning requirements for the retained parcel have been met. A Minor Variance for the reduced lot area of the severed parcel is required. The proposal is for an area of 0.36ha instead of 0.40ha as required in Section 5(3)(e)(iii).

We are expecting the requirement of a road widening along Wellington Road No. 34 similar to the road widening requirement for a severance on the west side of Sideroad 20. This would reduce the area of the retained parcel to  $3,535\text{m}^2$ . The Zoning and Official Plan requirements are not clear if the minimum 0.40 ha requirement applies to this parcel before or after the road widening. There might be a requirement for a minor variance on the retained parcel as well.

The barn on the adjacent parcel to the south at #4453 Sideroad 20 North has been evaluated with MDS Guideline #12. There are 4 dwellings closer to the barn than the proposed severance, in which case, the MDS setback is reduced to the furthest of the 4 non-agricultural uses, which in this case is 179m to dwelling #4458. The proposed severance is 183m from the barn at #4453 and therefore the MDS requirement is met.