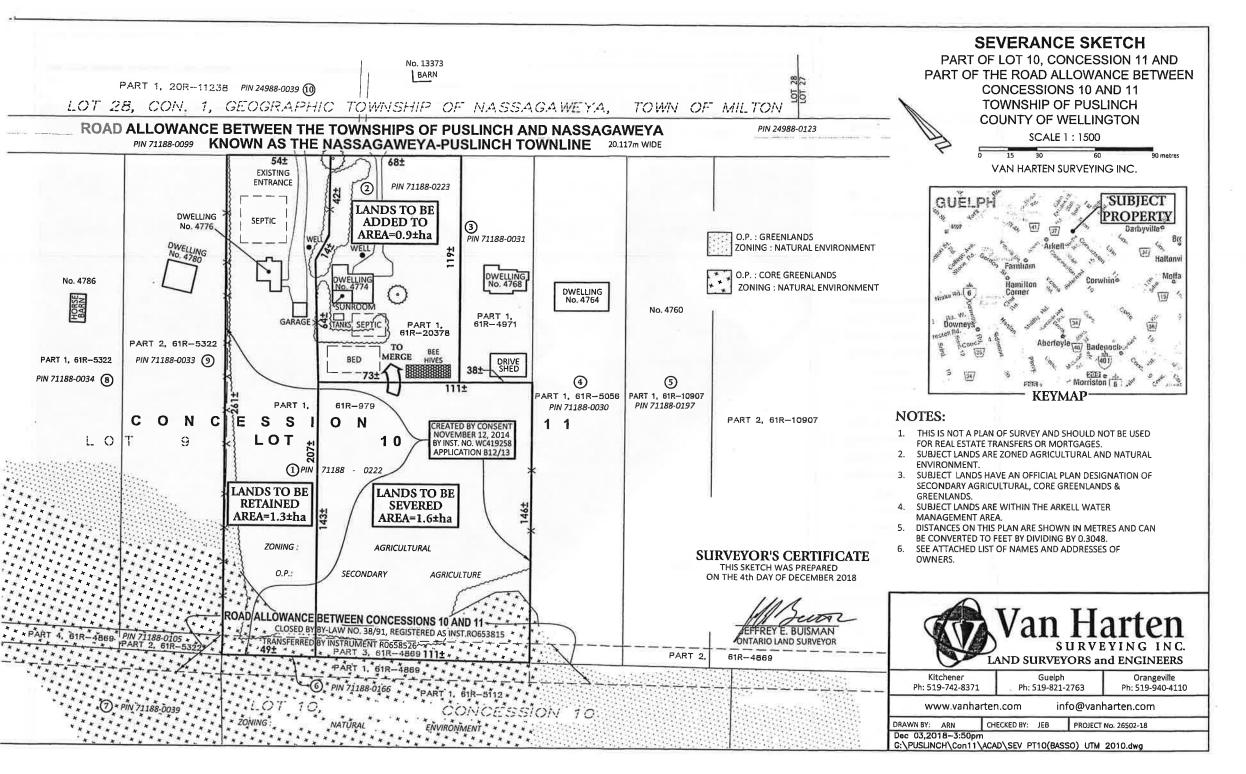

11(d) <u>Lot Line Adjustment Application B124/18 (D10/POW)</u> – Daniel Power, Part Lot 11, Concession 10, 4776 Nassagaweya-Puslinch Townline, Moffat.

<u>Proposed lot line adjustment is 1.6 hectares with no frontage, vacant land to be added to abutting rural residential parcel – Frank Basso & Caryl Durst.</u>

Retained parcel is 1.3 hectares with 54 metre frontage existing and proposed rural and residential use with existing dwelling and garage.

**11(e)** Lot Line Adjustment Application B129/18 (D10/REE) - Joan Reeve, Part Lot 2, Concession Gore, 6526 Gore Road, RR#2, Puslinch.