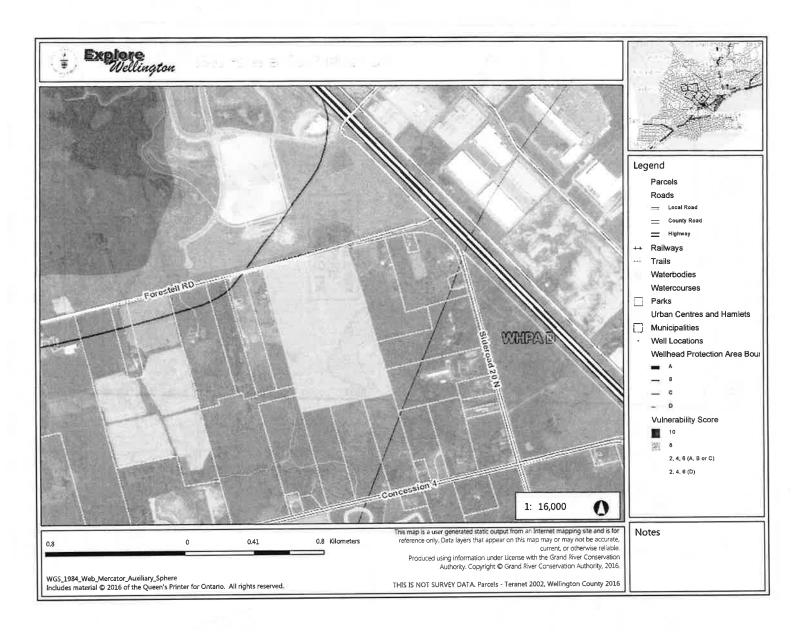

**11(e)** Severance Application B172/17 (D10/LEU) – J.A. Leuthard Limited, Hans-Erich Fiscer, Part Lot 19, Concession 4, 6931 Forestell Road

Proposed severance is 60m fr x 100m = 0.60 hectares, existing agricultural use for proposed rural residential use.

Retained parcel is 23.7 hectares with 319m frontage, existing and proposed agricultural use.

**11(f)** Severance Application B174/17 (D10/BRO) – Lisa Brown, Part Lots 16&17, Concession 11, 4588 Nassagaweya-Puslinch Townline