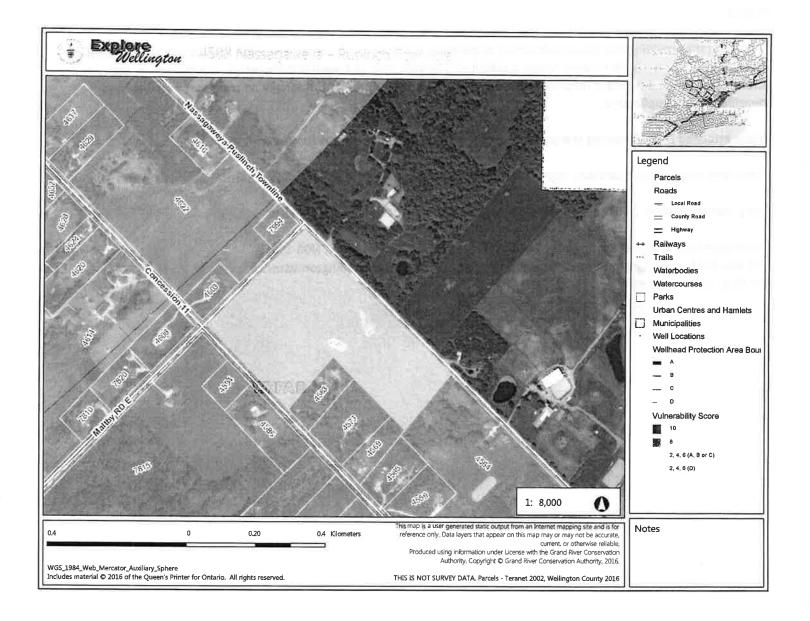

Retained parcel is 26.86 hectares with 361.86m frontage, existing and proposed agricultural use with existing 2 barns, 4 silos, 2 quonset huts, a metalclad building and a frame building.

**11(b)** Severance Application B166/17 (D10/DiN) – Gaetano & Maria Di Nardo, Part Lot 12, Concession 11, 4696 Nassagawaya-Puslinch Townline.