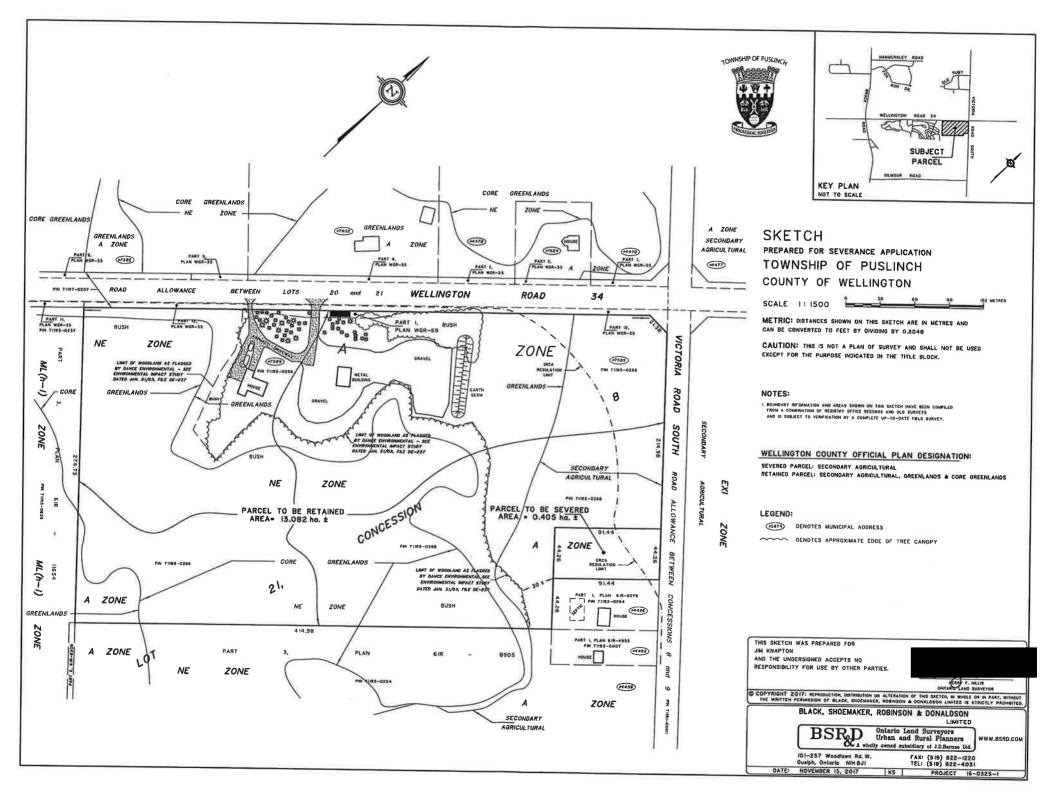

Retained parcel is 4.5 hectares with 14m frontage, existing and proposed rural residential and agricultural use with existing dwelling, sheds & horse walk-in.

**11(i)** Severance Application B118/16 (D10/KNA) – James & Patricia Knapton, Part Lot 21, Concession 8, municipally known as 7597 Wellington Rd 34

Proposed severance is revised sketch - 44.26m fr x 91.44 = 0.405 hectares, vacant land for proposed rural residential use.

Retained parcel is revised sketch - 13.082 hectares with 214.98m frontage, existing and proposed rural residential and home occupation use with existing dwelling and metal building.