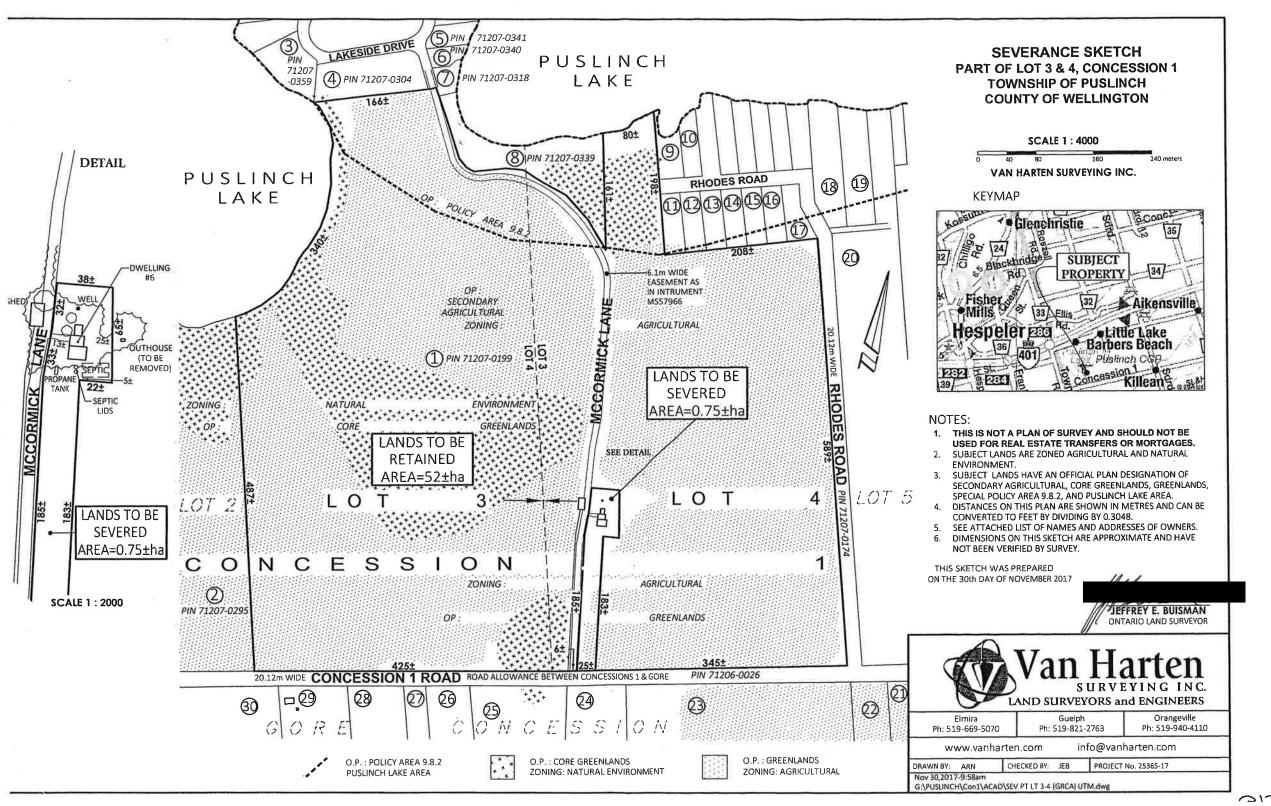

**11(g)** Severance Application B175/17 (D10/GRC) – GRCA, Part Lots 3 & 4, Concession 1, 7271 Concession 1 Road.

Proposed severance is 0.75 hectares with 25m frontage, existing and proposed rural residential use with existing dwelling.

Retained parcel is 52 hectares with 770m frontage, existing and proposed bush lands.

**11(h)** Severance Application B176/17 (D10/VAN) – Van Opstal, Part Lot 30, Concession Gore, 6 McCormick Lane.

Proposed severance is 0.6 hectares with 30m frontage, agricultural use for proposed rural residential use.