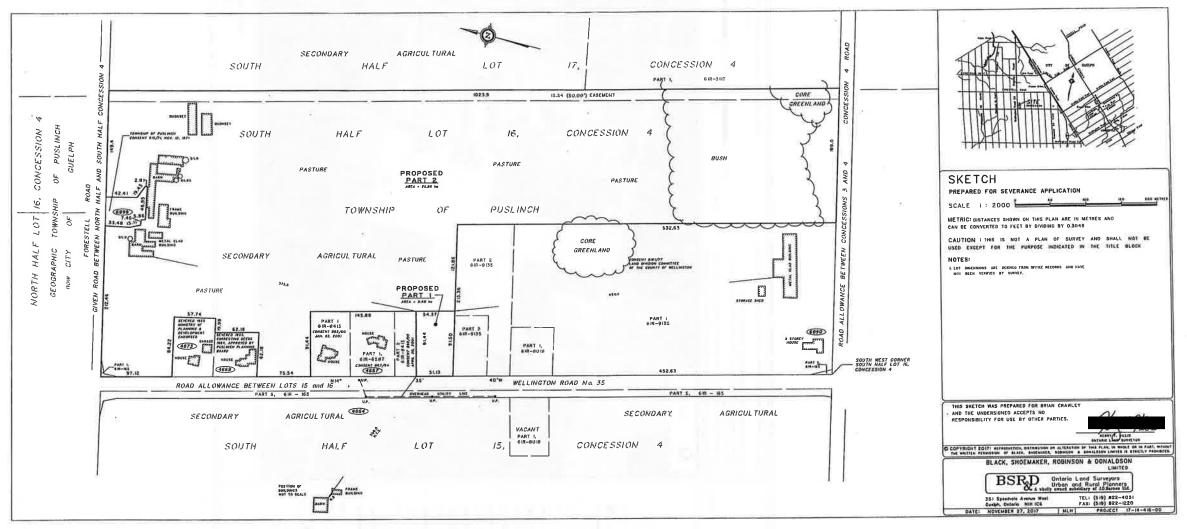

## 11. LAND DIVISION (See Attachment C)

**11(a)** Severance Application B164/17 (D10/CRA) – Brian Crawley, Part Lot 16, Concession 4, municipally known as 6895 Forestell Road

Proposed severance 0.48 hectares with 51.13m frontage, agricultural use for proposed rural residential use.

Retained parcel is 26.86 hectares with 361.86m frontage, existing and proposed agricultural use with existing 2 barns, 4 silos, 2 quonset huts, a metalclad building and a frame building.

**11(b)** Severance Application B166/17 (D10/DiN) – Gaetano & Maria Di Nardo, Part Lot 12, Concession 11, 4696 Nassagawaya-Puslinch Townline.