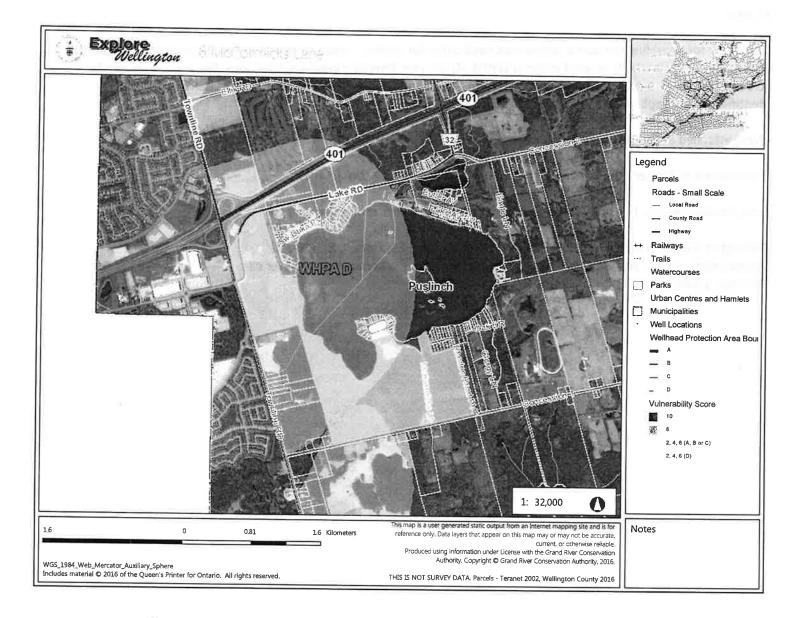

**11(g)** Severance Application B175/17 (D10/GRC) – GRCA, Part Lots 3 & 4, Concession 1, 7271 Concession 1 Road.

Proposed severance is 0.75 hectares with 25m frontage, existing and proposed rural residential use with existing dwelling.

Retained parcel is 52 hectares with 770m frontage, existing and proposed bush lands.

**11(h)** Severance Application B176/17 (D10/VAN) – Van Opstal, Part Lot 30, Concession Gore, 6 McCormick Lane.

Proposed severance is 0.6 hectares with 30m frontage, agricultural use for proposed rural residential use.