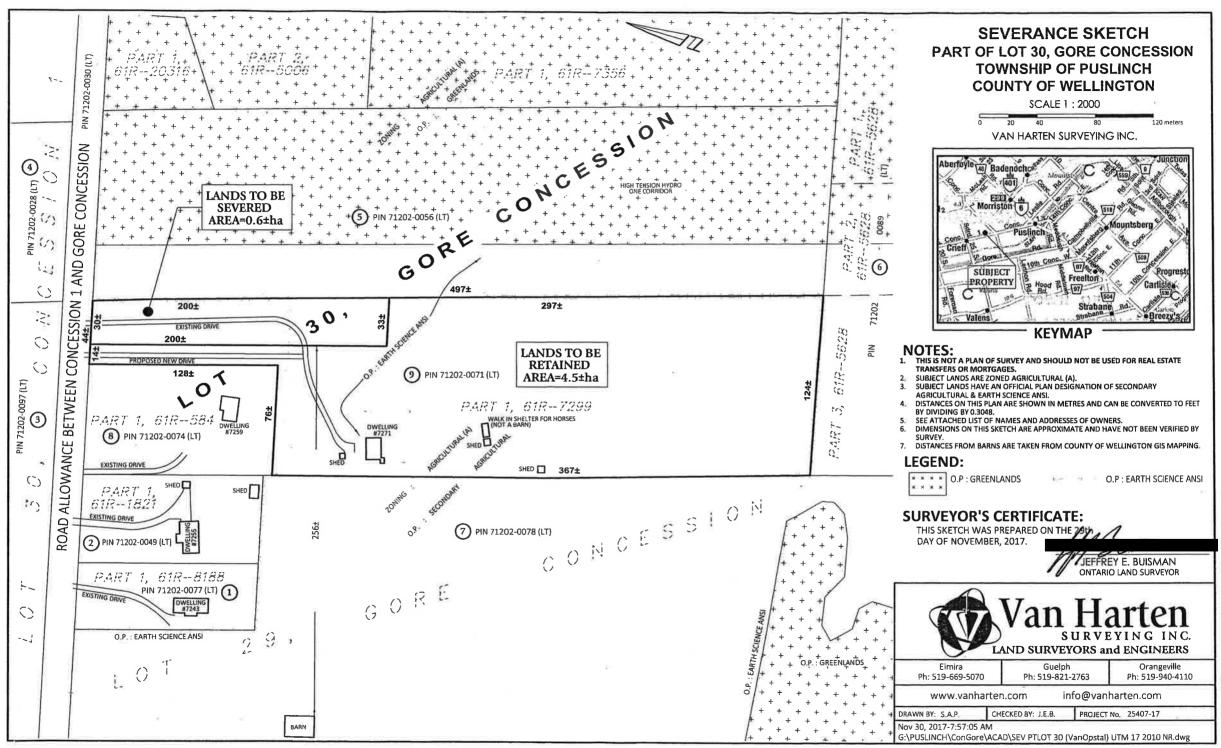

Retained parcel is 52 hectares with 770m frontage, existing and proposed bush lands.

**11(h)** Severance Application B176/17 (D10/VAN) – Van Opstal, Part Lot 30, Concession Gore, 6 McCormick Lane.

Proposed severance is 0.6 hectares with 30m frontage, agricultural use for proposed rural residential use.

Retained parcel is 4.5 hectares with 14m frontage, existing and proposed rural residential and agricultural use with existing dwelling, sheds & horse walk-in.

**11(i)** Severance Application B118/16 (D10/KNA) – James & Patricia Knapton, Part Lot 21, Concession 8, municipally known as 7597 Wellington Rd 34