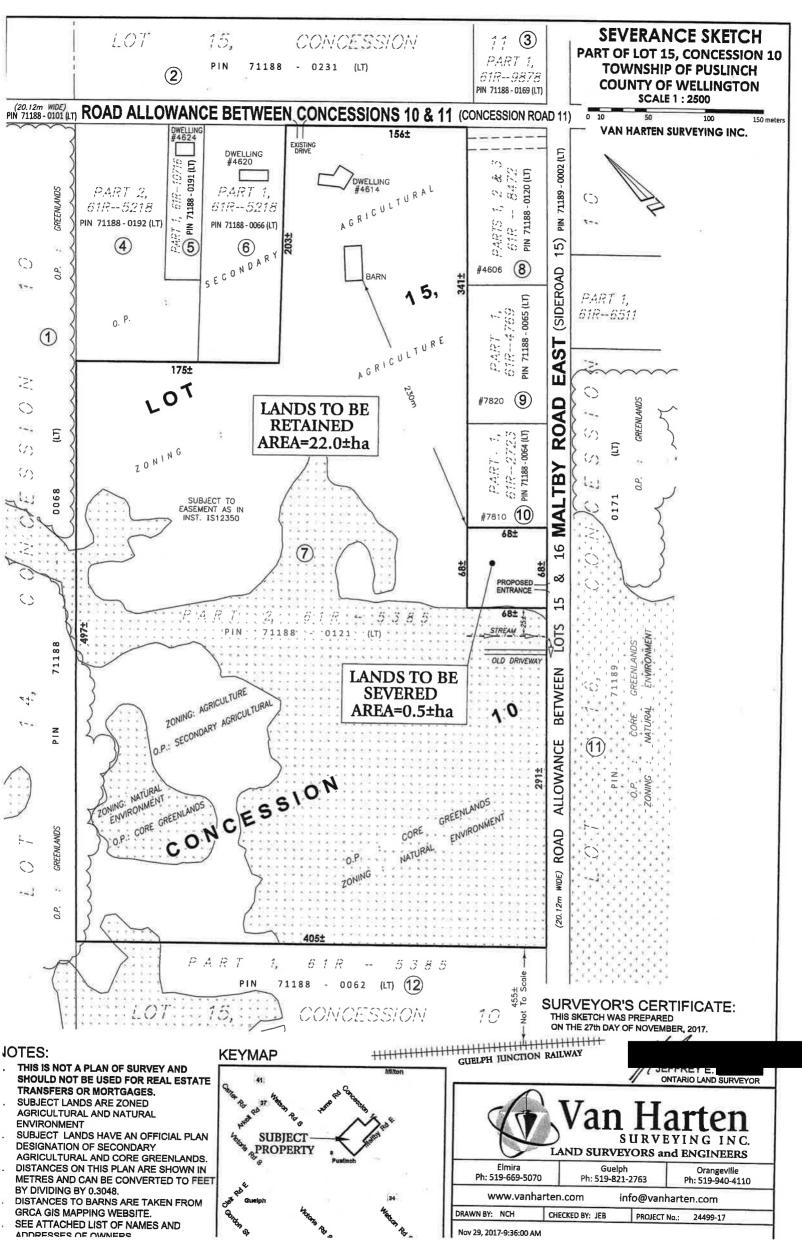

**11(c)** Severance Application B169/17 (D10/BOR) – Jeffrey Born & Vicki Dickson, Part Lot 15, Concession 10, 4614 Concession 11

Proposed severance is 68m fr x 68m = 0.5 hectares, agricultural land for proposed rural residential use.

Retained parcel is 22.0 hectares with 156m frontage, existing and proposed agricultural and rural residential use with existing dwelling and barn.

**11(d) Severance Application B171/17 (D10/BER)** – Inglis Berry c/o Paul Berry, Part Lot 1, Concession 10, 7737 Stone Road East.