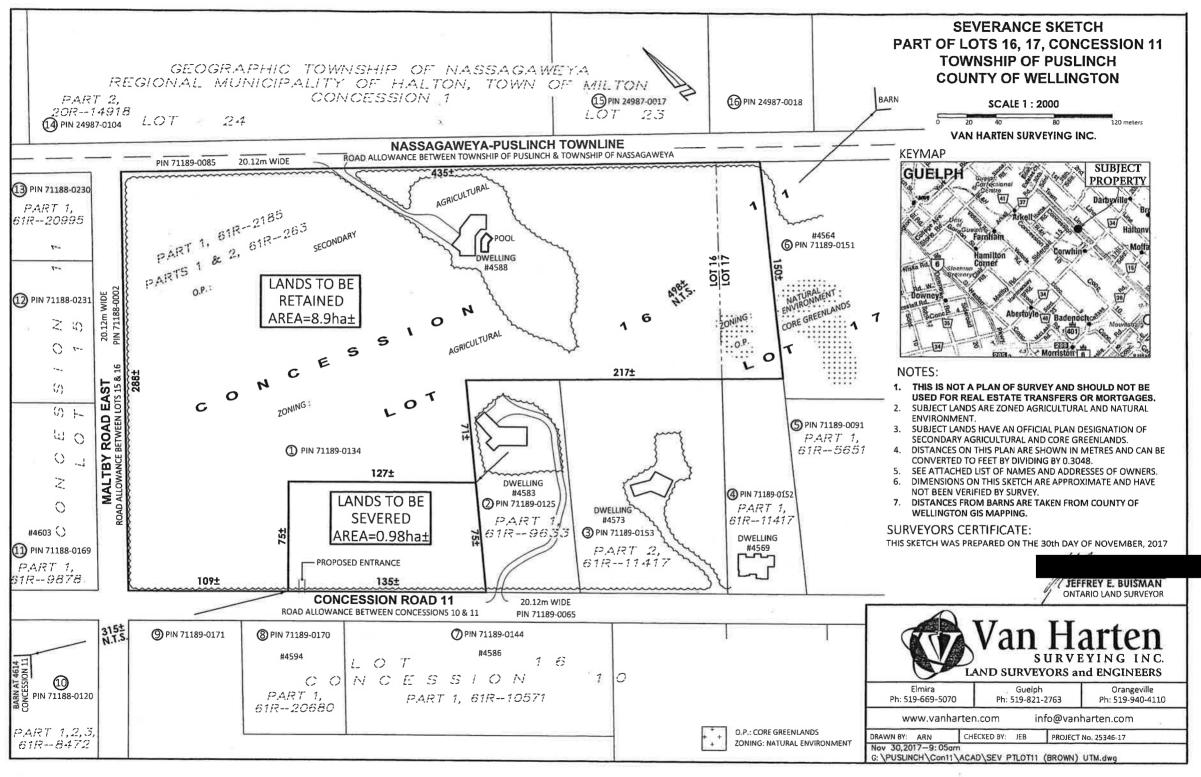

Proposed severance is 0.98 hectares with 135m frontage, vacant land for proposed rural residential use.

Retained parcel is 8.9 hectares with 435m frontage, existing and proposed rural residential use with existing dwelling & pool.