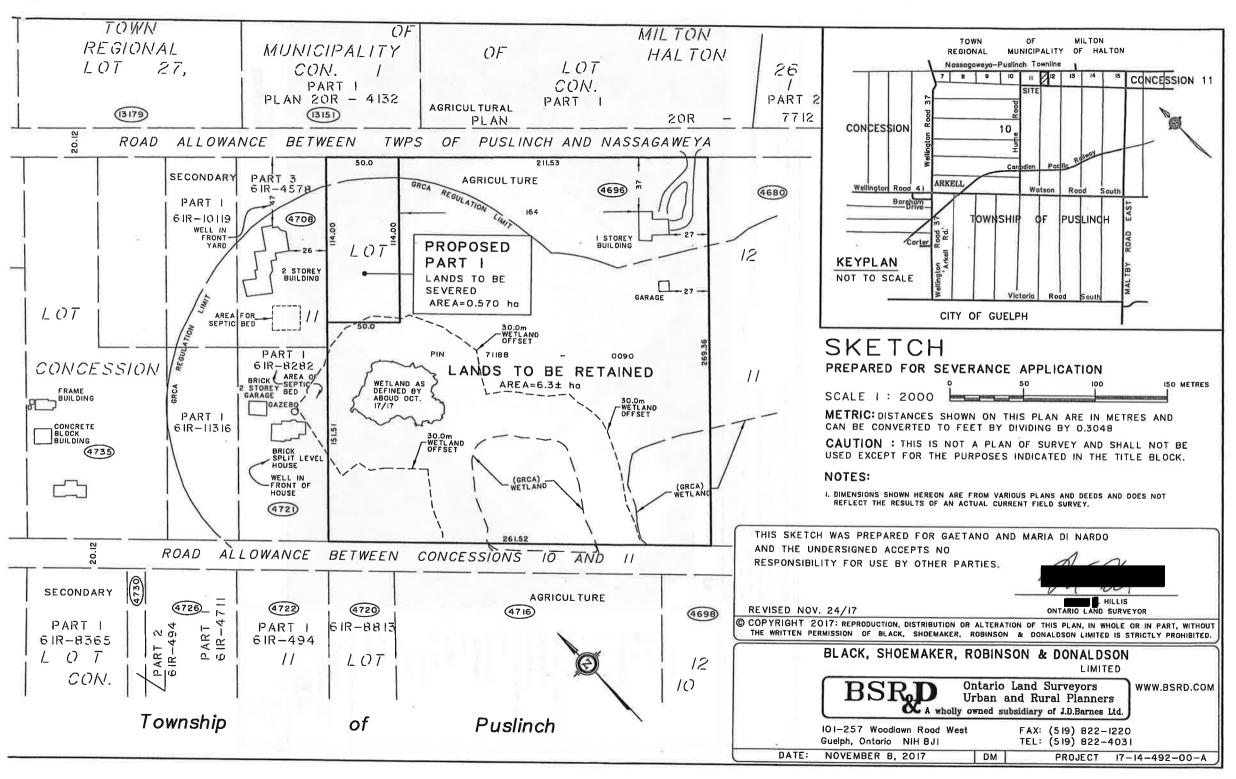

Proposed severance is 50m fr x 114m = 0.57 hectares, vacant land for proposed rural residential use.

Retained parcel is 6.3 hectares with 211.53m frontage, existing and proposed rural residential use with existing house & garage.