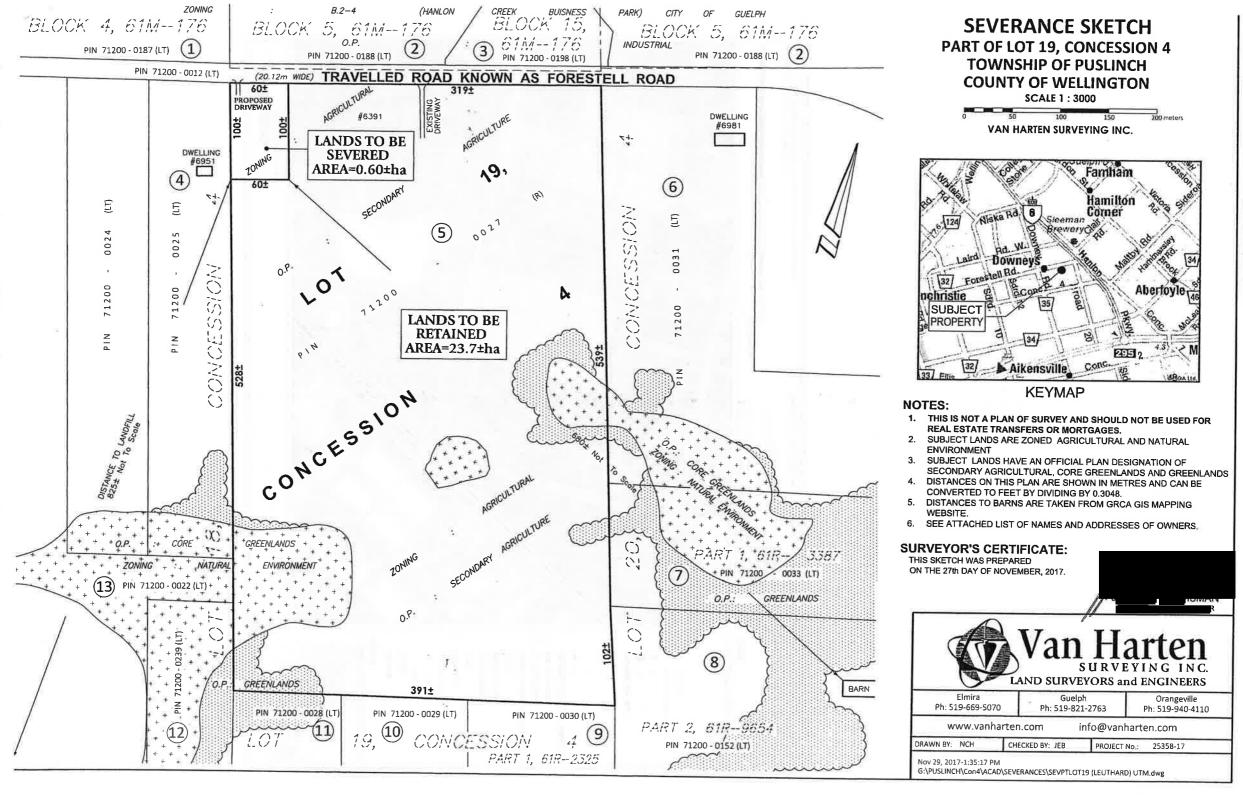

**11(e)** Severance Application B172/17 (D10/LEU) – J.A. Leuthard Limited, Hans-Erich Fiscer, Part Lot 19, Concession 4, 6931 Forestell Road

Proposed severance is 60m fr x 100m = 0.60 hectares, existing agricultural use for proposed rural residential use.

Retained parcel is 23.7 hectares with 319m frontage, existing and proposed agricultural use.

**11(f)** Severance Application B174/17 (D10/BRO) – Lisa Brown, Part Lots 16&17, Concession 11, 4588 Nassagaweya-Puslinch Townline