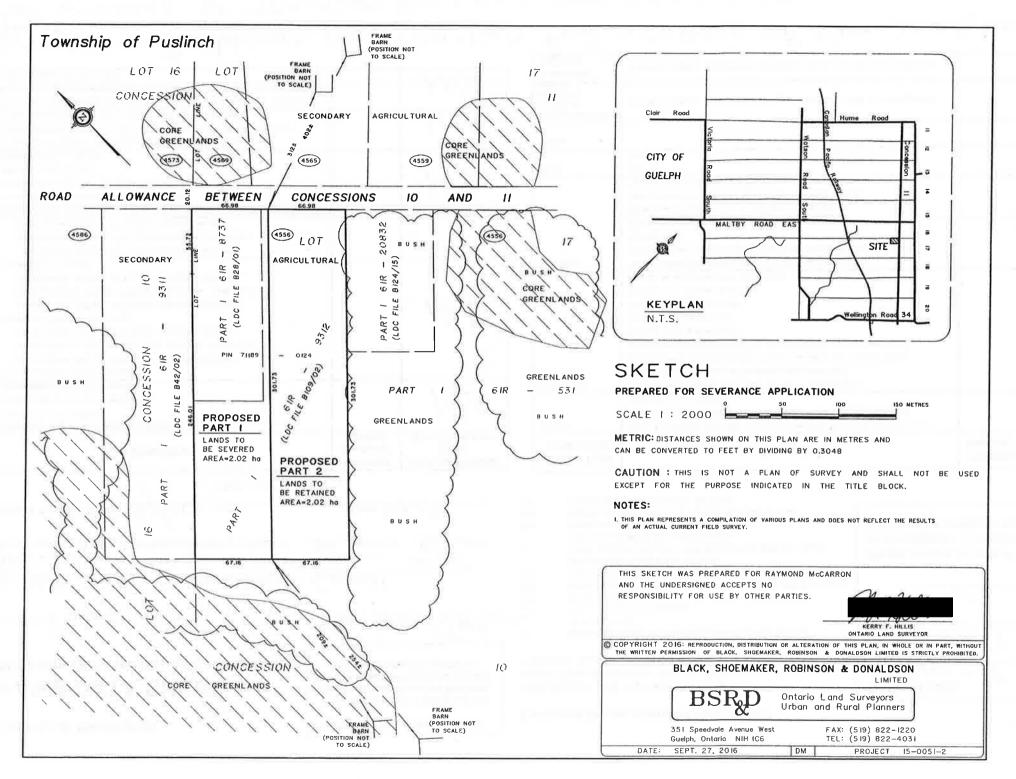

#### LOCATION OF SUBJECT LANDS:

Raymond McCarron 4556 Concession 11 RR#1 Puslinch ON N0B 2J0 TOWNSHIP OF PUSLINCH Part Lot 17 Concession 10

Proposed severance is 2.02 hectares with 66.98m frontage (Part 1 on sketch), vacant land for proposed rural residential use.

Retained parcel is 2.02 hectares with 66.98m frontage (Part 2 on sketch), vacant land for proposed rural residential use.

Note: Purpose of this application is to create two equal sized lots where the previous severances were consolidated.