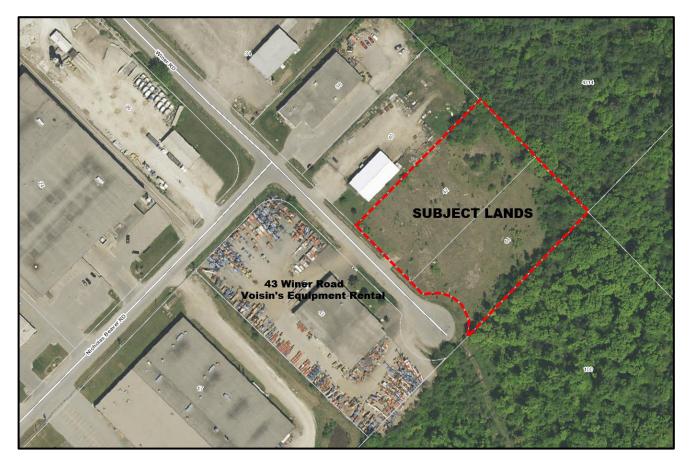

Requesting relief from provisions of Zoning By-Law #19/85, as amended, to permit open storage on 42 and 44 Winer Road with no main use/building, accessory to the business located at 43 Winer Road (Voisin's Equipment Rental Ltd.).

#### An aerial map and site sketch is included below as part of this notice.

This is a Public Hearing and if you are aware of any persons interested or affected by this application and who have not received a copy of this notice, you are hereby requested to inform them. Any person may attend the Public Hearing to make a verbal presentation in support of or in opposition to the proposed variance. Additional information regarding this application is available to the public prior to the Hearing and may be obtained by contacting the Township during normal working hours. If you wish to submit written comments on this application, you are requested to forward such comments to the Secretary-Treasurer of the Committee at the address shown above prior to the Hearing or you may e-mail your comments to: kpatzer@puslinch.ca. Please be advised that since this is a public process, any written comments will be provided to the applicant.

Kelly Patzer Secretary-Treasurer, Township of Puslinch Aerial: 42 & 44 Winer Road

Site Plan:

| APPLICATION:        | D13/S&V                                          |
|---------------------|--------------------------------------------------|
| OWNER:              | S & V VOISIN                                     |
| Agent:              | Astrid Clos, Astrid J. Clos Planning Consultants |
| LOCATION:           | 42 & 44 Winer Road                               |
| <b>REPORT DATE:</b> | February 9, 2017                                 |
| HEARING DATE:       | February 14, 2017 @ 7:00 p.m.                    |