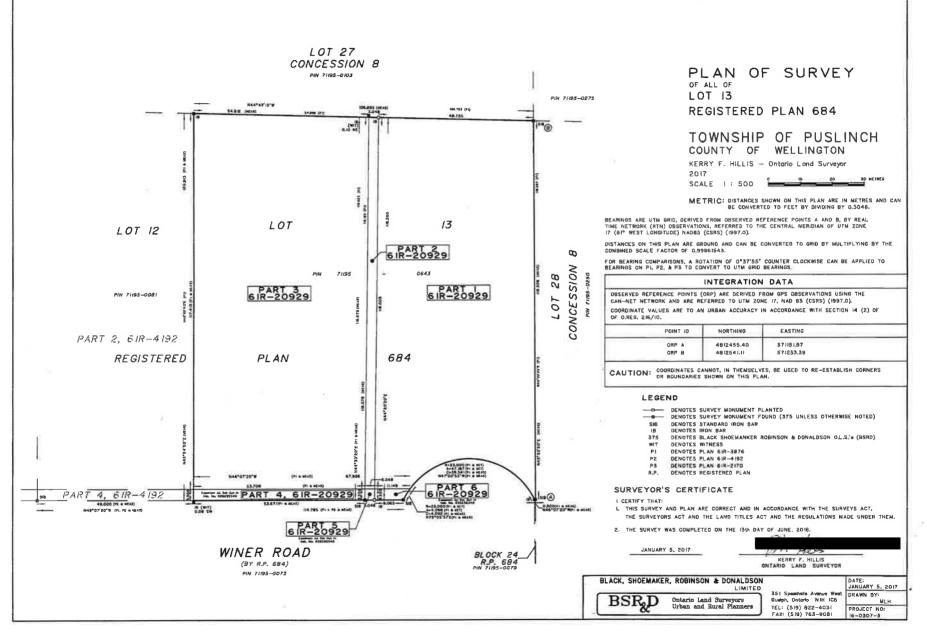

ASTRID J. CLOS

PLANNING CONSULTANTS

At this meeting, it was also identified that the two parcels subject to the minor variance application, municipally addressed as 42 and 44 Winer Road, should be merged as one parcel. On July 21, 2016 provisional consent B33/16 was approved by the County of Wellington Land Division Committee. These parcels have now merged and have one PIN 71195-0643.

Please find the following items enclosed as part of this application package for a minor variance;

- Completed Township of Puslinch Application Form for a Minor Variance.
- A cheque in the amount of \$650 for the administration fee payable to the Township of Puslinch.
- The Application Consolidation Parcels receipted as WC484525 on October 17, 2016.
- Proposed Outdoor Storage Plan prepared by Automated Engineering Technologies Ltd. dated December 13, 2016.
- Plan of Survey completed by Black, Shoemaker, Robinson, Donaldson Ltd. OLS, dated January 5, 2017.

#### 2. Provide a description of the "entire" property:

Municipal address: 42 and 44 Winer Road, Township of Puslinch

Concession: <u>8</u> Lot: <u>28</u>

Registered Plan Number: Lot 13, Registered Plan 684; Parts 1 to 6 of Reference Plan 61R-20929, subject to an easement in favour of Ontario Hydro over Parts 4, 5 & 6, Plan 61R-20929 as in ROS230340, Township of Puslinch, County of Wellington