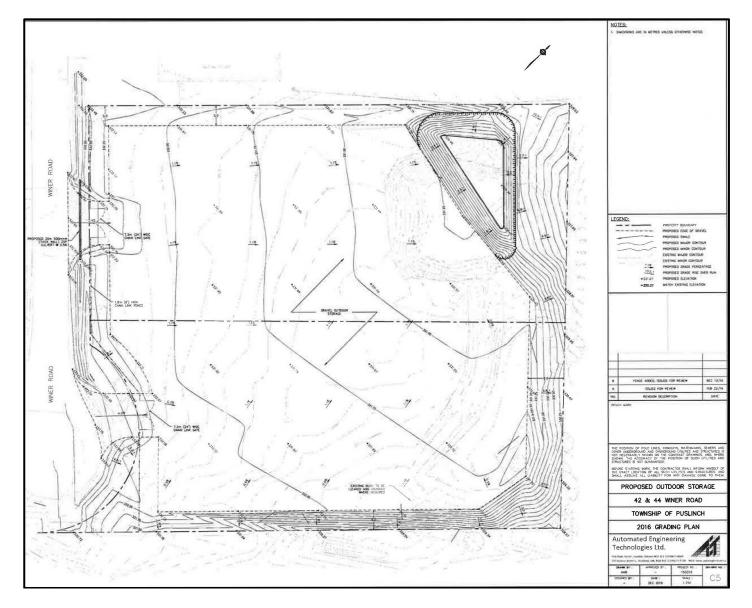

The Grading Plan submitted in support of the minor variance application identifies a gravel outdoor storage area accessed by two vehicular entrances from Winer Road. The property is to be secured by a 6' high chain link fence and gates along the frontage. It also appears that existing vegetation is to be removed.

The plan should be updated to reflect compliance with the following zoning by-law requirements:

- 25% landscaped open space (minimum) (per 15(3)(h))
- 15 m front yard depth free of open storage (per 3(15)(a)(ii))

We note that interior side yard and rear yard setbacks for open storage appear to be sufficient based on the edge of gravel indicated, however it should be noted on the plan that open storage will not extend beyond this limit.

Please find the following items enclosed as part of this application package for a minor variance;

- Completed Township of Puslinch Application Form for a Minor Variance.
- A cheque in the amount of \$650 for the administration fee payable to the Township of Puslinch.
- The Application Consolidation Parcels receipted as WC484525 on October 17, 2016.
- Proposed Outdoor Storage Plan prepared by Automated Engineering Technologies Ltd. dated December 13, 2016.
- Plan of Survey completed by Black, Shoemaker, Robinson, Donaldson Ltd. OLS, dated January 5, 2017.