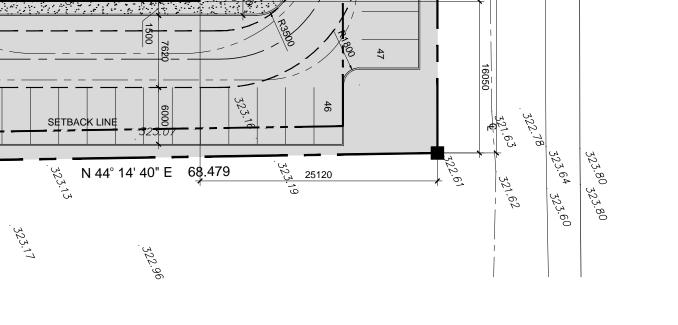

- 4

- ALL TREE PROTECTION FOR ADJACENT TREES IS TO REMAIN ON SITE FOR THE DURATION OF CONSTRUCTION.

- SITE SKETCH OF PART OF LOT 26, CONCESSION 7 PROPOSED ZONING C2 TOWNSHIP OF PUSLINCH COUNTY OF WELLINGTON SCALE: 1: 400 BAR SCALE:
- ы 10 20

<u>ع</u>

SITE DATA SITE PLAN INFORMATION FOR PROPOSED STRIP MALL, WELLINGTON COUNTY ROAD 46, TOWNSHIP OF PUSLINCH, COUNTY OF WELLINGTON TAKEN FROM TOWNSHIP OF PUSLINCH ZONING BY-LAW 19/8 JULY 17, 1985 (JUNE 2011 CONSOLIDATION)

| RIPTION             | REQ'D      | PROVIDED           |
|---------------------|------------|--------------------|
| ENT ZONING          |            | A<br>C2            |
| DT AREA             | . 1,000 sm | 9,148.78 sm        |
| ACKS<br>ONT YARD    | . 10 m     | 25.12 m            |
| DE YARD 3 m         | 3 m        | 16.05 m            |
| DE YARD             | 3 m<br>7 m | 31.09 m<br>17.04 m |
| ANDSCAPE OPEN SPACE | 25 %       | 26.6 %             |
| OT COVERAGE         | 35 %       | 24.0 %             |
|                     |            |                    |