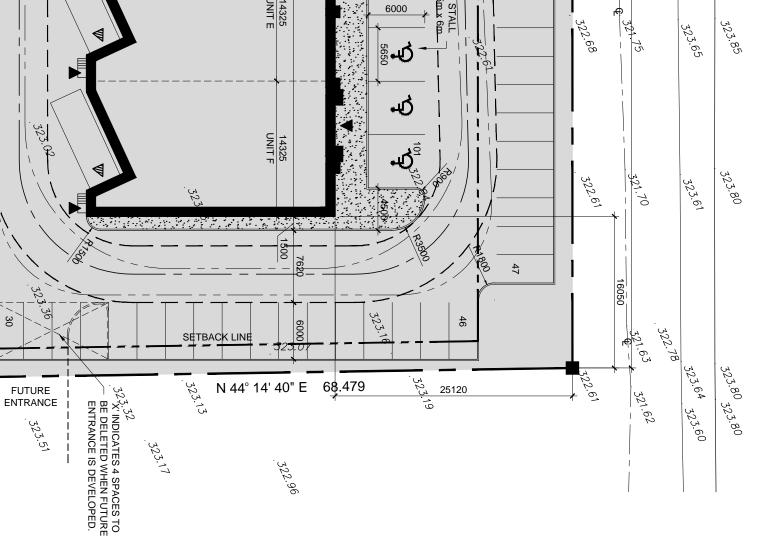

- 4

- ALL TREE PROTECTION FOR ADJACENT TREES IS TO REMAIN ON SITE FOR THE DURATION OF CONSTRUCTION.

- SITE SKETCH OF PART OF LOT 26, CONCESSION 7 PROPOSED ZONING C2 TOWNSHIP OF PUSLINCH COUNTY OF WELLINGTON SCALE: 1: 400 BAR SCALE:
- ы 10 20

<u>ع</u>

SITE DATA SITE PLAN INFORMATION FOR PROPOSED STRIP MALL, WELLINGTON COUNTY ROAD 46, TOWNSHIP OF PUSLINCH, COUNTY OF WELLINGTON TAKEN FROM TOWNSHIP OF PUSLINCH ZONING BY-LAW 19/8 JULY 17, 1985 (JUNE 2011 CONSOLIDATION)

| RIPTION             | REQ'D      | PROVIDED           |
|---------------------|------------|--------------------|
| ENT ZONING          |            | A<br>C2            |
| DT AREA             | . 1,000 sm | 9,148.78 sm        |
| ACKS<br>ONT YARD    | . 10 m     | 25.12 m            |
| DE YARD 3 m         | 3 m        | 16.05 m            |
| DE YARD             | 3 m<br>7 m | 31.09 m<br>17.04 m |
| ANDSCAPE OPEN SPACE | 25 %       | 26.6 %             |
| OT COVERAGE         | 35 %       | 24.0 %             |
|                     |            |                    |

PARKING CALCULATION STRIP MALL (2,054.0 sm) - RETAIL USE 1 STALL FOR FIRST 200 sm + 1 STALL PER ADDITIONAL 20 sm = 1 STALL + (2,054.0 - 200 sm / 20 sm) = 94 STALLS REQUIRED

- ANY OUTDOOR LIGHTING TO BE DIRECTED AWAY FROM ABUTTING RESIDENCES.
- NOTES Ņ