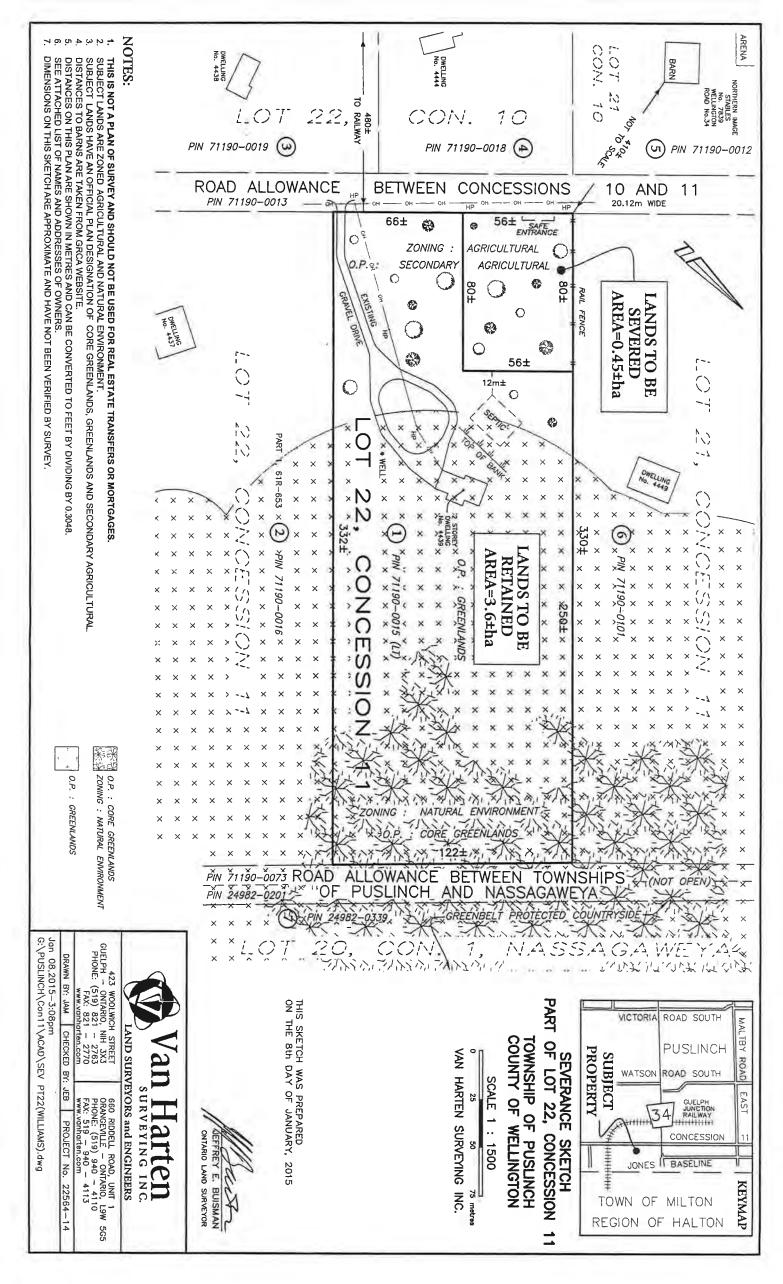

**9(d)** Severance Application D10/WIL – Leonard Williams (County file B7/15) Property described as Part Lot 22, Concession 11, Municipally known as 4439 Concession 11

Proposed severance is 56m x80m = 0.45 hectares, vacant land for proposed rural residential use.

Retained parcel is 3.6 hectares with 66 m frontage, existing and proposed rural residential use with existing dwelling.

**9(e)** Severance Application D10/COX - (County File B14/15) Property described as Part Lot 19, Concession 9, Municipally known as 4501 Victoria Road S