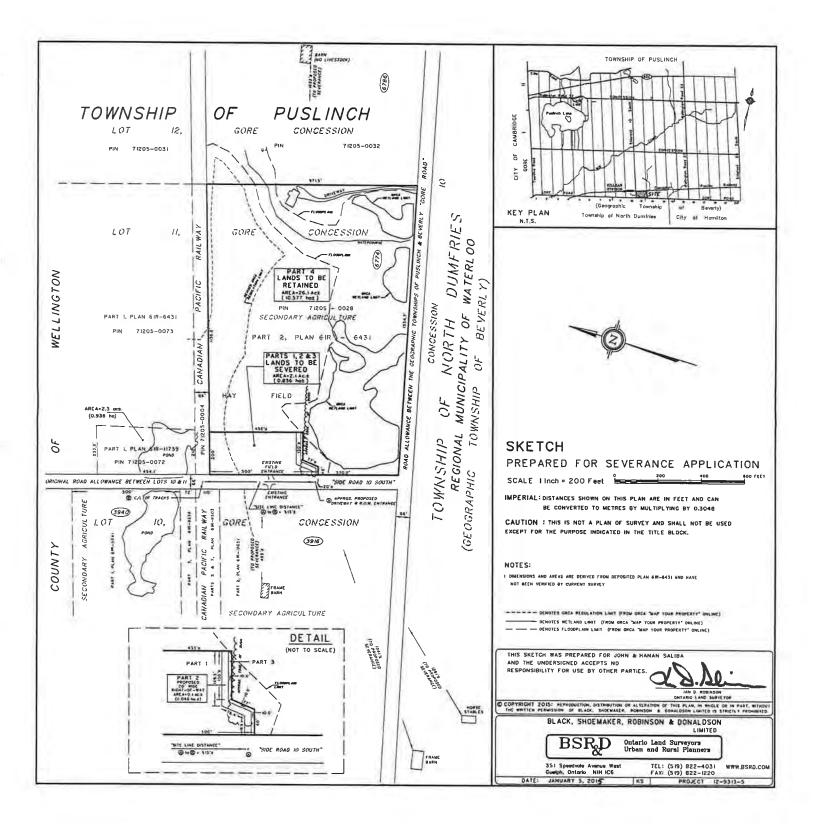

**9(b)** Severance Application D10/SAL – John&Hanan Saliba (County file B2/15) Property described as Part Lot 11, Concession Gore, Municipally known as 6774 Gore Road

Proposed severance is 2.1 acres with 500' frontage, existing hayfield for proposed rural residential use.

Retained parcel is 26.1 acres with 370.2' frontage on Sideroad 10 S and 1134.7 frontage on Gore Rad, existing and proposed rural residential and agricultural use with existing house and garage

**9(c)** Severance Application D10/LOR – Edward&Heather Lorenowicz (County file B6/15) Property described as Part Lot 10, Concession 3, Municipally known as 6746 Wellington Road 34

### LOCATION OF SUBJECT LANDS:

John & Hanan Saliba 6774 Gore Road RR#2 Puslinch ON N0B 2J0 TOWNSHIP OF PUSLINCH Part Lot 11 Concession Gore

Proposed easement is 0.1 acres with 20' frontage (Part 2 on sketch), for access in favour of the retained parcel.

Application to provide a registered easement to provide access across proposed severed parcel (B2/15) to the hayfield on the retained off Sideroad 10 South.