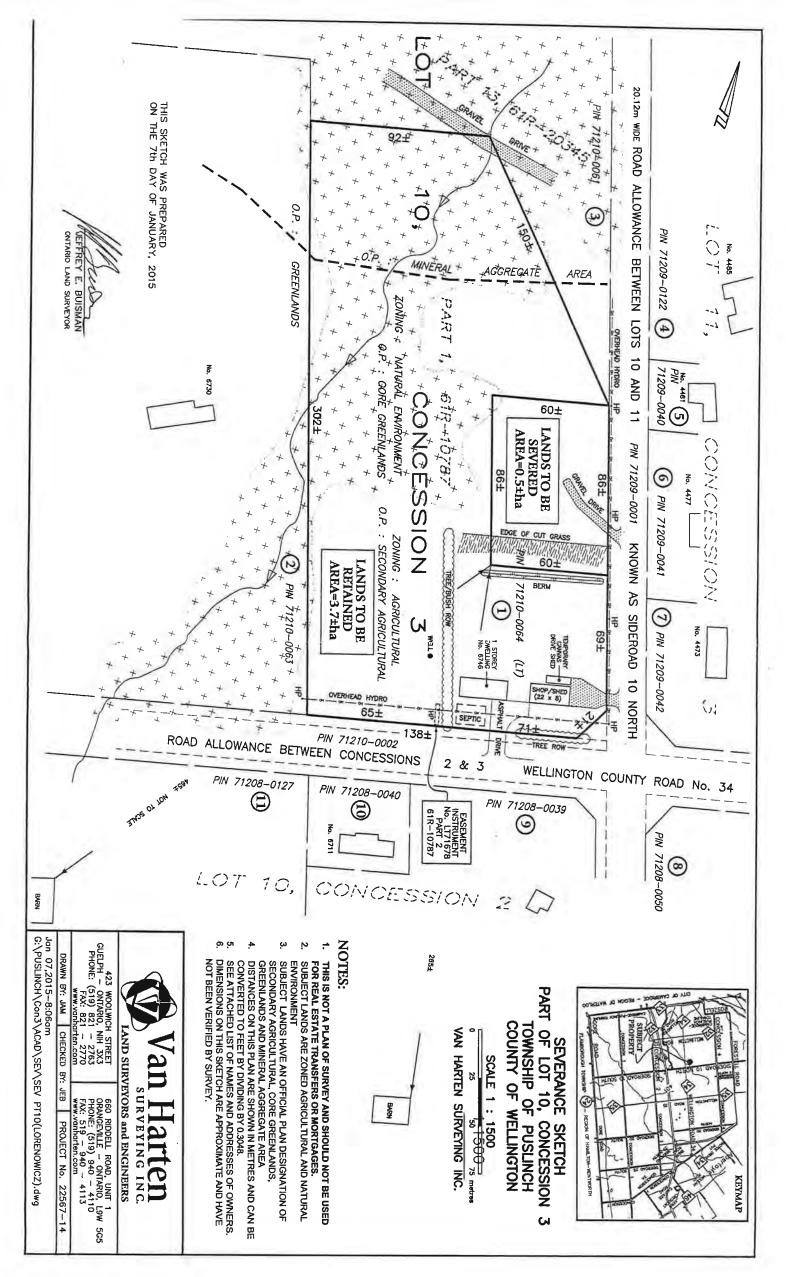

Retained parcel is 26.1 acres with 370.2' frontage on Sideroad 10 S and 1134.7 frontage on Gore Rad, existing and proposed rural residential and agricultural use with existing house and garage

**9(c)** Severance Application D10/LOR – Edward&Heather Lorenowicz (County file B6/15) Property described as Part Lot 10, Concession 3, Municipally known as 6746 Wellington Road 34

Proposed severance is 86m frontage x 60 metres = 0.5 hectares, vacant land for proposed rural residential use.

Retained parcel is 3.7 hectares with 138m frontage on Wellington Rd 34 and 69 m frontage on Sideroad 10 N, existing and proposed rural residential use with existing dwelling and shop.