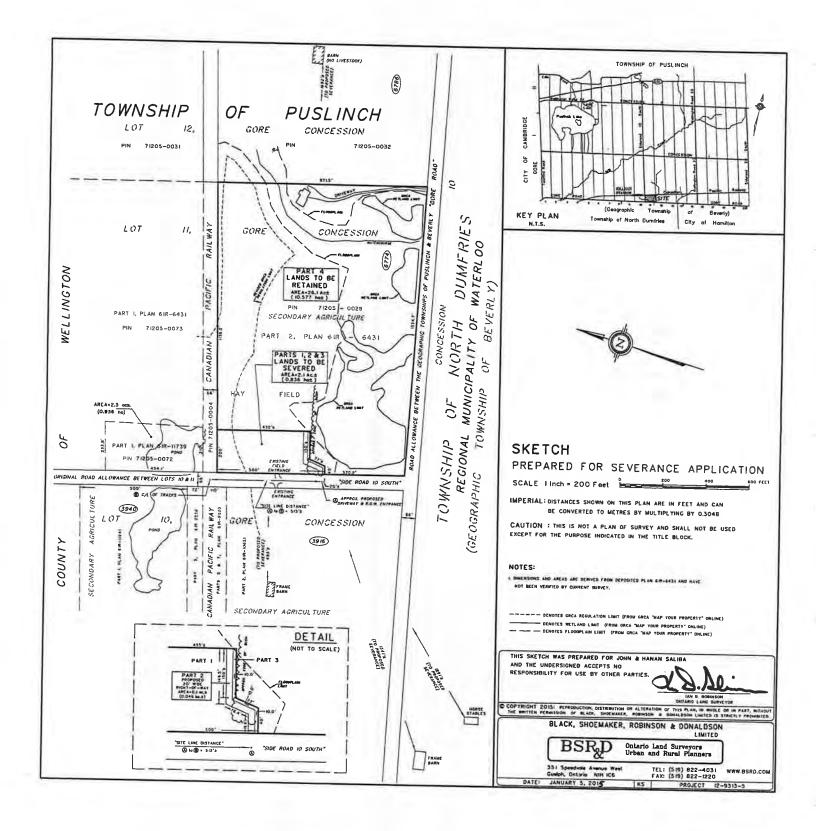

**9(b)** Severance Application D10/SAL – John&Hanan Saliba (County file B2/15) Property described as Part Lot 11, Concession Gore, Municipally known as 6774 Gore Road

Proposed severance is 2.1 acres with 500' frontage, existing hayfield for proposed rural residential use.

Retained parcel is 26.1 acres with 370.2' frontage on Sideroad 10 S and 1134.7 frontage on Gore Rad, existing and proposed rural residential and agricultural use with existing house and garage

**9(c)** Severance Application D10/LOR – Edward&Heather Lorenowicz (County file B6/15) Property described as Part Lot 10, Concession 3, Municipally known as 6746 Wellington Road 34

### LOCATION OF SUBJECT LANDS:

John & Hanan Saliba 6774 Gore Road RR#2 Puslinch ON N0B 2J0 TOWNSHIP OF PUSLINCH Part Lot 11 Concession Gore

Proposed easement is 0.1 acres with 20' frontage (Part 2 on sketch), for access in favour of the retained parcel.

Application to provide a registered easement to provide access across proposed severed parcel (B2/15) to the hayfield on the retained off Sideroad 10 South.