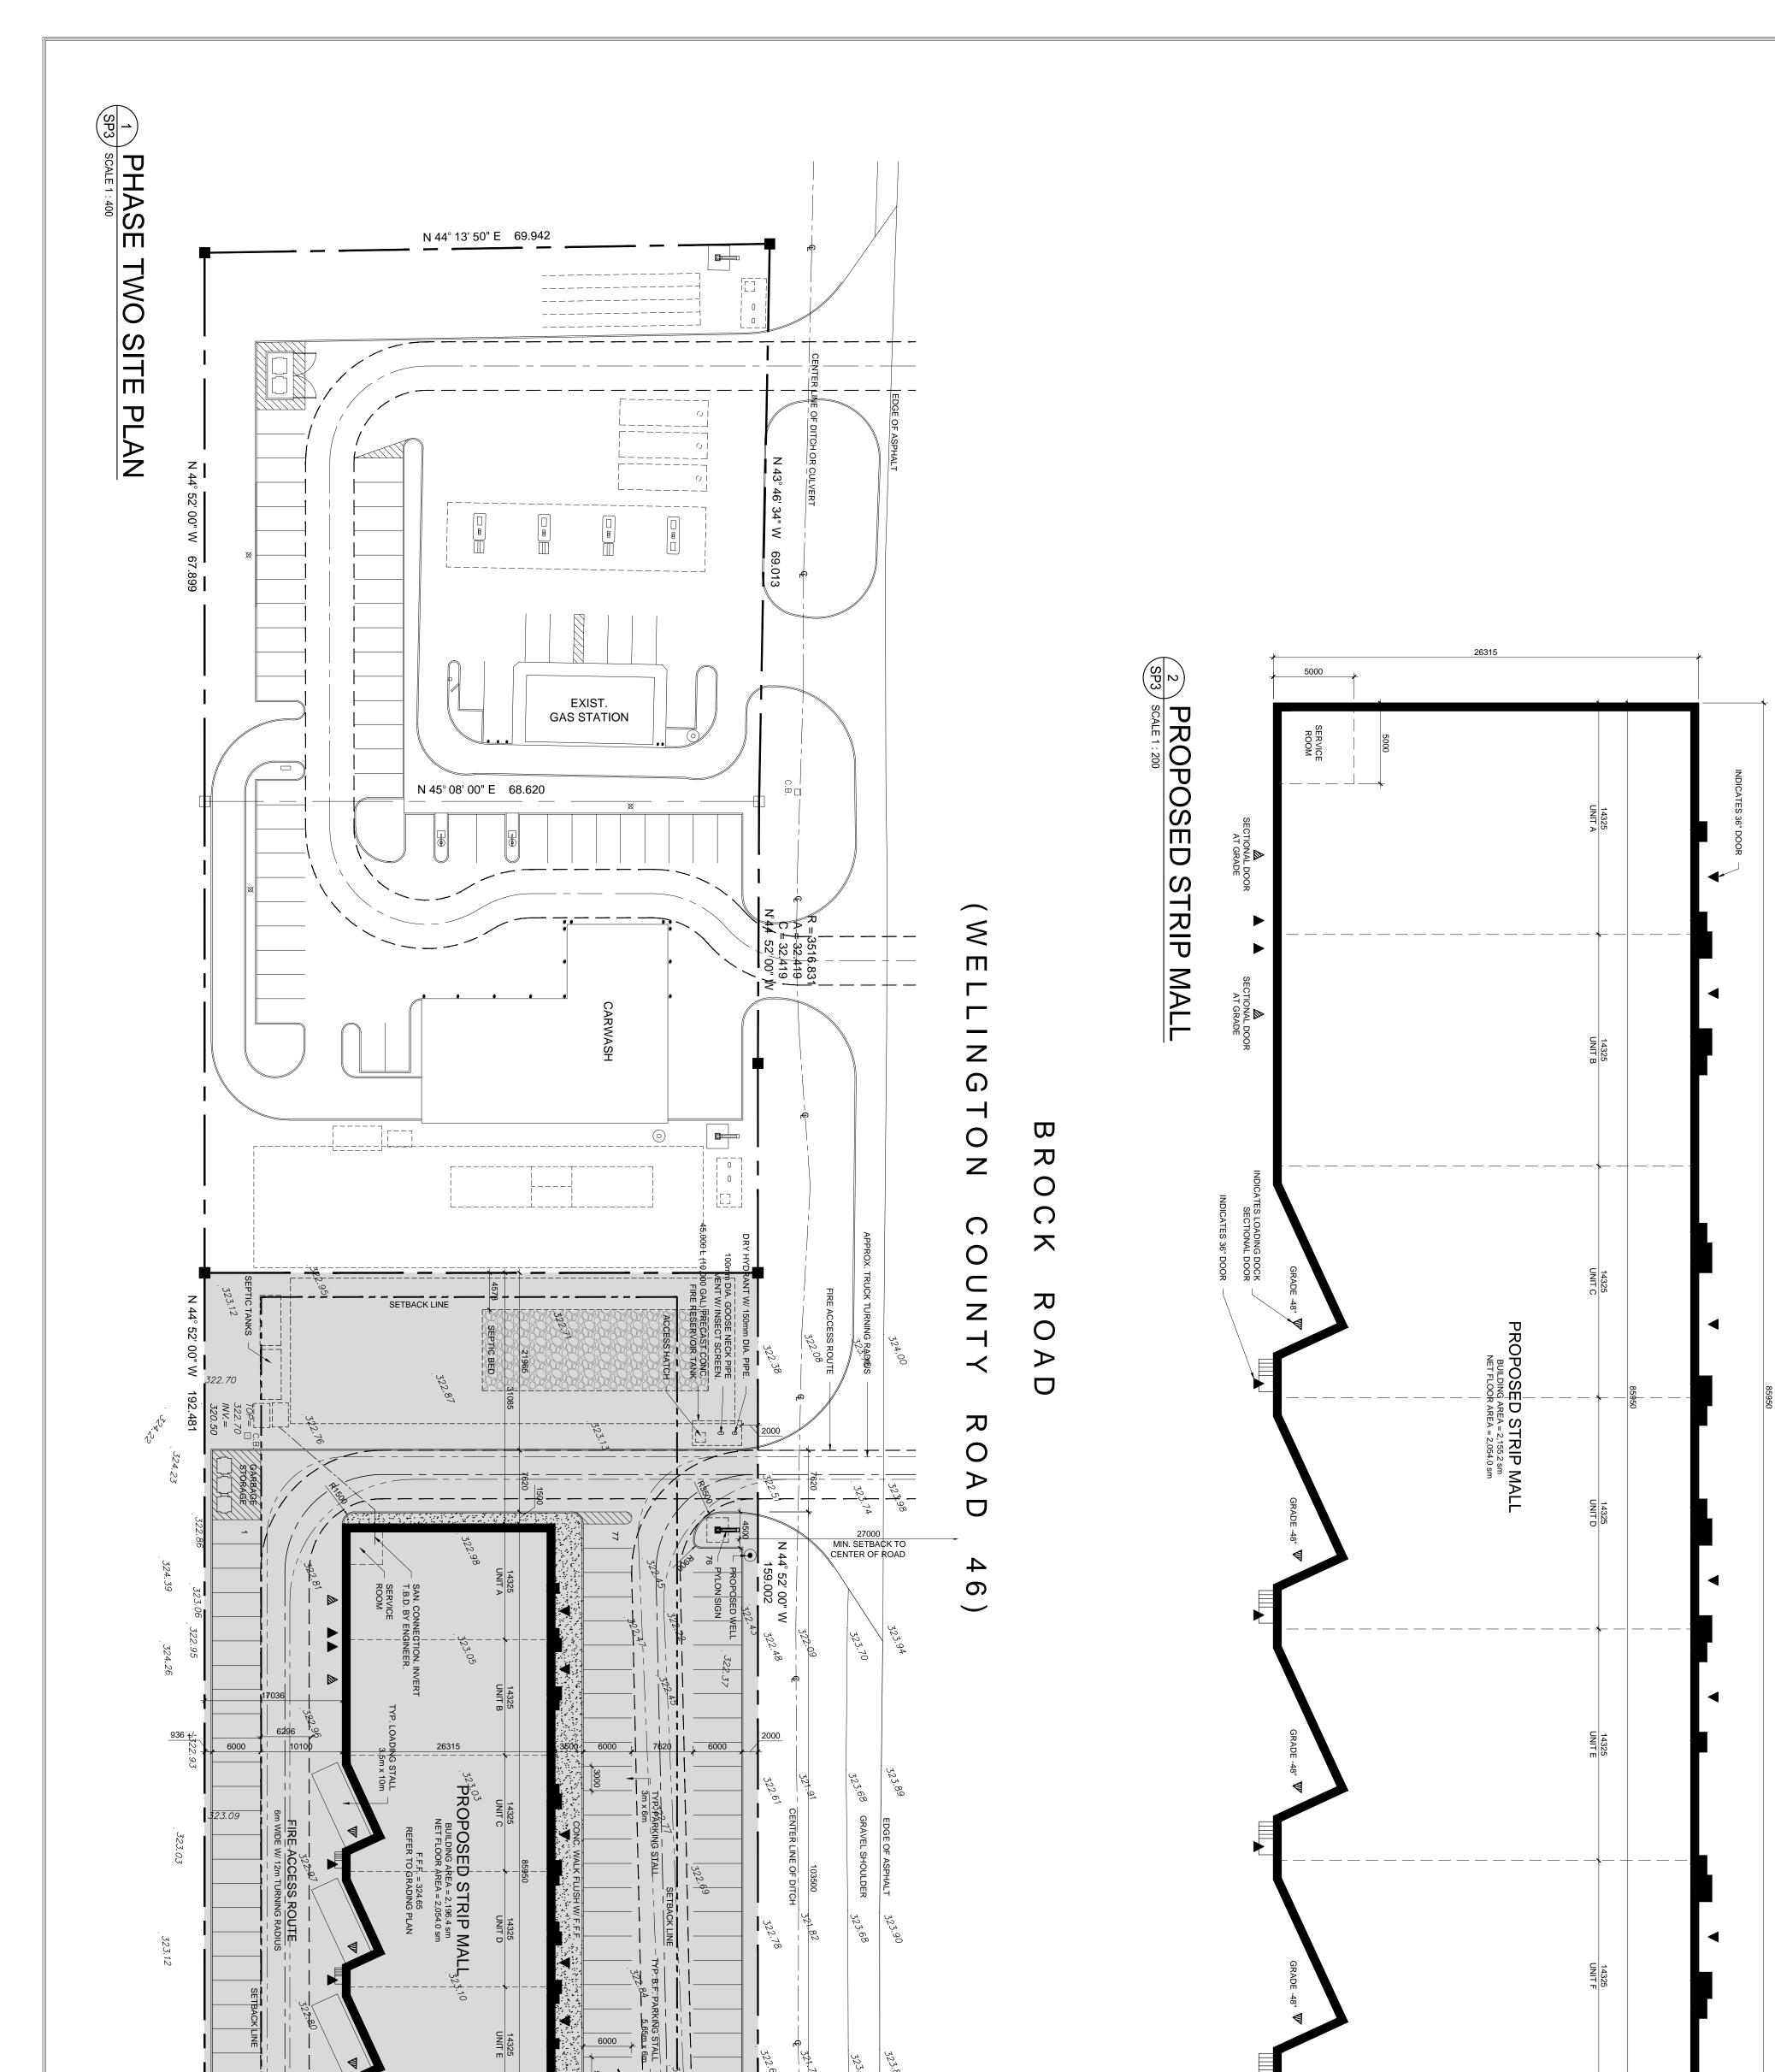

### 8. Zoning By-law Amendments

- 8(a) D14/J2K 227 Brock Road Zoning Amendment from Agricultural to Commercial to permit a proposed car wash and retail strip mall use.
- 9. Land Division
- 9(a) Severance (Easement) Application D10/SAL John&Hanan Saliba (County file B1/15) Property described as Part Lot 11, Concession Gore, Municipally known as 6774 Gore Road

### **Existing and Proposed Land Uses and Buildings**

\* 11. What is the "existing" use(s) of the subject land?

Agricultural / Bush land

✤ 12. How long has the "existing" use(s) continued on the subject land?

25 + years

\* 13. What is the "proposed" use(s) of the subject land?

Highway Commercial C2

- car wash establishment and future retail strip mall.

<u>ع</u>

SITE DATA SITE PLAN INFORMATION FOR PROPOSED STRIP MALL, WELLINGTON COUNTY ROAD 46, TOWNSHIP OF PUSLINCH, COUNTY OF WELLINGTON TAKEN FROM TOWNSHIP OF PUSLINCH ZONING BY-LAW 19/8 JULY 17, 1985 (JUNE 2011 CONSOLIDATION)

| RIPTION             | REQ'D      | PROVIDED           |
|---------------------|------------|--------------------|
| ENT ZONING          |            | A<br>C2            |
| DT AREA             | . 1,000 sm | 9,148.78 sm        |
| ACKS<br>ONT YARD    | . 10 m     | 25.12 m            |
| DE YARD 3 m         | 3 m        | 16.05 m            |
| DE YARD             | 3 m<br>7 m | 31.09 m<br>17.04 m |
| ANDSCAPE OPEN SPACE | 25 %       | 26.6 %             |
| OT COVERAGE         | 35 %       | 24.0 %             |
|                     |            |                    |

PARKING CALCULATION STRIP MALL (2,054.0 sm) - RETAIL USE 1 STALL FOR FIRST 200 sm + 1 STALL PER ADDITIONAL 20 sm = 1 STALL + (2,054.0 - 200 sm / 20 sm) = 94 STALLS REQUIRED

- ANY OUTDOOR LIGHTING TO BE DIRECTED AWAY FROM ABUTTING RESIDENCES.
- NOTES Ņ