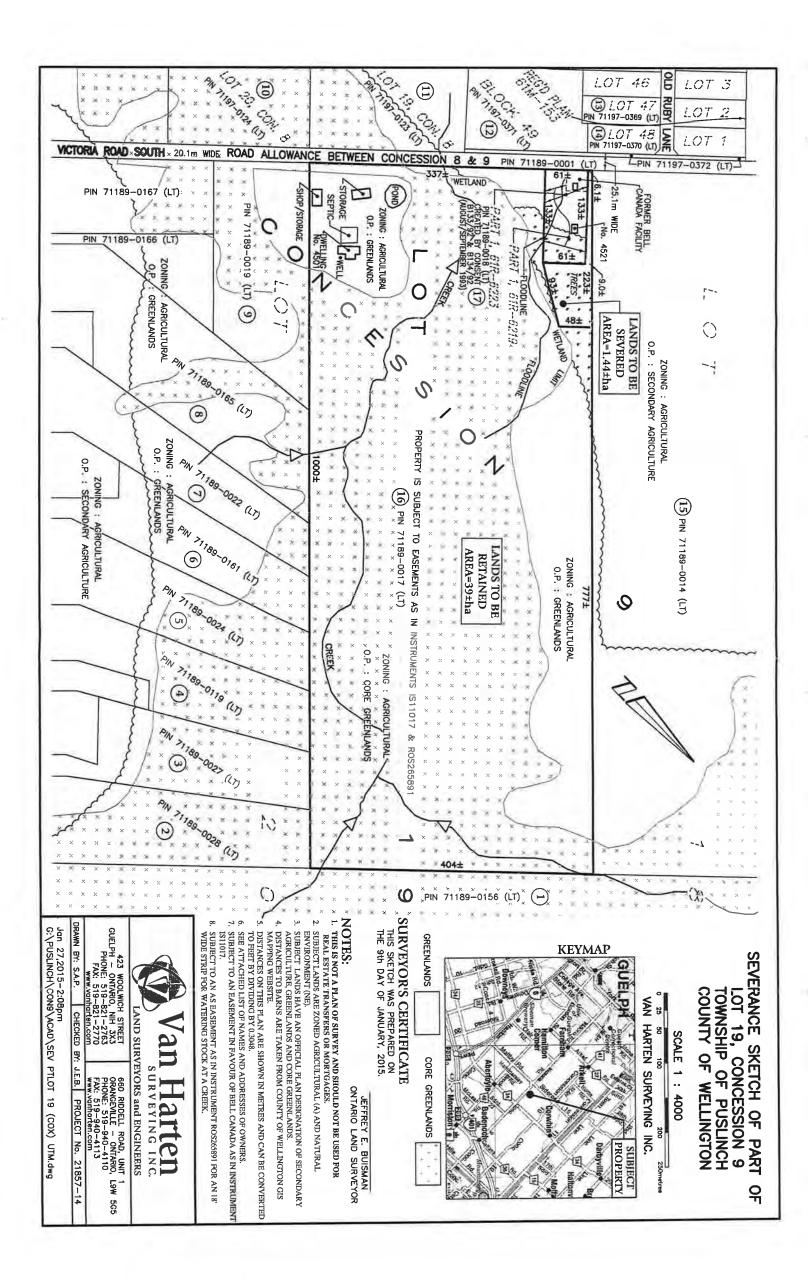

Retained parcel is 3.6 hectares with 66 m frontage, existing and proposed rural residential use with existing dwelling.

**9(e)** Severance Application D10/COX - (County File B14/15) Property described as Part Lot 19, Concession 9, Municipally known as 4501 Victoria Road S

Proposed severance 1.65 hectares with 6.1m frontage, vacant land for proposed rural residential use.

Retained parcel is 38.8 hectares with 337 m frontage, existing and proposed rural residential use with existing dwelling, shop and storage building.