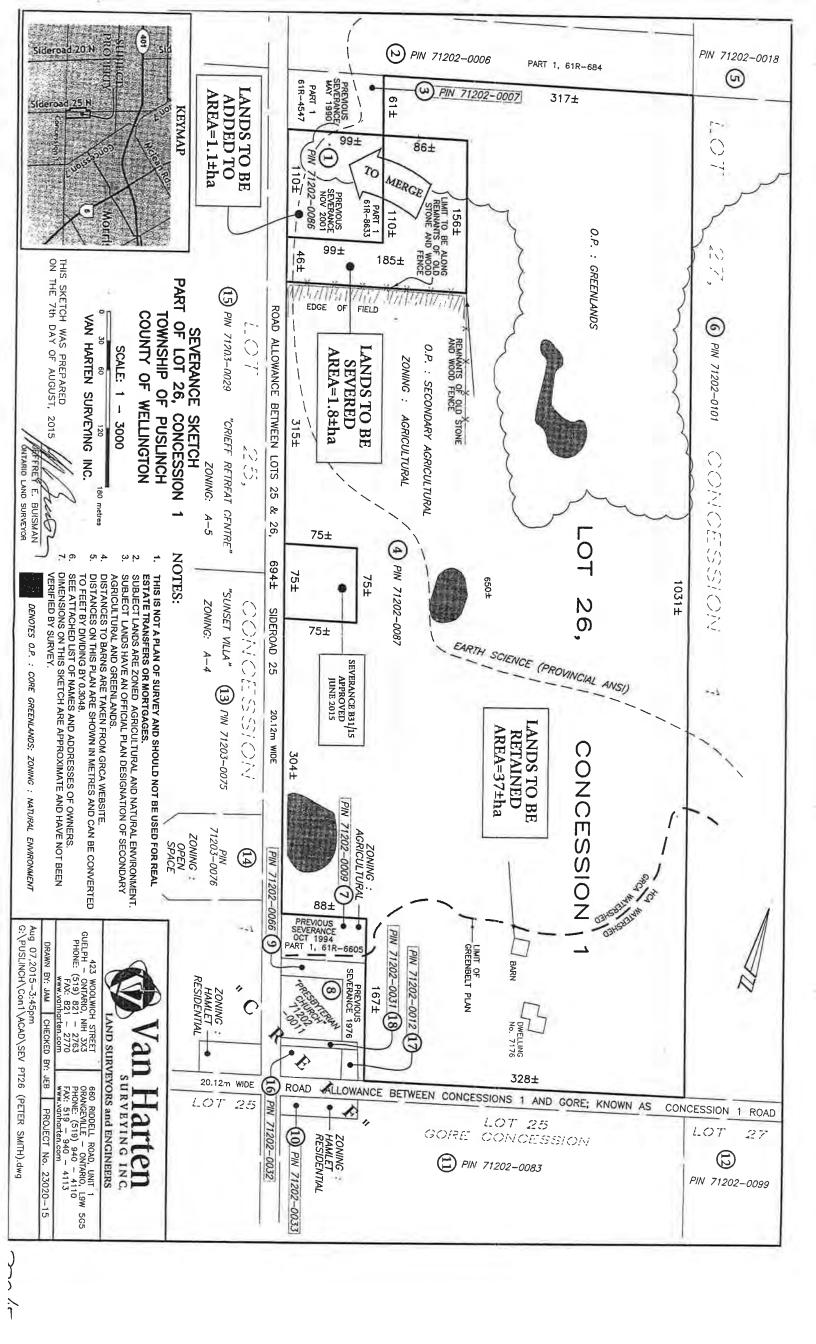

**11(e)** Severance Application B79/15 (D10/MCA) Estate of Barbara McAllister, Concession 1, Part Lot 26, municipally known as 4195 Sideroad 25 South

Proposed lot line adjustment is 1.8 hectares with 46m frontage, vacant land to be added to abutting rural residential lot

Retained parcel is 37 hectares with 329 m frontage, existing and proposed agricultural and residential use with existing dwelling and barn.

**11(f) Severance Application B80/15 (D10/YZE)** – William Yzerman, Concession Gore, Part Lot 16, municipally known as 6895 Concession 1.