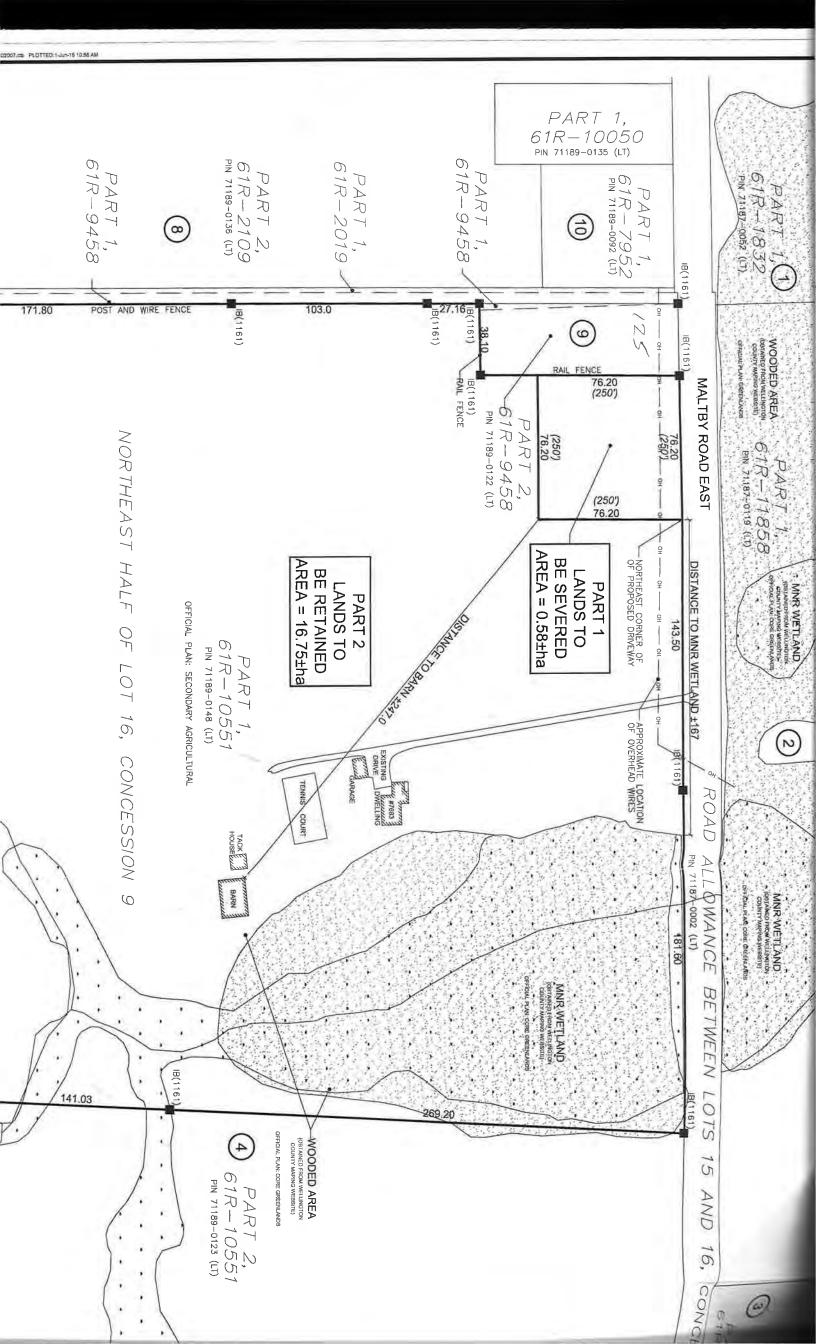

### 11. LAND DIVISION (See Attachment D)

**11(a)** Severance Application B72/15 (D10/PLA) – Jill Plaxton, Concession 9, Part Lot 16, municipally known as 7683 Maltby Road E.

Proposed severance is 76.2m fr x 76.2m = 0.58 hectare vacant lands for proposed rural residential use.

Retained parcel is 16.75 hectares with 325 m frontage, existing and proposed rural residential and agricultural use with existing dwelling, garage, barn, tack house & tennis court.

**11(b) Severance Application B75/15 (D10/NOO)** – Todd Noonan and Debbie McIntosh, Concession 1, Part Lot 6, municipally known as 6620 Concession 1.

### **LOCATION OF SUBJECT LANDS:**

Jill Plaxton 7683 Maltby Rd E Puslinch ON N0B 2J0 TOWNSHIP OF PUSLINCH Part Lot 16 Concession 9

Proposed severance is 76.2m fr x 76.2m = 0.58 hectares (Part 1 on sketch) vacant land for proposed rural residential use.

Retained parcel is 16.75 hectares with 325m frontage (Part 2 on sketch) existing and proposed rural residential & agricultural use with existing dwelling, garage, barn, tack house & tennis court.