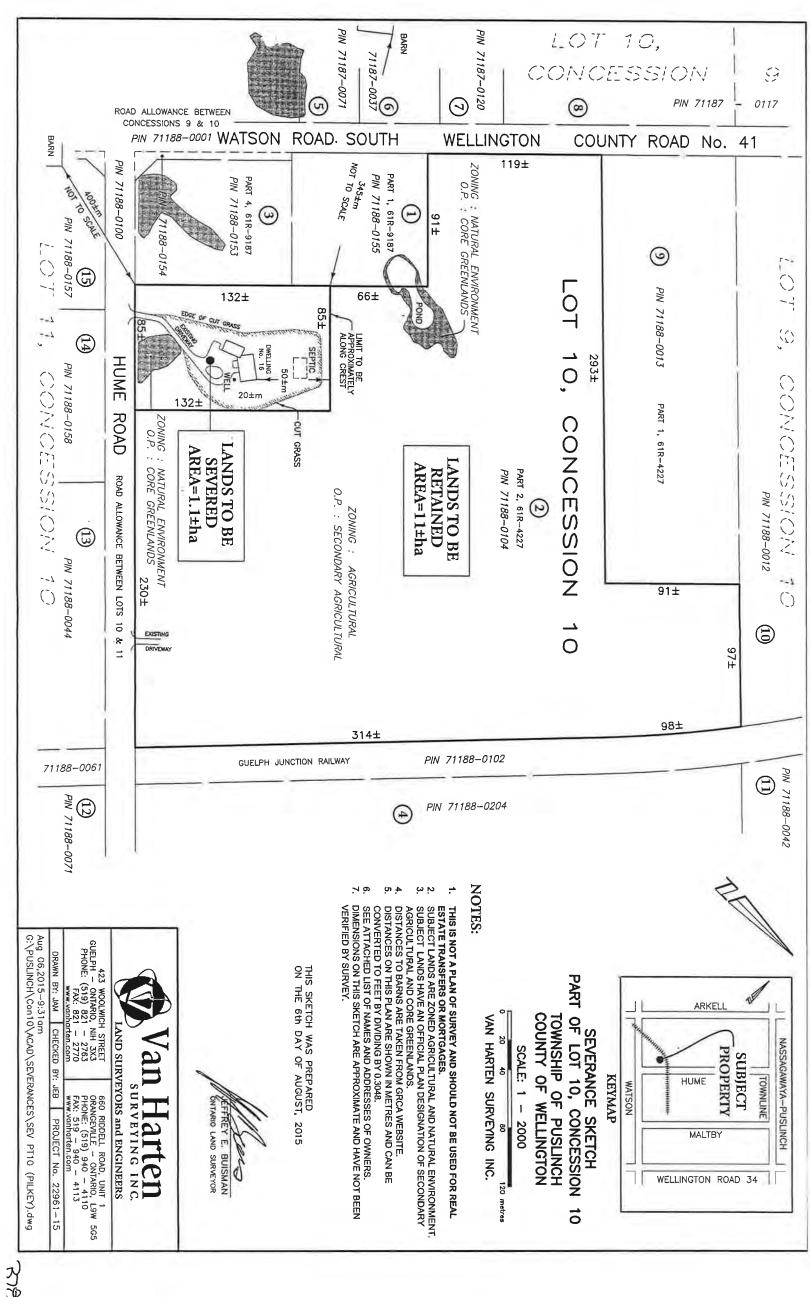

Retained parcel is 1.1 hectares with 47m frontage on Cook's Mill Road and 11 metre frontage on Wellington Road 41, existing and proposed rural residential use with existing dwelling and shed.

**11(d) Severance Application B78/15 (D10/PIL)** – Douglas Pilkey, Concession 10, Part Lot 10, municipally known as 16 Hume Road

Proposed severance is 85m fr x 132m = 1.1 hectares, existing and proposed rural residential use with existing dwelling and garage.

Retained parcel is 11 hectares with 189 m frontage on Wellington Road 41 and 230m frontage on Hume road, existing and proposed agricultural and bushland.