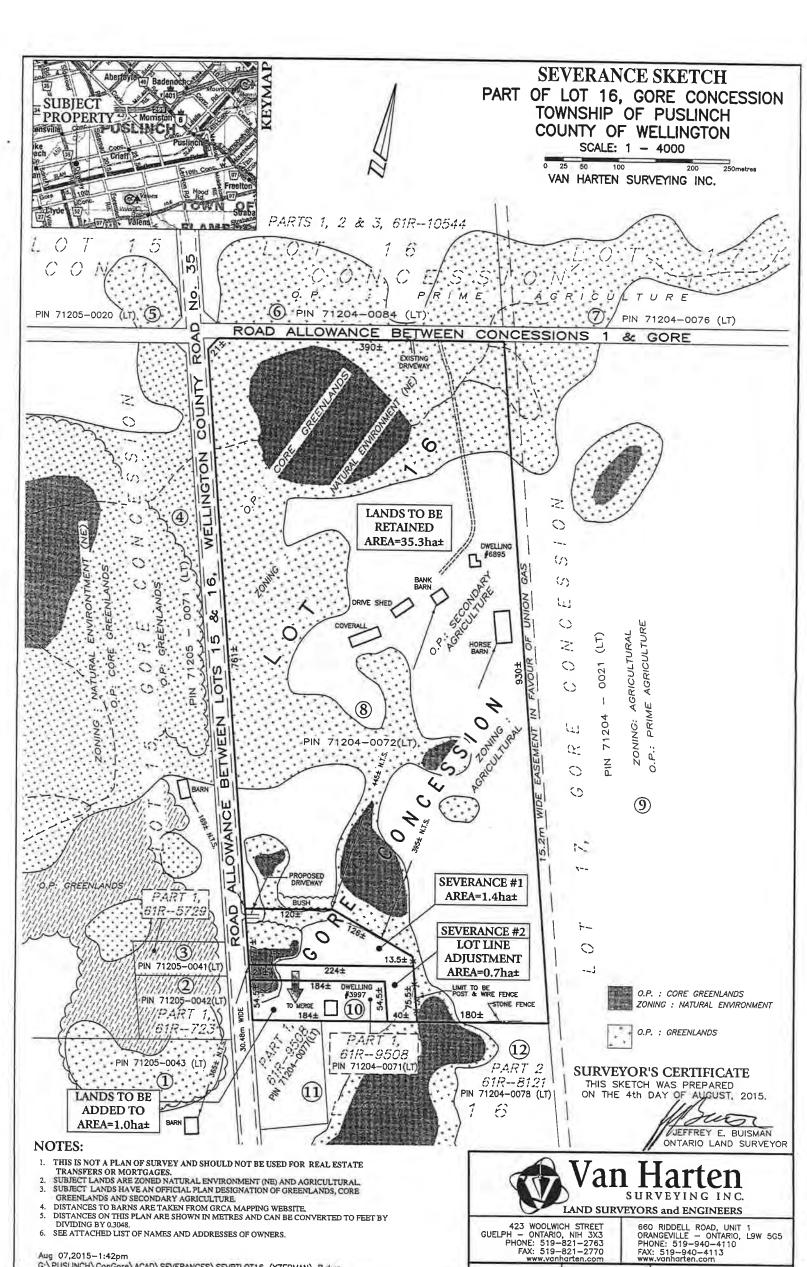

Proposed severance is 1.4 hectares with 77m frontage, existing agricultural and bush for proposed rural residential use.

Retained parcel is 35.3 hectares with 390m frontage, existing and proposed agricultural and residential use with existing dwelling, drive shed, coverall, bank barn and horse barn.

**11(g) Severance Application B81/15 (D10/YZE)** William Yzerman, Concession Gore, Part Lot 16, municipally known as 6895 Concession 1.

Proposed lot line adjustment is 0.7 hectares with 21 metre frontage, vacant land to be added to rural residential lot.

Retained parcel is 35.3 hectares with 390m frontage, existing and proposed agricultural and residential use with existing dwelling, drive shed, coverall, bank barn and horse barn.

- **12. OTHER MATTERS** no matters
- 13. **CLOSED MEETING –** no matters
- **14. NEXT MEETING -** Tuesday October 13 @ 7 p.m.
- 15. ADJOURNMENT