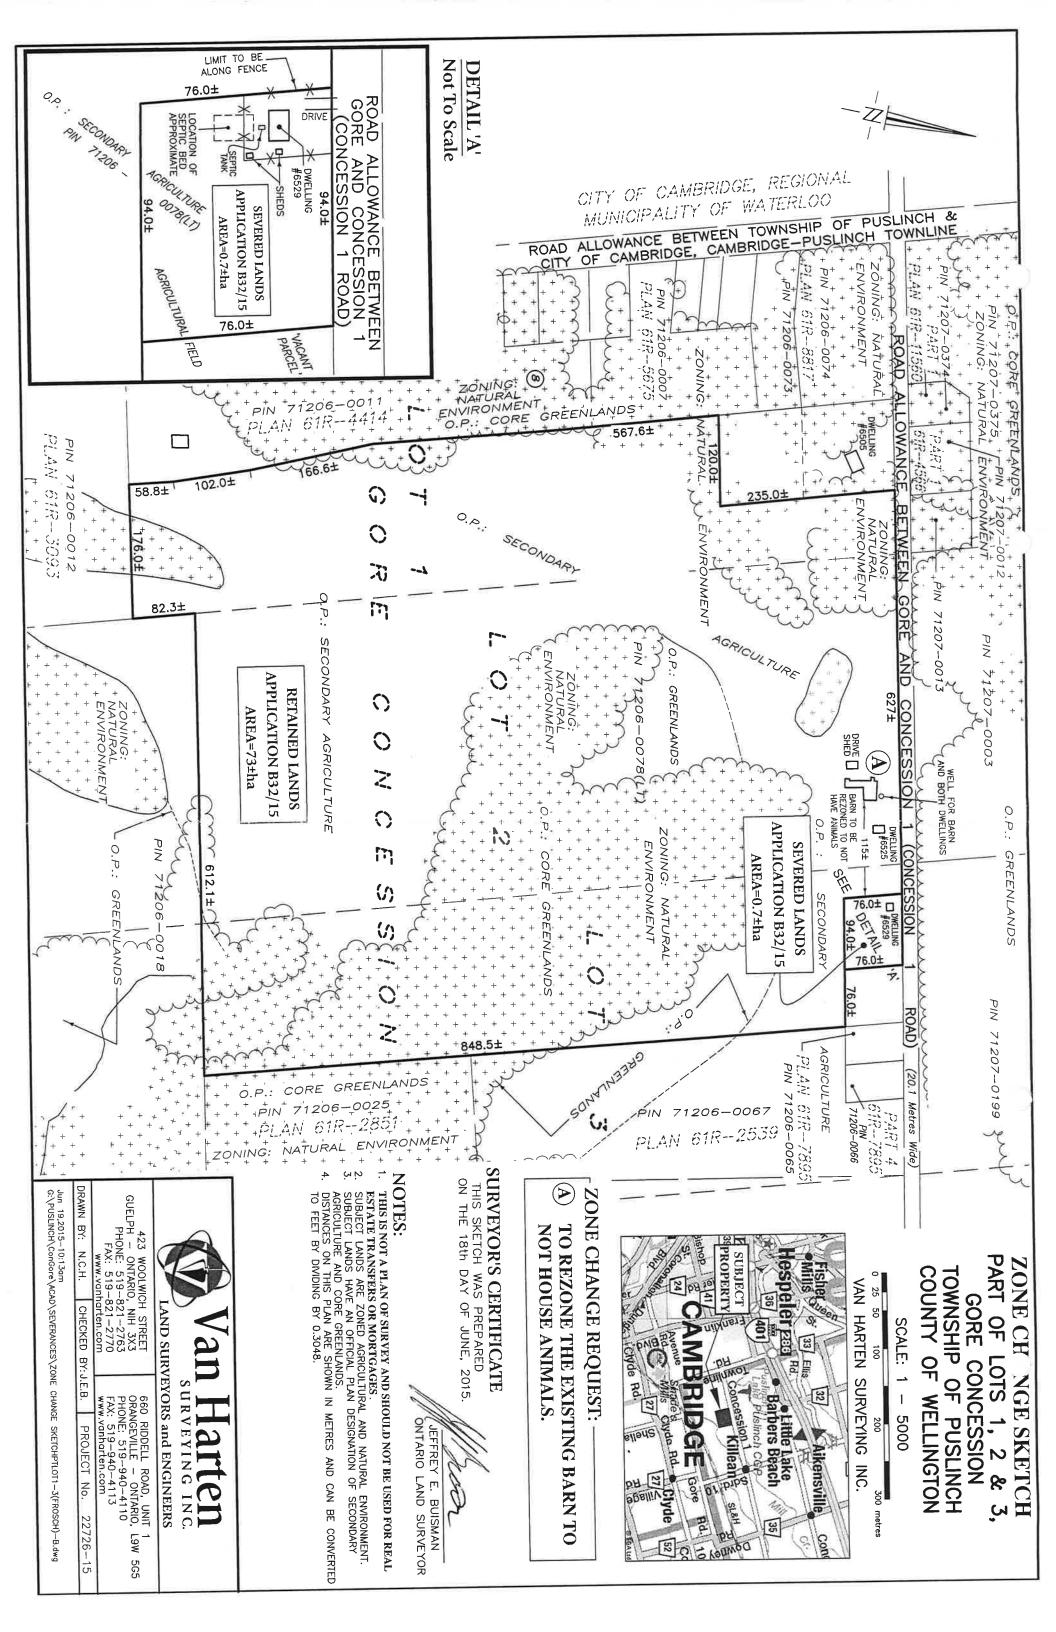

- 9. APPLICATIONS FOR SITE ALTERATION None
- 10. ZONING BY-LAW AMENDMENTS
- **10 a)** Rezoning Application D14/FRO Robert and Lisa Frosh, 6505 Concession 1, Concession Gore, Part Lot 1, municipally known as 6505 Concession 1.

To rezone an existing barn to not house animals. County of Wellington Severance Application B32/15 severs a parcel which results in the existing barn on the retained parcel not meeting MDS 1 requirements. (See Attachment C)

Township of Puslinch 7404 Wellington Road 34 R.R. #3 Guelph, ON N1H 6H9

Attention:

Karen Landry, CAO

Dear Ms. Landry,

RECEIVED

AUG 04 2015

Township of Puslings

Re: Zone Change D14/FRO for Severance Application B32/15 6529 Concession 1 Part of Lot 1-3, Concession GORE Township of Puslinch

We submitted a zone change application to the Township to rezone the existing barn on the Retained Lands of Severance Application B32/15 to not house animals. The zone change will allow the owner to maintain the barn which is currently in good condition and will satisfy MDS requirements as required as a condition of Severance Application B32/15.

Below is a summary of my understanding of the situation and factors to consider.

- Our client would like to have a severance that incorporates the second small house on this farm. This severance has been approved subject to conditions.
- The proximity of the proposed severance limit is too close to the barn on the retained parcel to pass the MDS 1 test.
- One option would be to demolish the barn, but the barn is in good shape and has some historic and aesthetic features that the client would like to keep. Our client is quite adamant that they would like to keep this barn.

423 Woolwich Street, Guelph ON N1H 3X3 Phone: (519 821-2763 – Fax: (519-821-2770

www.vanharten.com

660 Riddell Road, Unit 1, Orangeville, ON L9W 5G5 Phone: (519) 940-4110 – Fax: (519) 940-4113

- The County Planner has informed us that, in these situations, OMAFRA asks that the barn be rezoned to not have animals.
- One concern was whether or not the barn has to be reviewed under the Ontario Building Code and that the barn may not pass the structural tests as an accessory building instead of a barn.
- The building will still be a barn in that it could be used to store hay, straw or farm machinery and therefore it is not considered an accessory building.
- There is no building permit application or building project being sought and therefore the Chief Building Official does not have to evaluate the barn under the Ontario Building Code.
- Another concern is proper notification to the public of the proposed restriction.
- The zone change application is probably the best public notification process available to a future purchaser. A future purchaser and their solicitor is expected to implement the principle of "buyer beware" and should check the zoning of the subject property before purchase.
- In the event that a future purchaser wants a significant change to the barn, that owner would have to apply for a building permit at which point the Chief Building Official would have to enforce the Ontario Building Code.
- A similar example of this type of zone change application is on Page 5-13 of the Puslinch Zoning By-law, sub-section (mm) A-39 which prohibits the housing of livestock or manure storage in the buildings and tank existing as of the date of passing of this by-law

One of the comments of sub-section (mm) is that there is lack of clarity of which buildings or if they are replaced and the location of the buildings. I suggest that a PART on a Reference Plan be established for the area of the existing barn to clarify the location and extent to which the amendment applies. Any further development on the farm, such as a new barn at another location or removal of the existing barn, will be subject to existing Zoning, Building Code and MDS regulations.