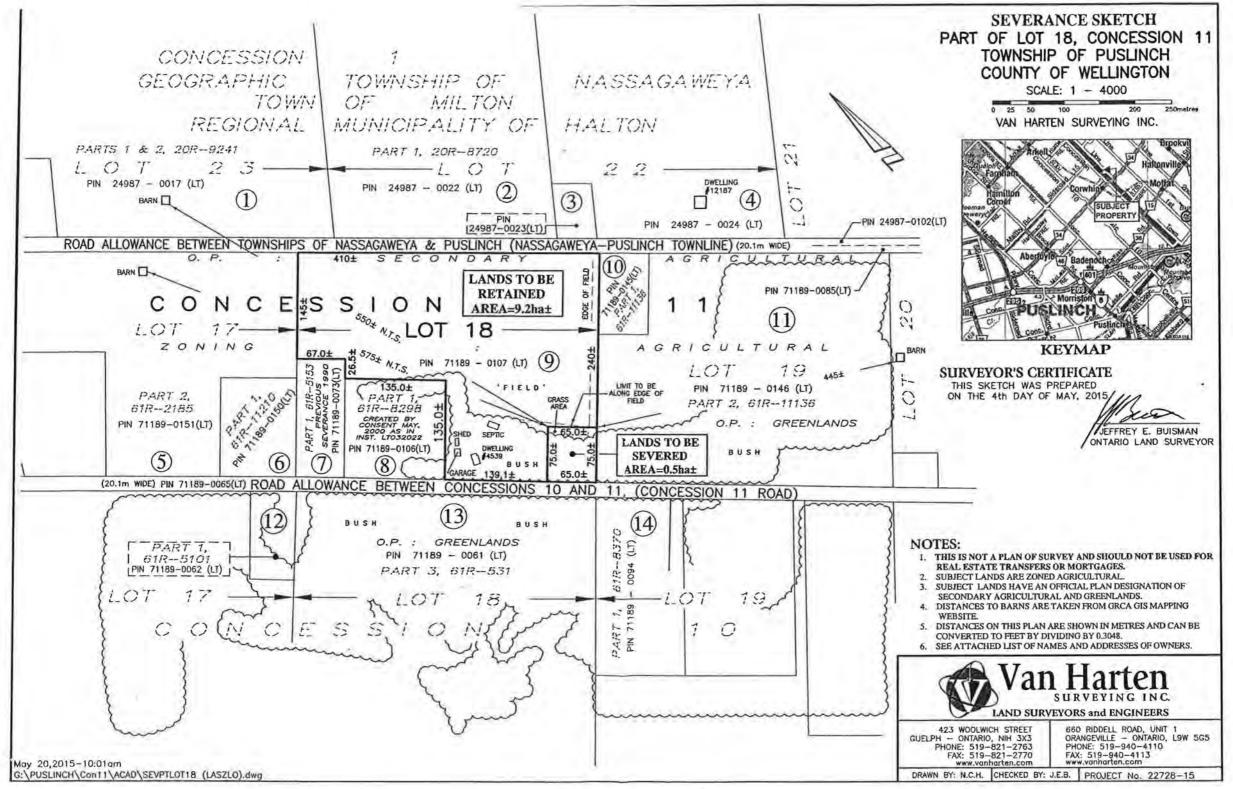

#### LOCATION OF SUBJECT LANDS:

Reid's Heritage Homes Ltd. 6783 Wellington Rd 34 Cambridge ON N3C 2V4 TOWNSHIP OF PUSLINCH Part Lots 11 & 12 Concession 2

Proposed severance is 4.7 hectares with 55m frontage (severed #1 on sketch), existing and proposed rural residential use with existing dwelling and detached accessory building. To correct title where 3 properties inadvertently merged.

Retained parcel is 36.3 hectares with 236m frontage, existing and proposed office and airstrip with existing office, hanger, cabin and 3 storage buildings.