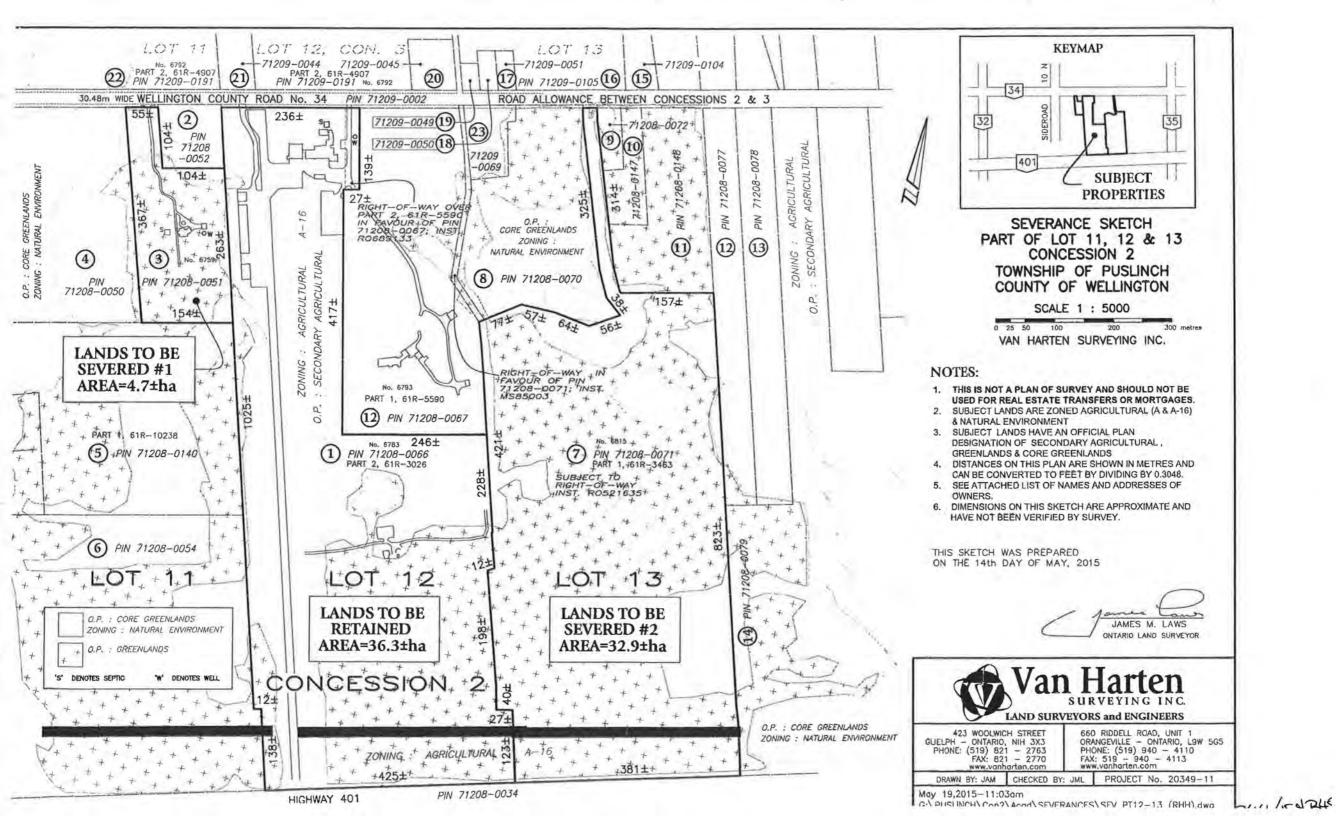

#### LOCATION OF SUBJECT LANDS:

Reid's Heritage Homes Ltd. 6783 Wellington Rd 34 Cambridge ON N3C 2V4 TOWNSHIP OF PUSLINCH Part Lots 11 & 12 Concession 2

Proposed severance is 4.7 hectares with 55m frontage (severed #1 on sketch), existing and proposed rural residential use with existing dwelling and detached accessory building. To correct title where 3 properties inadvertently merged.

Retained parcel is 36.3 hectares with 236m frontage, existing and proposed office and airstrip with existing office, hanger, cabin and 3 storage buildings.