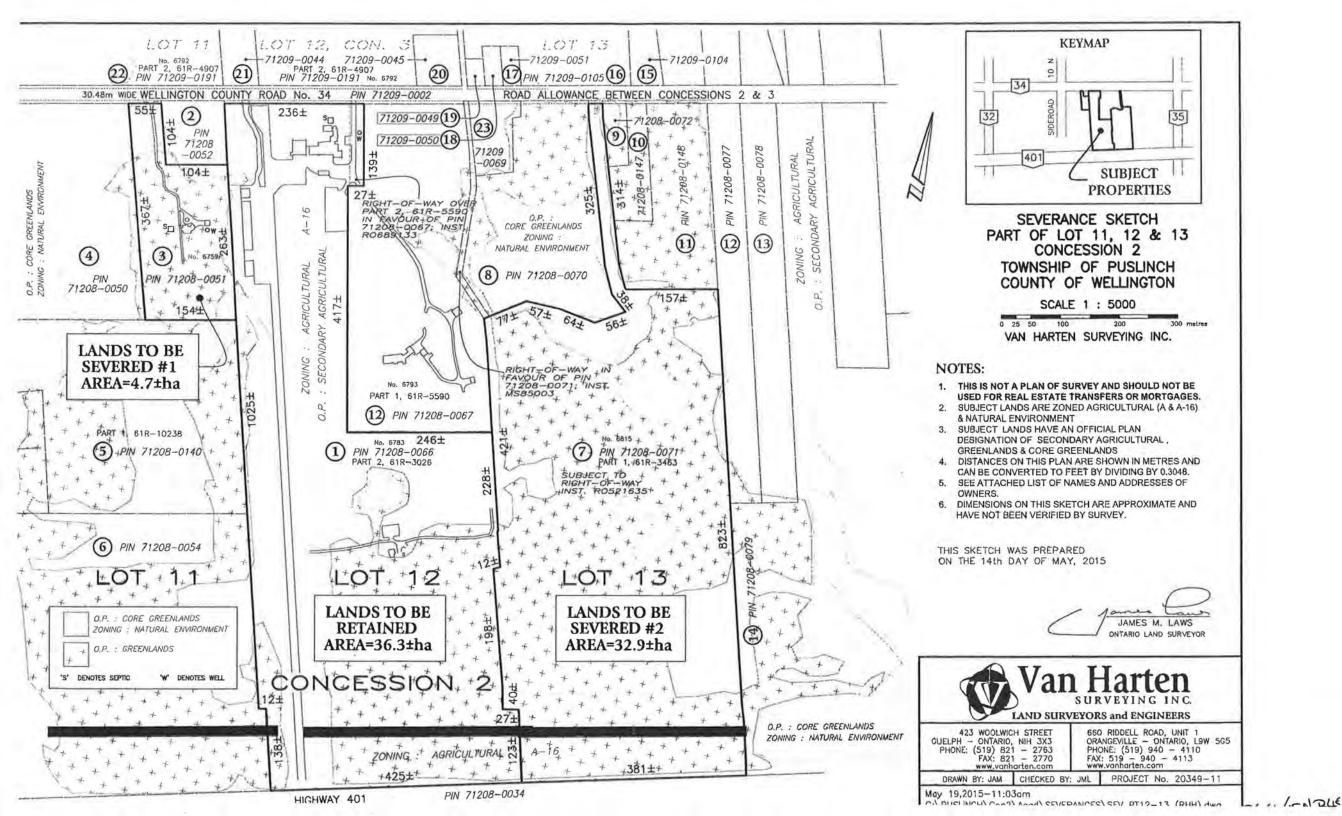

#### LOCATION OF SUBJECT LANDS:

Reid's Heritage Homes Ltd. 6783 Wellington Rd 34 Cambridge ON N3C 2V4 TOWNSHIP OF PUSLINCH Part Lots 11 & 12 Concession 2

Proposed severance is 4.7 hectares with 55m frontage (severed #1 on sketch), existing and proposed rural residential use with existing dwelling and detached accessory building. To correct title where 3 properties inadvertently merged.

Retained parcel is 36.3 hectares with 236m frontage, existing and proposed office and airstrip with existing office, hanger, cabin and 3 storage buildings.