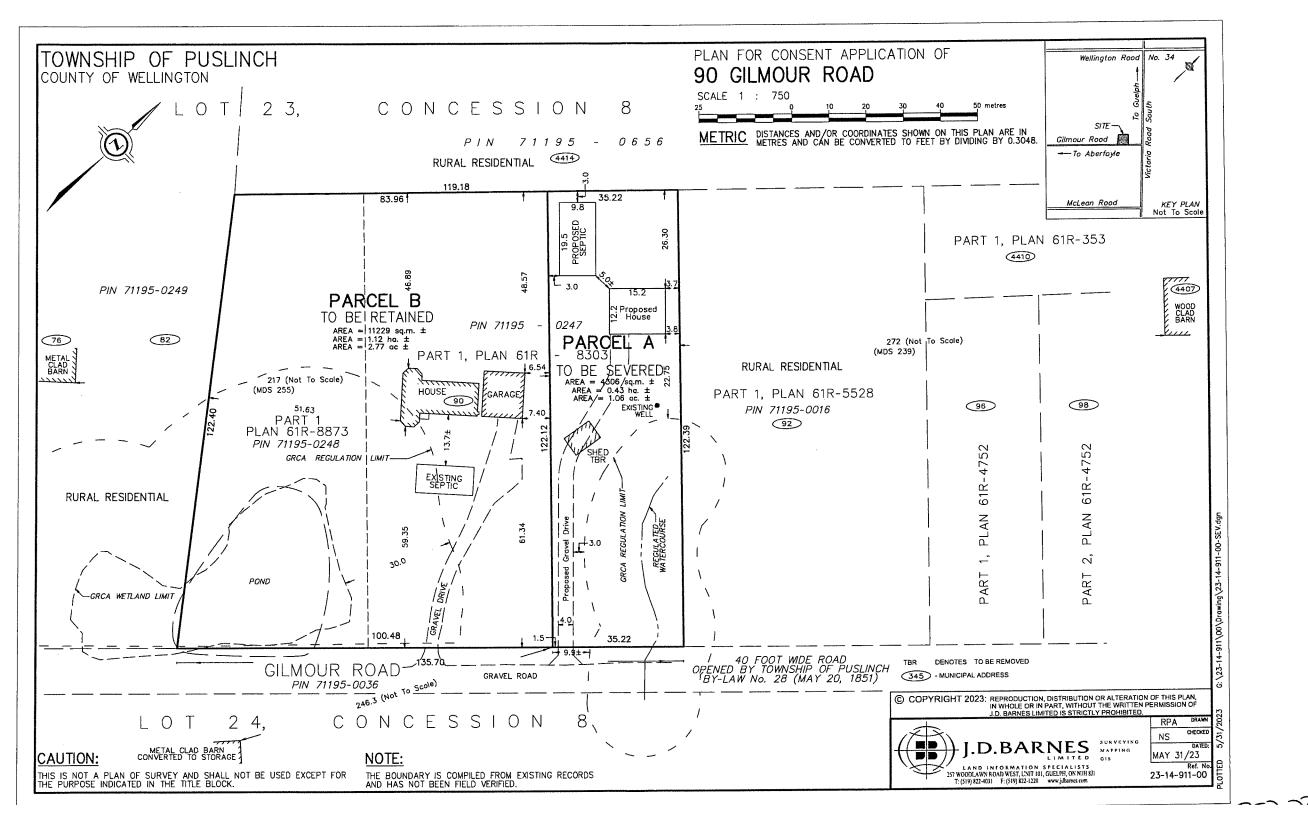

**9.1.2 Severance Application B52-23 (D10-CHA)** – **Michael and Victoria Chartrand** – Part Lot 23, Concession 8, municipally known as 90 Gilmour Rd, Township of Puslinch. ≠

Proposed severance is 35.22m frontage x 122.12m = 0.43 hectares, existing and proposed rural residential use with existing shed and well.

Retained parcel is 1.12 hectares with 100.48m frontage, existing and proposed rural residential use with existing dwelling, garage and septic system.

**9.1.3** Lot Line Adjustment Application B54-23 (D10-VAN) – Adrian Van Opstal and Julie Rowe-Van Opstal – Part Lot 30, Concession Gore, municipally known as 7271 Concession 1, Township of Puslinch. ≠