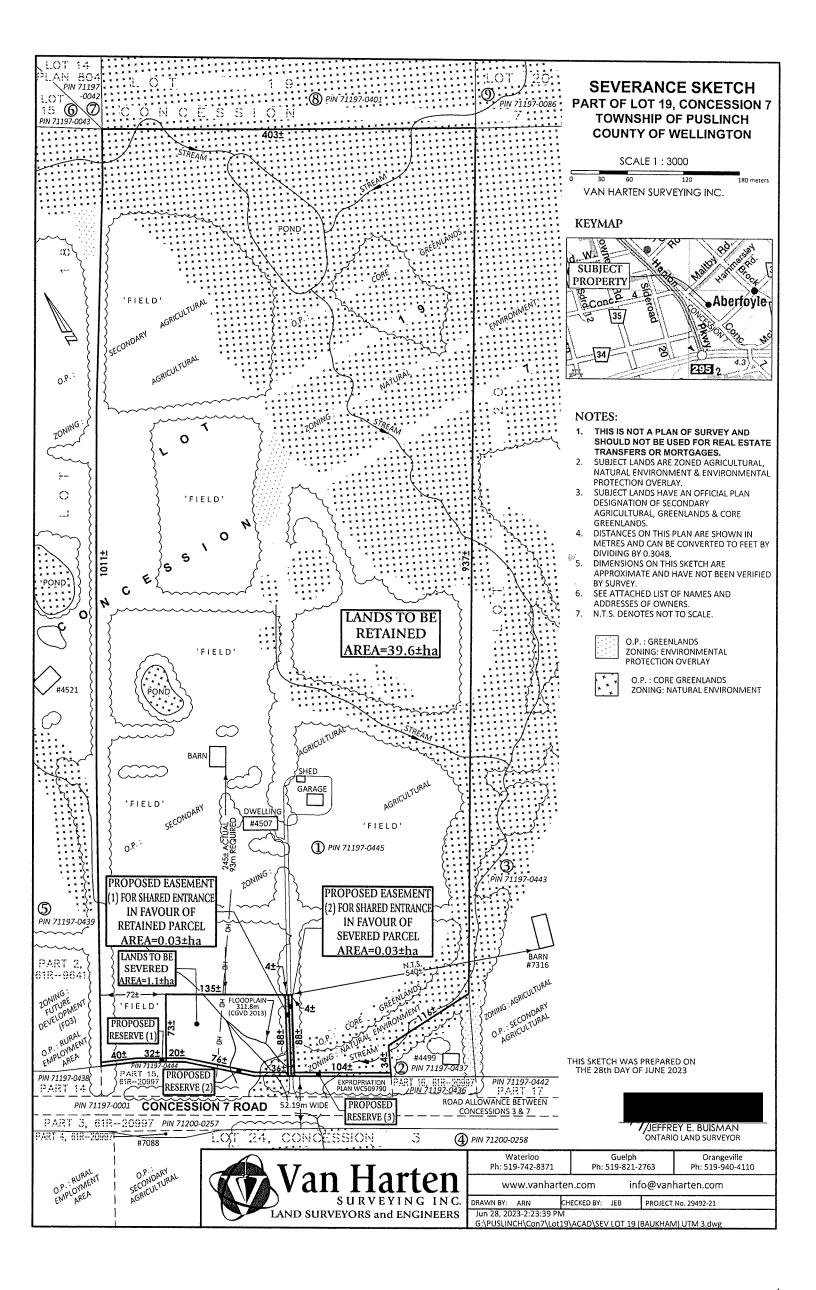

PLANNING & DEVELOPMENT ADVISORY COMMITTEE VIRTUAL MEETING BY ELECTRONIC PARTICIPATION & IN-PERSON AT THE PUSLINCH COMMUNITY CENTRE – 23 BROCK RD S, PUSLINCH AUGUST 8, 2023 7:00 p.m.

- 7.1 Approval of Minutes ≠
  - **7.1.1** July 11, 2023
- 7.2 Other Consent Items
- 8. Notice of Public Meetings/Hearings
- 9. Reports
  - 9.1 Land Division (Consents)
    - **9.1.1 Revised Severance Application B87-21 (D10-BAU)** Jane and George Baukham Part Lot 19, Concession 7, municipally known as 4507 Concession 7, Township of Puslinch. ≠

Proposed revised severance is 1.1 hectares with 132m frontage, existing agricultural use for proposed rural residential use. Together with proposed access easement on severed in favour of retained parcel.

Retained parcel is 39.6 hectares with 176m frontage, existing and proposed agricultural use with existing dwelling, garage, shed and barn. Together with proposed access easement on retained in favour of severed parcel.

FILE NO. B87-21

**APPLICANT** 

Jane & George Baukham 4507 Concession 7 Puslinch N0B 2J0 **LOCATION OF SUBJECT LANDS** 

Township of Puslinch Part Lot 19 Concession 7

Proposed revised severance is 1.1 hectares with 132m frontage, existing agricultural use for proposed rural residential use. Together with proposed access easement on severed in favour of retained parcel.

Retained parcel is revised 39.6 hectares with 176m frontage, existing and proposed agricultural use with existing dwelling, garage, shed & barn. Together with proposed access easement on retained in favour of severed parcel.