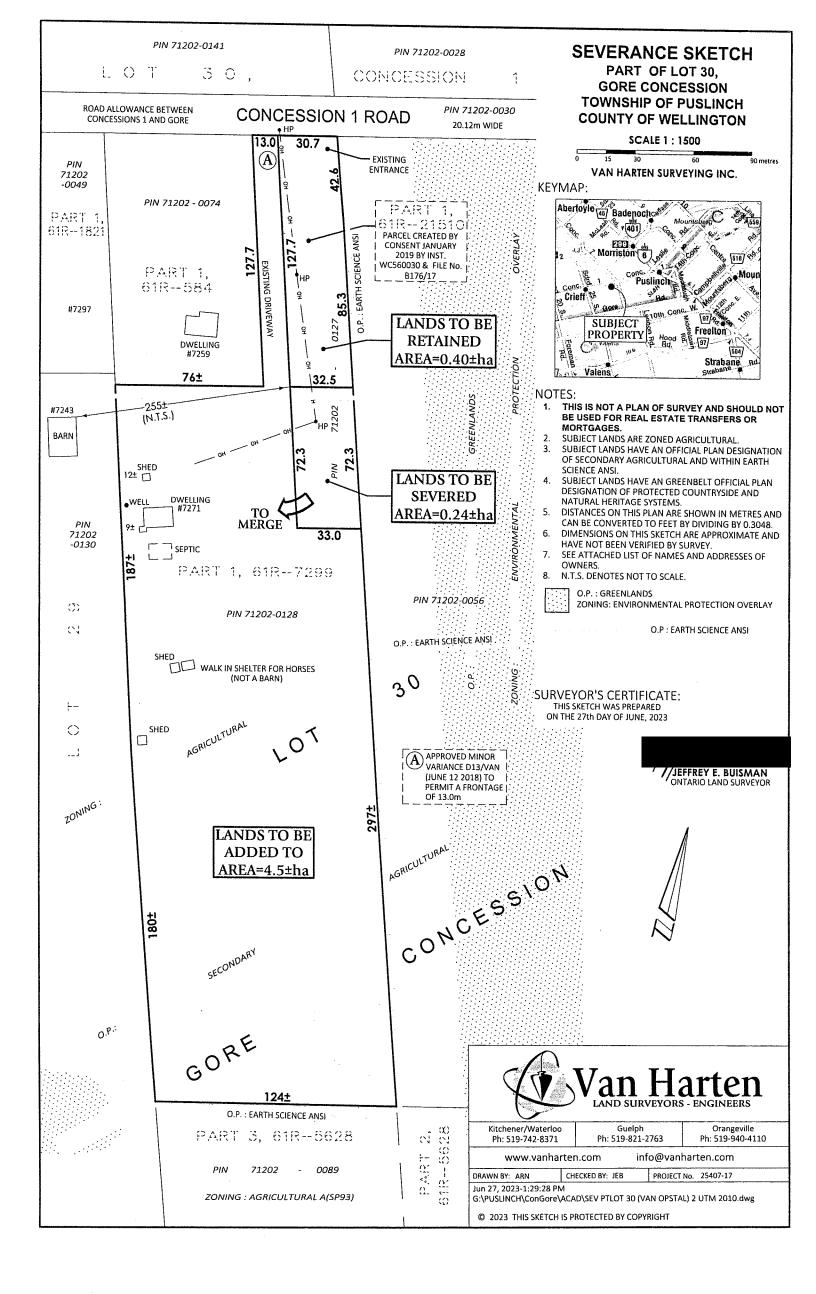

Retained parcel is 1.12 hectares with 100.48m frontage, existing and proposed rural residential use with existing dwelling, garage and septic system.

**9.1.3** Lot Line Adjustment Application B54-23 (D10-VAN) – Adrian Van Opstal and Julie Rowe-Van Opstal – Part Lot 30, Concession Gore, municipally known as 7271 Concession 1, Township of Puslinch. ≠

Proposed lot line adjustment is 0.24 hectares with no frontage, vacant land to be added to abutting residential and agricultural parcel – Adrian Van Opstal and Julie Rowe-Van Opstal.

PLANNING & DEVELOPMENT ADVISORY COMMITTEE VIRTUAL MEETING BY ELECTRONIC PARTICIPATION & IN-PERSON AT THE PUSLINCH COMMUNITY CENTRE — 23 BROCK RD S, PUSLINCH AUGUST 8, 2023 7:00 p.m.

Retained parcel is 0.40 hectares with 30.7m frontage, existing and proposed vacant rural residential lot.

- 9.2 Zoning By-Law Amendment Applications
- 10. Correspondence
  - 10.1 (Items Referred by Council for Committee Comments)
- 11. New Business
- 12. Closed Session Pursuant to Section 239 of the Municipal Act
  - 12.1 Confidential verbal report regarding personal matters about an identifiable individual including local board employees and regarding a position, plan, procedure, criteria, or instruction to be applied to any negotiations carried on or to be carried on by or on behalf of the municipality or local board Line Fence Dispute
- 13. Adjournment ≠