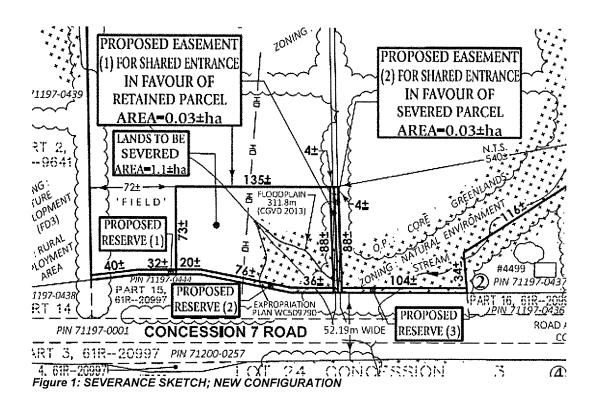

PLANNING & DEVELOPMENT ADVISORY COMMITTEE VIRTUAL MEETING BY ELECTRONIC PARTICIPATION & IN-PERSON AT THE PUSLINCH COMMUNITY CENTRE – 23 BROCK RD S, PUSLINCH AUGUST 8, 2023 7:00 p.m.

- 7.1 Approval of Minutes ≠
  - **7.1.1** July 11, 2023
- 7.2 Other Consent Items
- 8. Notice of Public Meetings/Hearings
- 9. Reports
  - 9.1 Land Division (Consents)
    - **9.1.1 Revised Severance Application B87-21 (D10-BAU)** Jane and George Baukham Part Lot 19, Concession 7, municipally known as 4507 Concession 7, Township of Puslinch. ≠

Proposed revised severance is 1.1 hectares with 132m frontage, existing agricultural use for proposed rural residential use. Together with proposed access easement on severed in favour of retained parcel.

Retained parcel is 39.6 hectares with 176m frontage, existing and proposed agricultural use with existing dwelling, garage, shed and barn. Together with proposed access easement on retained in favour of severed parcel.

FILE NO. B87-21

**APPLICANT** 

Jane & George Baukham 4507 Concession 7 Puslinch N0B 2J0 **LOCATION OF SUBJECT LANDS** 

Township of Puslinch Part Lot 19 Concession 7

Proposed revised severance is 1.1 hectares with 132m frontage, existing agricultural use for proposed rural residential use. Together with proposed access easement on severed in favour of retained parcel.

Retained parcel is revised 39.6 hectares with 176m frontage, existing and proposed agricultural use with existing dwelling, garage, shed & barn. Together with proposed access easement on retained in favour of severed parcel.