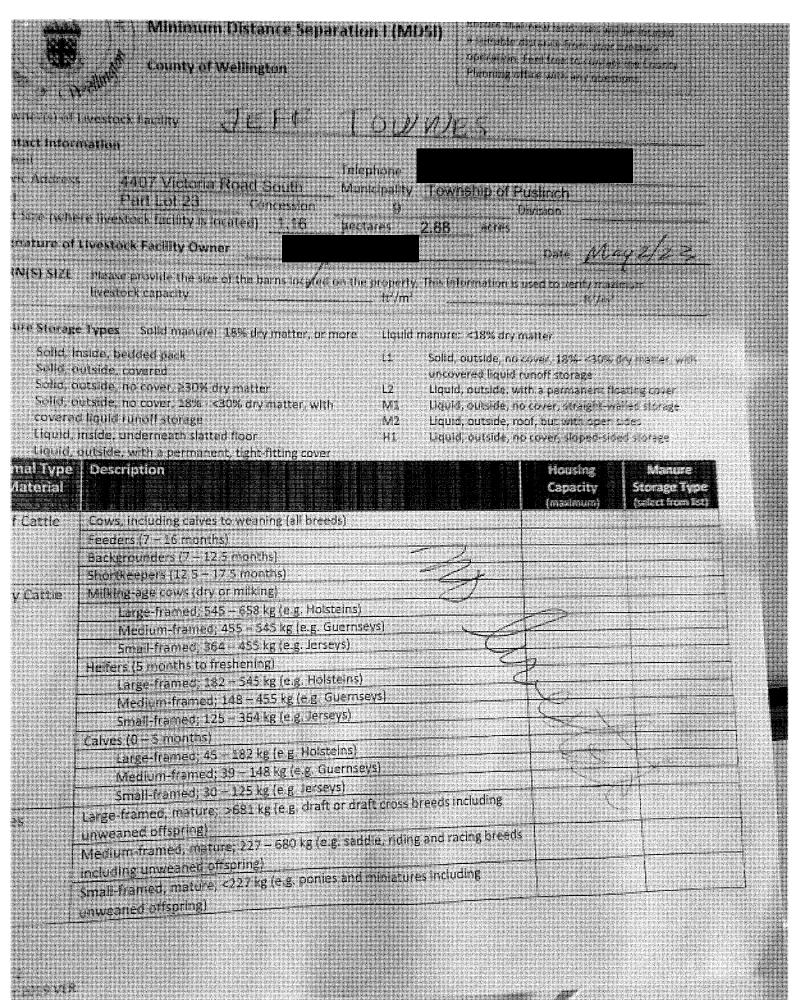

**9.1.2 Severance Application B52-23 (D10-CHA)** – **Michael and Victoria Chartrand** – Part Lot 23, Concession 8, municipally known as 90 Gilmour Rd, Township of Puslinch. ≠

Proposed severance is 35.22m frontage x 122.12m = 0.43 hectares, existing and proposed rural residential use with existing shed and well.

Retained parcel is 1.12 hectares with 100.48m frontage, existing and proposed rural residential use with existing dwelling, garage and septic system.

**9.1.3** Lot Line Adjustment Application B54-23 (D10-VAN) – Adrian Van Opstal and Julie Rowe-Van Opstal – Part Lot 30, Concession Gore, municipally known as 7271 Concession 1, Township of Puslinch. ≠