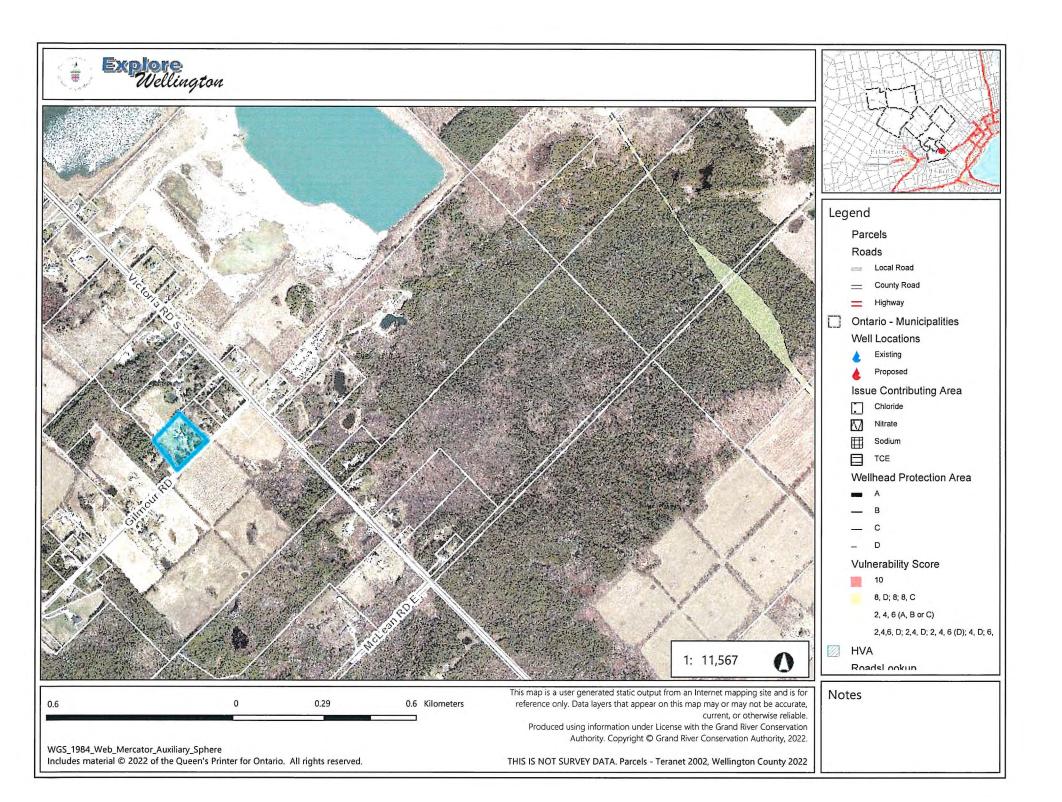

**9.1.2 Severance Application B52-23 (D10-CHA)** – **Michael and Victoria Chartrand** – Part Lot 23, Concession 8, municipally known as 90 Gilmour Rd, Township of Puslinch. ≠

Proposed severance is 35.22m frontage x 122.12m = 0.43 hectares, existing and proposed rural residential use with existing shed and well.

Retained parcel is 1.12 hectares with 100.48m frontage, existing and proposed rural residential use with existing dwelling, garage and septic system.

**9.1.3** Lot Line Adjustment Application B54-23 (D10-VAN) – Adrian Van Opstal and Julie Rowe-Van Opstal – Part Lot 30, Concession Gore, municipally known as 7271 Concession 1, Township of Puslinch. ≠