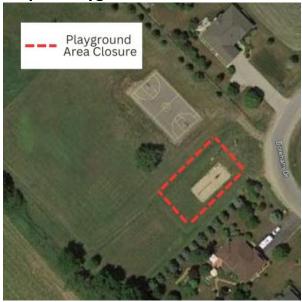

### **Playground Closure**

The playground area at Boreham Park will be closed for the duration of the construction. The construction area will be marked out with construction fencing. Emergency vehicle access will be maintained to the park.