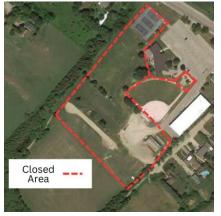

# **Puslinch Community Centre Park Closure**

The following facilities will be closed at the Puslinch Community Centre Park throughout the construction period:

- Tennis Courts
- Small Soccer Field
- Playground Area
- Area around Horse Paddock
- Rear Parking Lot

### Map of Puslinch Community Centre Park Closure

7404 Wellington Road 34, Puslinch, ON N0B 2J0 Tel: (519) 763-1226 Fax: (519) 763-5846 admin@puslinch.ca