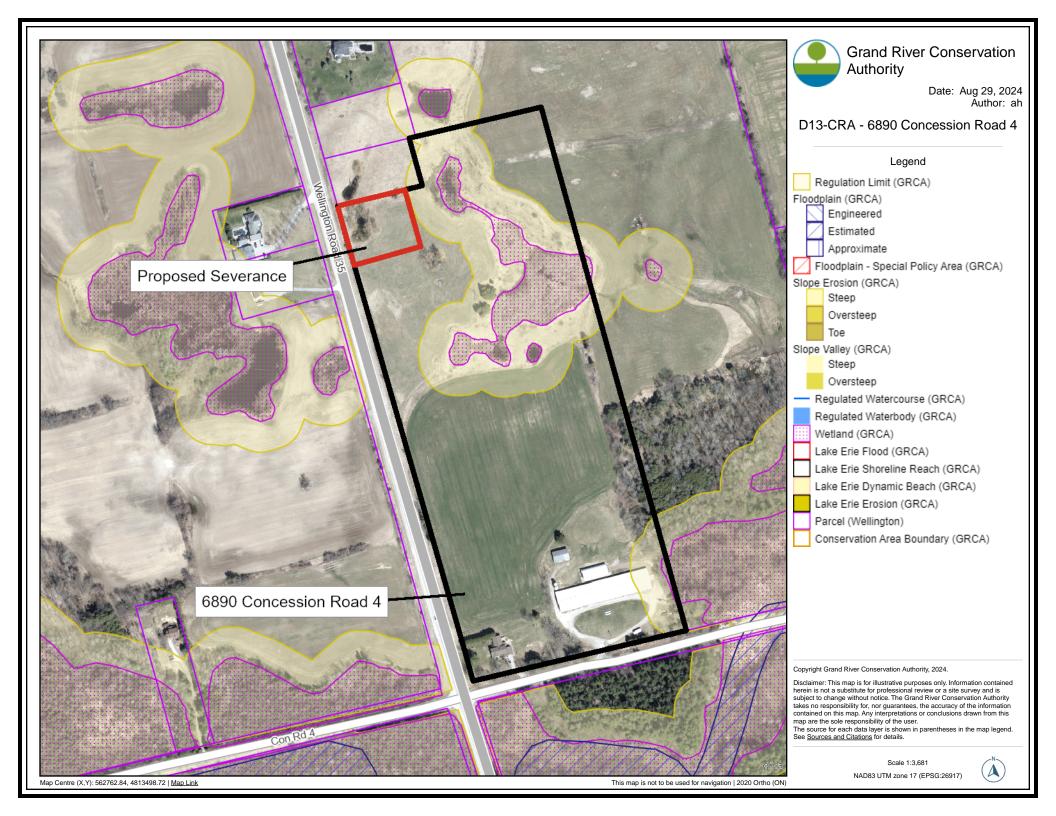

Whereas, the proposed consent would sever a 0.4 ha (0.99 ac) vacant parcel having a lot frontage of 59.75m and a retained parcel of 10.55 ha (26.06 ac) lot with an existing dwelling and barn.

Whereas, the minor variance application would maintain the general intent and purpose of the Official Plan and Zoning By-law, and is desirable and appropriate for the development of the subject property;

## Discussion

| Four Tests                                        | Discussion                                                                                                                                                                                                                                                                                                                                                                                                                                                                                                                                                                                                                                                                                                                                                                                                                                                                                                                                                                                                                                                                                                                                                                                                                                                                                                                                                                                                                                                                                                                                                                                                                                                                                                           |
|---------------------------------------------------|----------------------------------------------------------------------------------------------------------------------------------------------------------------------------------------------------------------------------------------------------------------------------------------------------------------------------------------------------------------------------------------------------------------------------------------------------------------------------------------------------------------------------------------------------------------------------------------------------------------------------------------------------------------------------------------------------------------------------------------------------------------------------------------------------------------------------------------------------------------------------------------------------------------------------------------------------------------------------------------------------------------------------------------------------------------------------------------------------------------------------------------------------------------------------------------------------------------------------------------------------------------------------------------------------------------------------------------------------------------------------------------------------------------------------------------------------------------------------------------------------------------------------------------------------------------------------------------------------------------------------------------------------------------------------------------------------------------------|
| That the requested variance is minor in nature    | <ul> <li>The purpose of the application is to request relief from the required MDS I setback to facilitate creation of a new rural residential parcel.</li> <li>This is for a proposed Consent application which will be considered by the County of Wellington Land Division Committee at a future meeting.</li> <li>MDS I setbacks are measured at the shortest distance between the proposed lot line and either the surrounding livestock occupied portions of the livestock barns or manure storages.</li> <li>The purpose of MDS I setbacks is to minimize odor conflicts by dividing incompatible land uses and to prevent or minimize adverse effects on livestock operations, including the potential for future expansion. The MDS document's Guideline 43) allows for the evaluation of MDS I relief.</li> <li>The MDS I calculation for the livestock facility located on the retained parcel is 387 meters. This calculation is based on Type B land use. Relief requested is to reduce the minimum required setback to 347.9 meters.</li> <li>Suitable alternative locations for the severed parcel on the subject property are limited.</li> <li>The Barns located at 6895 Forestell Road is located approximately 460 meters from the proposed severed lot. The existing barn was reviewed as per Guideline 12) of the MDS document and determined that a reduced MDS I setback may be permitted provided there are four, or more, non-agricultural uses, residential uses and/or dwellings closer to the subject livestock facility than the proposed development located within 120° field of view (Key map).</li> <li>Further, the planning staff has confirmed that MDS 1 setback for</li> </ul> |
| That the intent and                               | <ul> <li>the unused barn on 4664 Wellington Road 35 has been met.</li> <li>The subjected lands are zoned Agriculture (A).</li> </ul>                                                                                                                                                                                                                                                                                                                                                                                                                                                                                                                                                                                                                                                                                                                                                                                                                                                                                                                                                                                                                                                                                                                                                                                                                                                                                                                                                                                                                                                                                                                                                                                 |
| purpose of the <b>Zoning By-law</b> is maintained | <ul> <li>The subjected lands are zoned Agriculture (A).</li> <li>The single detached dwelling is a permitted use within the Agriculture (A) Zone, in accordance with Section 11.2, Table 11.1.</li> <li>Section 4.16.1(a) requires that 'no residential use located on a separate lot and permitted within the Agricultural (A) Zone or any other zone in which agricultural uses are permitted, shall be erected or altered unless it complies with the MDS I setback from</li> </ul>                                                                                                                                                                                                                                                                                                                                                                                                                                                                                                                                                                                                                                                                                                                                                                                                                                                                                                                                                                                                                                                                                                                                                                                                                               |