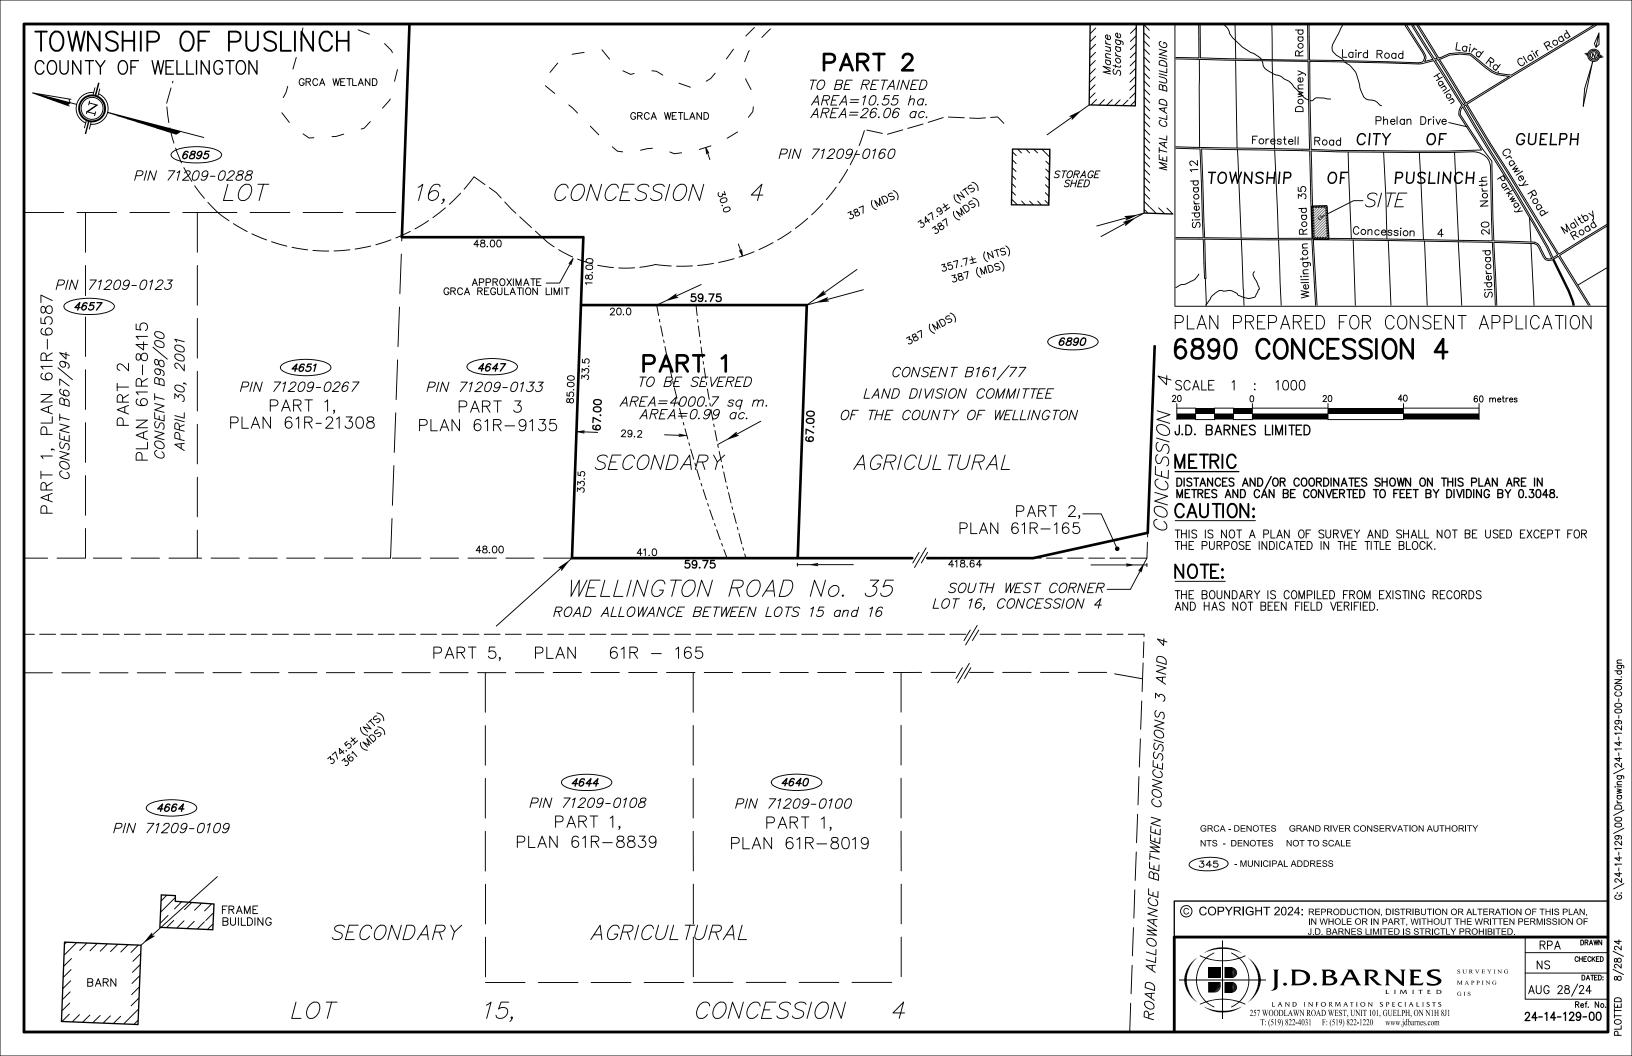

SUBJECT: Minor Variance Application D13/CRA (Brian Crawley)

6890 Concession 4

Part Lot 16, Concession 4

## **RECOMMENDATION**

That Report D13-2024-012 entitled Minor Variance Application D13/CRA be received; and

Whereas the variance requested would provide relief from Section 4.16.1.a of Township Comprehensive Zoning By-law 2018-023, as amended (Zoning By-law), to propose a new residential parcel along Wellington Road 35 with a MDS I setback of 347.9 meters instead of the minimum required 387 meters from the livestock facility operation located on the retained parcel containing a house and barn; and

Whereas, the proposed consent would sever a 0.4 ha (0.99 ac) vacant parcel having a lot frontage of 59.75m and a retained parcel of 10.55 ha (26.06 ac) lot with an existing dwelling and barn.

Whereas, the minor variance application would maintain the general intent and purpose of the Official Plan and Zoning By-law, and is desirable and appropriate for the development of the subject property;

## Purpose

| Regulation                                                 | By-law<br>Section | Required                                                                                                                                                                                                                                                                                                                                                                                                                             | Proposed | Relief<br>Requested |
|------------------------------------------------------------|-------------------|--------------------------------------------------------------------------------------------------------------------------------------------------------------------------------------------------------------------------------------------------------------------------------------------------------------------------------------------------------------------------------------------------------------------------------------|----------|---------------------|
| Comprehensive<br>Zoning By-law<br># 23-2018, as<br>amended | 4.16.1 a)         | Notwithstanding any other yard or setback provisions of this By-law to the contrary, no residential, institutional, commercial, industrial or recreational use, located on a separate lot and permitted within the Agricultural (A) Zone or any other zone in which agricultural uses are permitted, shall be erected or altered unless it complies with the Minimum Distance Separation I (MDS I) setback from a livestock facility | 347.9 m  | 39.1 m              |

## Discussion

| Four Tests                                        | Discussion                                                                                                                                                                                                                                                                                                                                                                                                                                                                                                                                                                                                                                                                                                                                                                                                                                                                                                                                                                                                                                                                                                                                                                                                                                                                                                                                                                                                                                                                                                                                                                                                                                                                                                           |
|---------------------------------------------------|----------------------------------------------------------------------------------------------------------------------------------------------------------------------------------------------------------------------------------------------------------------------------------------------------------------------------------------------------------------------------------------------------------------------------------------------------------------------------------------------------------------------------------------------------------------------------------------------------------------------------------------------------------------------------------------------------------------------------------------------------------------------------------------------------------------------------------------------------------------------------------------------------------------------------------------------------------------------------------------------------------------------------------------------------------------------------------------------------------------------------------------------------------------------------------------------------------------------------------------------------------------------------------------------------------------------------------------------------------------------------------------------------------------------------------------------------------------------------------------------------------------------------------------------------------------------------------------------------------------------------------------------------------------------------------------------------------------------|
| That the requested variance is minor in nature    | <ul> <li>The purpose of the application is to request relief from the required MDS I setback to facilitate creation of a new rural residential parcel.</li> <li>This is for a proposed Consent application which will be considered by the County of Wellington Land Division Committee at a future meeting.</li> <li>MDS I setbacks are measured at the shortest distance between the proposed lot line and either the surrounding livestock occupied portions of the livestock barns or manure storages.</li> <li>The purpose of MDS I setbacks is to minimize odor conflicts by dividing incompatible land uses and to prevent or minimize adverse effects on livestock operations, including the potential for future expansion. The MDS document's Guideline 43) allows for the evaluation of MDS I relief.</li> <li>The MDS I calculation for the livestock facility located on the retained parcel is 387 meters. This calculation is based on Type B land use. Relief requested is to reduce the minimum required setback to 347.9 meters.</li> <li>Suitable alternative locations for the severed parcel on the subject property are limited.</li> <li>The Barns located at 6895 Forestell Road is located approximately 460 meters from the proposed severed lot. The existing barn was reviewed as per Guideline 12) of the MDS document and determined that a reduced MDS I setback may be permitted provided there are four, or more, non-agricultural uses, residential uses and/or dwellings closer to the subject livestock facility than the proposed development located within 120° field of view (Key map).</li> <li>Further, the planning staff has confirmed that MDS 1 setback for</li> </ul> |
| That the intent and                               | <ul> <li>the unused barn on 4664 Wellington Road 35 has been met.</li> <li>The subjected lands are zoned Agriculture (A).</li> </ul>                                                                                                                                                                                                                                                                                                                                                                                                                                                                                                                                                                                                                                                                                                                                                                                                                                                                                                                                                                                                                                                                                                                                                                                                                                                                                                                                                                                                                                                                                                                                                                                 |
| purpose of the <b>Zoning By-law</b> is maintained | <ul> <li>The subjected lands are zoned Agriculture (A).</li> <li>The single detached dwelling is a permitted use within the Agriculture (A) Zone, in accordance with Section 11.2, Table 11.1.</li> <li>Section 4.16.1(a) requires that 'no residential use located on a separate lot and permitted within the Agricultural (A) Zone or any other zone in which agricultural uses are permitted, shall be erected or altered unless it complies with the MDS I setback from</li> </ul>                                                                                                                                                                                                                                                                                                                                                                                                                                                                                                                                                                                                                                                                                                                                                                                                                                                                                                                                                                                                                                                                                                                                                                                                                               |

|                                                                                                           | <ul> <li>a livestock facility, calculated using the Formulas published by the Province of Ontario, as may be amended from time to time'.</li> <li>The intent of the By-law provision is to enforce the guidelines of the Provincial MDS Guidelines which aim to restrict land use conflicts.</li> <li>The proposed severed lot meets the required area and frontage requirements for a reduced agricultural lot.</li> <li>The proposed retained lot meets the required area and frontage requirements for an agricultural lot.</li> </ul> |
|-----------------------------------------------------------------------------------------------------------|-------------------------------------------------------------------------------------------------------------------------------------------------------------------------------------------------------------------------------------------------------------------------------------------------------------------------------------------------------------------------------------------------------------------------------------------------------------------------------------------------------------------------------------------|
| That the general intent<br>and purpose of the<br><b>Official Plan</b> is<br>maintained                    | <ul> <li>The subject property is designated as Secondary Agricultural, Core Greenlands and Greenlands within the County of Wellington Official Plan. Identified features include Environmentally Significant Area and GRCA regulated Wetlands.</li> <li>The subject lands are also located within the Paris Galt Moraine Policy Area.</li> <li>Single detached dwelling is a permitted use within Secondary Agricultural area.</li> </ul>                                                                                                 |
| That the variance is desirable for the appropriate development and use of the land, building or structure | <ul> <li>The subject property is surrounded by agricultural and rural residential uses.</li> <li>Expansion of the livestock stock facilities at 6895 Forestell Rd and 4664 Wellington Rd 35 is already limited by existing dwellings in the area further to the proposed severed parcel.</li> <li>Planning staff are satisfied that the minor variance is desirable, and appropriate for the development and use of the land.</li> </ul>                                                                                                  |