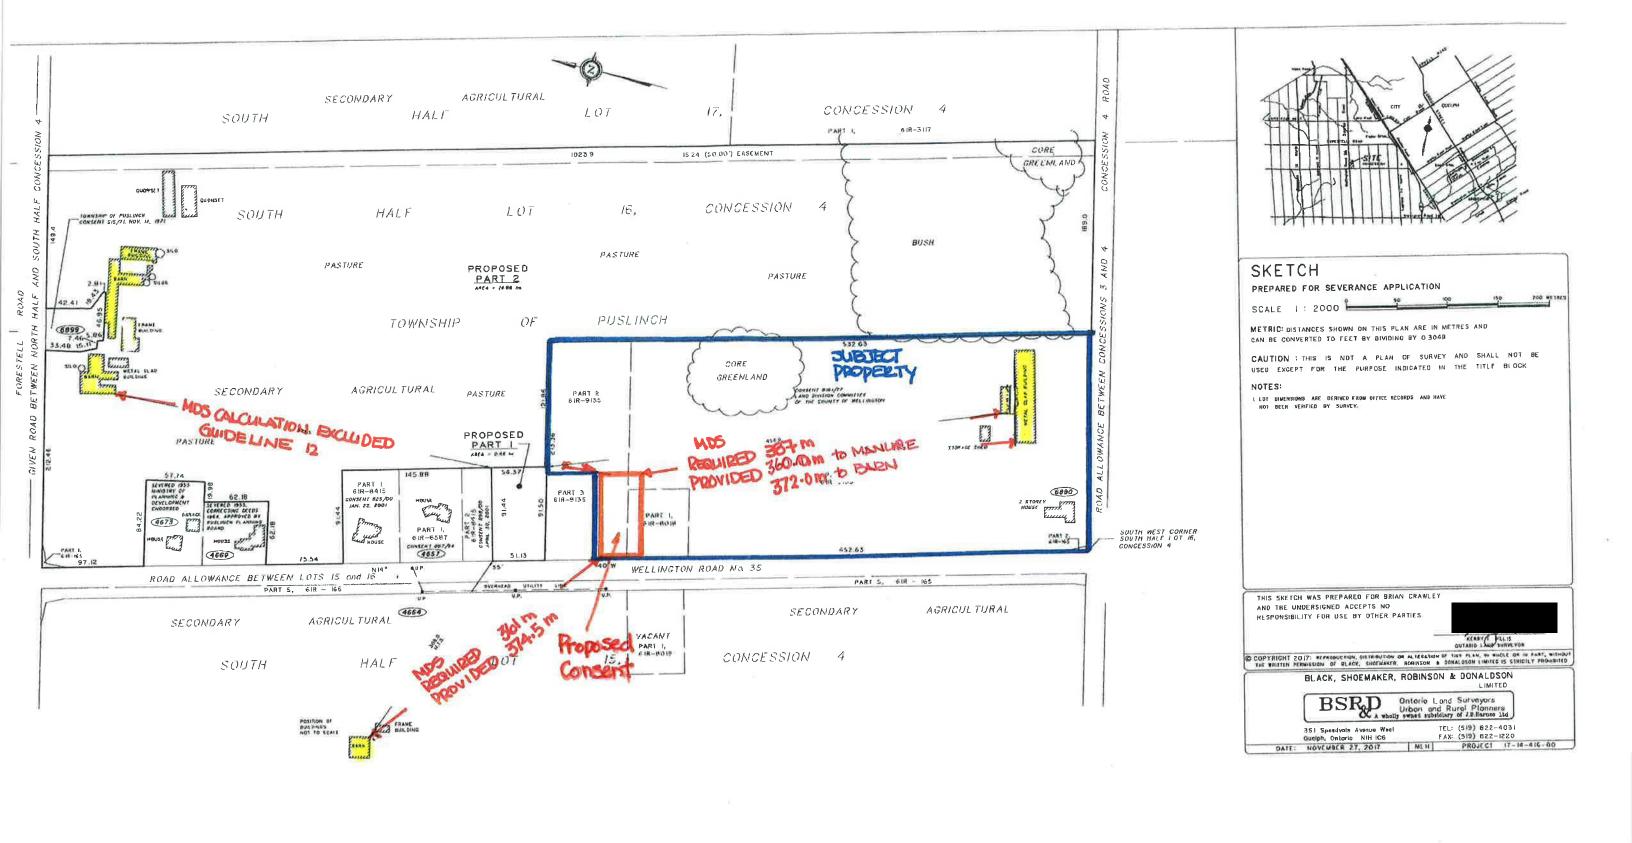

SUBJECT: Minor Variance Application D13/CRA (Brian Crawley)

6890 Concession 4

Part Lot 16, Concession 4

## **RECOMMENDATION**

That Report D13-2024-012 entitled Minor Variance Application D13/CRA be received; and

Whereas the variance requested would provide relief from Section 4.16.1.a of Township Comprehensive Zoning By-law 2018-023, as amended (Zoning By-law), to propose a new residential parcel along Wellington Road 35 with a MDS I setback of 347.9 meters instead of the minimum required 387 meters from the livestock facility operation located on the retained parcel containing a house and barn; and

Whereas, the proposed consent would sever a 0.4 ha (0.99 ac) vacant parcel having a lot frontage of 59.75m and a retained parcel of 10.55 ha (26.06 ac) lot with an existing dwelling and barn.

Whereas, the minor variance application would maintain the general intent and purpose of the Official Plan and Zoning By-law, and is desirable and appropriate for the development of the subject property;

## Purpose

| Regulation                                                 | By-law<br>Section | Required                                                                                                                                                                                                                                                                                                                                                                                                                             | Proposed | Relief<br>Requested |
|------------------------------------------------------------|-------------------|--------------------------------------------------------------------------------------------------------------------------------------------------------------------------------------------------------------------------------------------------------------------------------------------------------------------------------------------------------------------------------------------------------------------------------------|----------|---------------------|
| Comprehensive<br>Zoning By-law<br># 23-2018, as<br>amended | 4.16.1 a)         | Notwithstanding any other yard or setback provisions of this By-law to the contrary, no residential, institutional, commercial, industrial or recreational use, located on a separate lot and permitted within the Agricultural (A) Zone or any other zone in which agricultural uses are permitted, shall be erected or altered unless it complies with the Minimum Distance Separation I (MDS I) setback from a livestock facility | 347.9 m  | 39.1 m              |

## Discussion

| Four Tests                                        | Discussion                                                                                                                                                                                                                                                                                                                                                                                                                                                                                                                                                                                                                                                                                                                                                                                                                                                                                                                                                                                                                                                                                                                                                                                                                                                                                                                                                                                                                                                                                                                                                                                                                                                                                                           |
|---------------------------------------------------|----------------------------------------------------------------------------------------------------------------------------------------------------------------------------------------------------------------------------------------------------------------------------------------------------------------------------------------------------------------------------------------------------------------------------------------------------------------------------------------------------------------------------------------------------------------------------------------------------------------------------------------------------------------------------------------------------------------------------------------------------------------------------------------------------------------------------------------------------------------------------------------------------------------------------------------------------------------------------------------------------------------------------------------------------------------------------------------------------------------------------------------------------------------------------------------------------------------------------------------------------------------------------------------------------------------------------------------------------------------------------------------------------------------------------------------------------------------------------------------------------------------------------------------------------------------------------------------------------------------------------------------------------------------------------------------------------------------------|
| That the requested variance is minor in nature    | <ul> <li>The purpose of the application is to request relief from the required MDS I setback to facilitate creation of a new rural residential parcel.</li> <li>This is for a proposed Consent application which will be considered by the County of Wellington Land Division Committee at a future meeting.</li> <li>MDS I setbacks are measured at the shortest distance between the proposed lot line and either the surrounding livestock occupied portions of the livestock barns or manure storages.</li> <li>The purpose of MDS I setbacks is to minimize odor conflicts by dividing incompatible land uses and to prevent or minimize adverse effects on livestock operations, including the potential for future expansion. The MDS document's Guideline 43) allows for the evaluation of MDS I relief.</li> <li>The MDS I calculation for the livestock facility located on the retained parcel is 387 meters. This calculation is based on Type B land use. Relief requested is to reduce the minimum required setback to 347.9 meters.</li> <li>Suitable alternative locations for the severed parcel on the subject property are limited.</li> <li>The Barns located at 6895 Forestell Road is located approximately 460 meters from the proposed severed lot. The existing barn was reviewed as per Guideline 12) of the MDS document and determined that a reduced MDS I setback may be permitted provided there are four, or more, non-agricultural uses, residential uses and/or dwellings closer to the subject livestock facility than the proposed development located within 120° field of view (Key map).</li> <li>Further, the planning staff has confirmed that MDS 1 setback for</li> </ul> |
| That the intent and                               | <ul> <li>the unused barn on 4664 Wellington Road 35 has been met.</li> <li>The subjected lands are zoned Agriculture (A).</li> </ul>                                                                                                                                                                                                                                                                                                                                                                                                                                                                                                                                                                                                                                                                                                                                                                                                                                                                                                                                                                                                                                                                                                                                                                                                                                                                                                                                                                                                                                                                                                                                                                                 |
| purpose of the <b>Zoning By-law</b> is maintained | <ul> <li>The subjected lands are zoned Agriculture (A).</li> <li>The single detached dwelling is a permitted use within the Agriculture (A) Zone, in accordance with Section 11.2, Table 11.1.</li> <li>Section 4.16.1(a) requires that 'no residential use located on a separate lot and permitted within the Agricultural (A) Zone or any other zone in which agricultural uses are permitted, shall be erected or altered unless it complies with the MDS I setback from</li> </ul>                                                                                                                                                                                                                                                                                                                                                                                                                                                                                                                                                                                                                                                                                                                                                                                                                                                                                                                                                                                                                                                                                                                                                                                                                               |

|                                                                                                           | <ul> <li>a livestock facility, calculated using the Formulas published by the Province of Ontario, as may be amended from time to time'.</li> <li>The intent of the By-law provision is to enforce the guidelines of the Provincial MDS Guidelines which aim to restrict land use conflicts.</li> <li>The proposed severed lot meets the required area and frontage requirements for a reduced agricultural lot.</li> <li>The proposed retained lot meets the required area and frontage requirements for an agricultural lot.</li> </ul> |
|-----------------------------------------------------------------------------------------------------------|-------------------------------------------------------------------------------------------------------------------------------------------------------------------------------------------------------------------------------------------------------------------------------------------------------------------------------------------------------------------------------------------------------------------------------------------------------------------------------------------------------------------------------------------|
| That the general intent<br>and purpose of the<br><b>Official Plan</b> is<br>maintained                    | <ul> <li>The subject property is designated as Secondary Agricultural, Core Greenlands and Greenlands within the County of Wellington Official Plan. Identified features include Environmentally Significant Area and GRCA regulated Wetlands.</li> <li>The subject lands are also located within the Paris Galt Moraine Policy Area.</li> <li>Single detached dwelling is a permitted use within Secondary Agricultural area.</li> </ul>                                                                                                 |
| That the variance is desirable for the appropriate development and use of the land, building or structure | <ul> <li>The subject property is surrounded by agricultural and rural residential uses.</li> <li>Expansion of the livestock stock facilities at 6895 Forestell Rd and 4664 Wellington Rd 35 is already limited by existing dwellings in the area further to the proposed severed parcel.</li> <li>Planning staff are satisfied that the minor variance is desirable, and appropriate for the development and use of the land.</li> </ul>                                                                                                  |