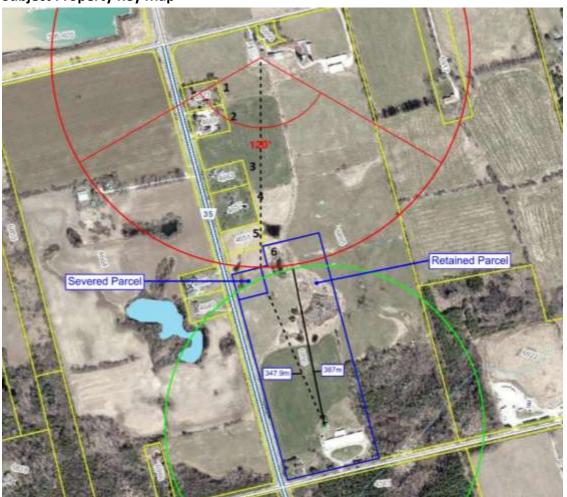

## **Subject Property Key Map**

## Discussion

| Four Tests                                        | Discussion                                                                                                                                                                                                                                                                                                                                                                                                                                                                                                                                                                                                                                                                                                                                                                                                                                                                                                                                                                                                                                                                                                                                                                                                                                                                                                                                                                                                                                                                                                                                                                                                                                                                                                           |
|---------------------------------------------------|----------------------------------------------------------------------------------------------------------------------------------------------------------------------------------------------------------------------------------------------------------------------------------------------------------------------------------------------------------------------------------------------------------------------------------------------------------------------------------------------------------------------------------------------------------------------------------------------------------------------------------------------------------------------------------------------------------------------------------------------------------------------------------------------------------------------------------------------------------------------------------------------------------------------------------------------------------------------------------------------------------------------------------------------------------------------------------------------------------------------------------------------------------------------------------------------------------------------------------------------------------------------------------------------------------------------------------------------------------------------------------------------------------------------------------------------------------------------------------------------------------------------------------------------------------------------------------------------------------------------------------------------------------------------------------------------------------------------|
| That the requested variance is minor in nature    | <ul> <li>The purpose of the application is to request relief from the required MDS I setback to facilitate creation of a new rural residential parcel.</li> <li>This is for a proposed Consent application which will be considered by the County of Wellington Land Division Committee at a future meeting.</li> <li>MDS I setbacks are measured at the shortest distance between the proposed lot line and either the surrounding livestock occupied portions of the livestock barns or manure storages.</li> <li>The purpose of MDS I setbacks is to minimize odor conflicts by dividing incompatible land uses and to prevent or minimize adverse effects on livestock operations, including the potential for future expansion. The MDS document's Guideline 43) allows for the evaluation of MDS I relief.</li> <li>The MDS I calculation for the livestock facility located on the retained parcel is 387 meters. This calculation is based on Type B land use. Relief requested is to reduce the minimum required setback to 347.9 meters.</li> <li>Suitable alternative locations for the severed parcel on the subject property are limited.</li> <li>The Barns located at 6895 Forestell Road is located approximately 460 meters from the proposed severed lot. The existing barn was reviewed as per Guideline 12) of the MDS document and determined that a reduced MDS I setback may be permitted provided there are four, or more, non-agricultural uses, residential uses and/or dwellings closer to the subject livestock facility than the proposed development located within 120° field of view (Key map).</li> <li>Further, the planning staff has confirmed that MDS 1 setback for</li> </ul> |
| That the intent and                               | <ul> <li>the unused barn on 4664 Wellington Road 35 has been met.</li> <li>The subjected lands are zoned Agriculture (A).</li> </ul>                                                                                                                                                                                                                                                                                                                                                                                                                                                                                                                                                                                                                                                                                                                                                                                                                                                                                                                                                                                                                                                                                                                                                                                                                                                                                                                                                                                                                                                                                                                                                                                 |
| purpose of the <b>Zoning By-law</b> is maintained | <ul> <li>The subjected lands are zoned Agriculture (A).</li> <li>The single detached dwelling is a permitted use within the Agriculture (A) Zone, in accordance with Section 11.2, Table 11.1.</li> <li>Section 4.16.1(a) requires that 'no residential use located on a separate lot and permitted within the Agricultural (A) Zone or any other zone in which agricultural uses are permitted, shall be erected or altered unless it complies with the MDS I setback from</li> </ul>                                                                                                                                                                                                                                                                                                                                                                                                                                                                                                                                                                                                                                                                                                                                                                                                                                                                                                                                                                                                                                                                                                                                                                                                                               |

|                                                                                                           | <ul> <li>a livestock facility, calculated using the Formulas published by the Province of Ontario, as may be amended from time to time'.</li> <li>The intent of the By-law provision is to enforce the guidelines of the Provincial MDS Guidelines which aim to restrict land use conflicts.</li> <li>The proposed severed lot meets the required area and frontage requirements for a reduced agricultural lot.</li> <li>The proposed retained lot meets the required area and frontage requirements for an agricultural lot.</li> </ul> |
|-----------------------------------------------------------------------------------------------------------|-------------------------------------------------------------------------------------------------------------------------------------------------------------------------------------------------------------------------------------------------------------------------------------------------------------------------------------------------------------------------------------------------------------------------------------------------------------------------------------------------------------------------------------------|
| That the general intent<br>and purpose of the<br><b>Official Plan</b> is<br>maintained                    | <ul> <li>The subject property is designated as Secondary Agricultural, Core Greenlands and Greenlands within the County of Wellington Official Plan. Identified features include Environmentally Significant Area and GRCA regulated Wetlands.</li> <li>The subject lands are also located within the Paris Galt Moraine Policy Area.</li> <li>Single detached dwelling is a permitted use within Secondary Agricultural area.</li> </ul>                                                                                                 |
| That the variance is desirable for the appropriate development and use of the land, building or structure | <ul> <li>The subject property is surrounded by agricultural and rural residential uses.</li> <li>Expansion of the livestock stock facilities at 6895 Forestell Rd and 4664 Wellington Rd 35 is already limited by existing dwellings in the area further to the proposed severed parcel.</li> <li>Planning staff are satisfied that the minor variance is desirable, and appropriate for the development and use of the land.</li> </ul>                                                                                                  |