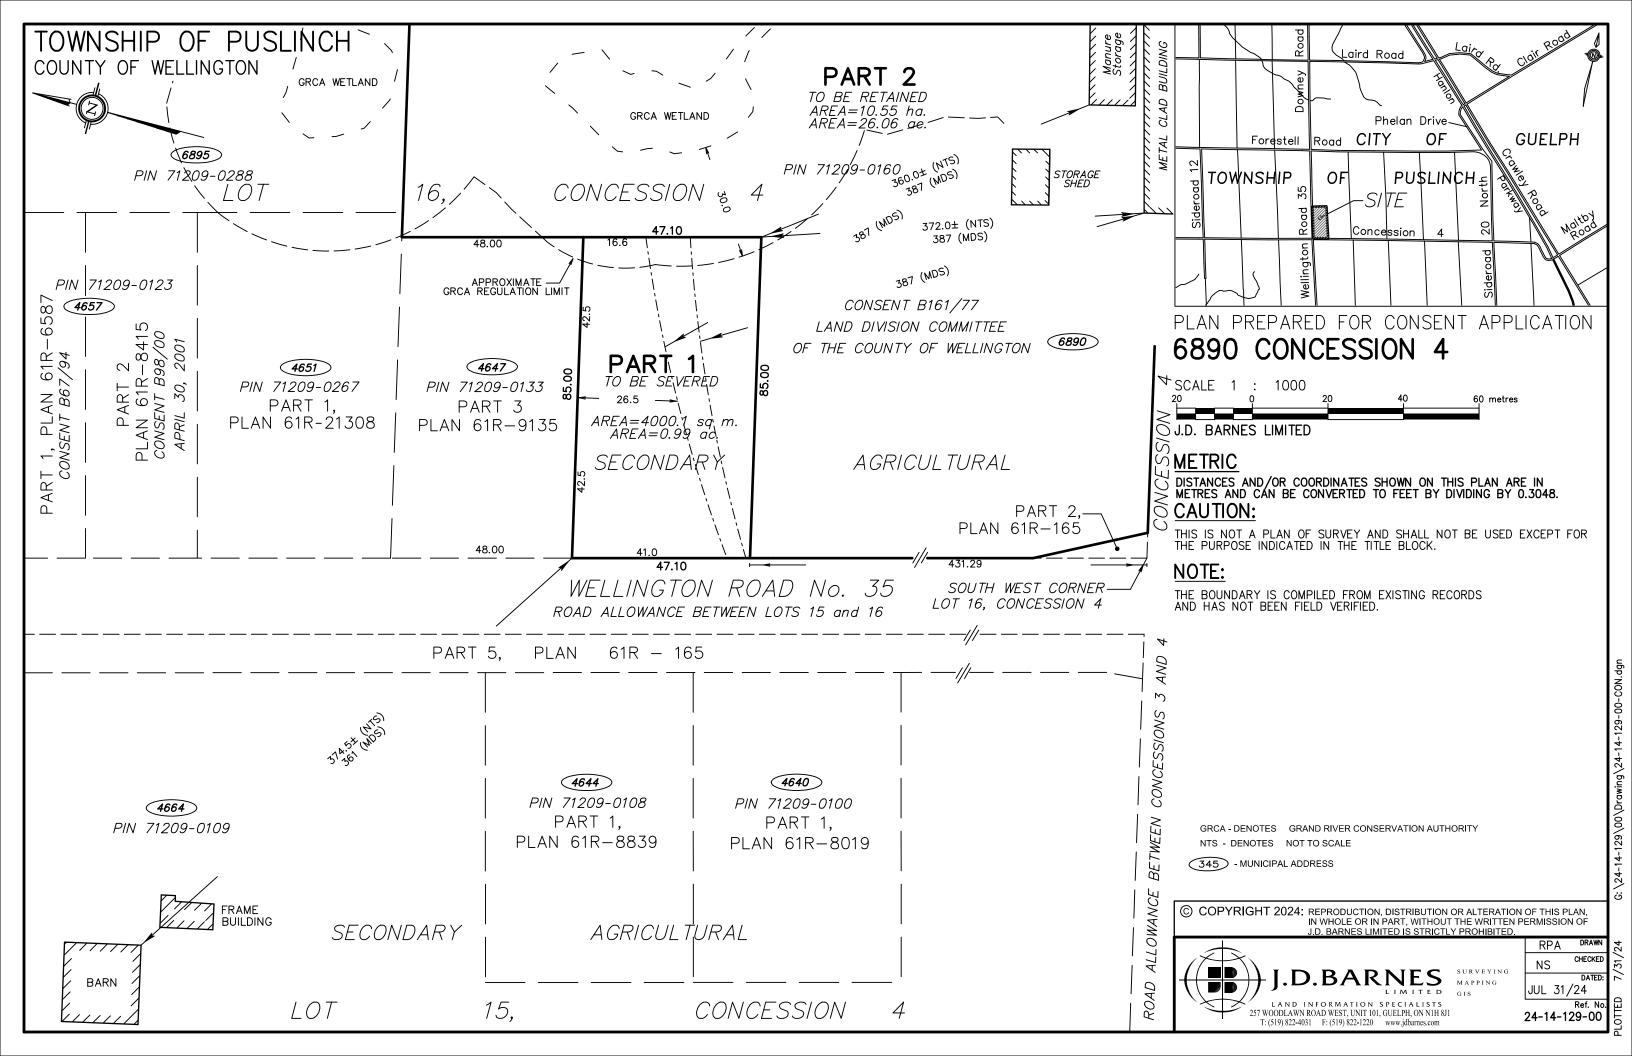

Whereas, the proposed consent would sever a 0.4 ha (0.99 ac) vacant parcel having a lot frontage of 59.75m and a retained parcel of 10.55 ha (26.06 ac) lot with an existing dwelling and barn.

Whereas, the minor variance application would maintain the general intent and purpose of the Official Plan and Zoning By-law, and is desirable and appropriate for the development of the subject property;

## Purpose

| Regulation                                                 | By-law<br>Section | Required                                                                                                                                                                                                                                                                                                                                                                                                                             | Proposed | Relief<br>Requested |
|------------------------------------------------------------|-------------------|--------------------------------------------------------------------------------------------------------------------------------------------------------------------------------------------------------------------------------------------------------------------------------------------------------------------------------------------------------------------------------------------------------------------------------------|----------|---------------------|
| Comprehensive<br>Zoning By-law<br># 23-2018, as<br>amended | 4.16.1 a)         | Notwithstanding any other yard or setback provisions of this By-law to the contrary, no residential, institutional, commercial, industrial or recreational use, located on a separate lot and permitted within the Agricultural (A) Zone or any other zone in which agricultural uses are permitted, shall be erected or altered unless it complies with the Minimum Distance Separation I (MDS I) setback from a livestock facility | 347.9 m  | 39.1 m              |

## **Attachments**

Schedule "A" Application Schedule "B" Sketch Schedule "C" Staff/Public/Agency Comments

| Respectfully submitted, | Reviewed by:        |
|-------------------------|---------------------|
|                         |                     |
| Mehul Safiwala          | Justine Brotherston |
| Junior Planner          | Municipal Clerk     |