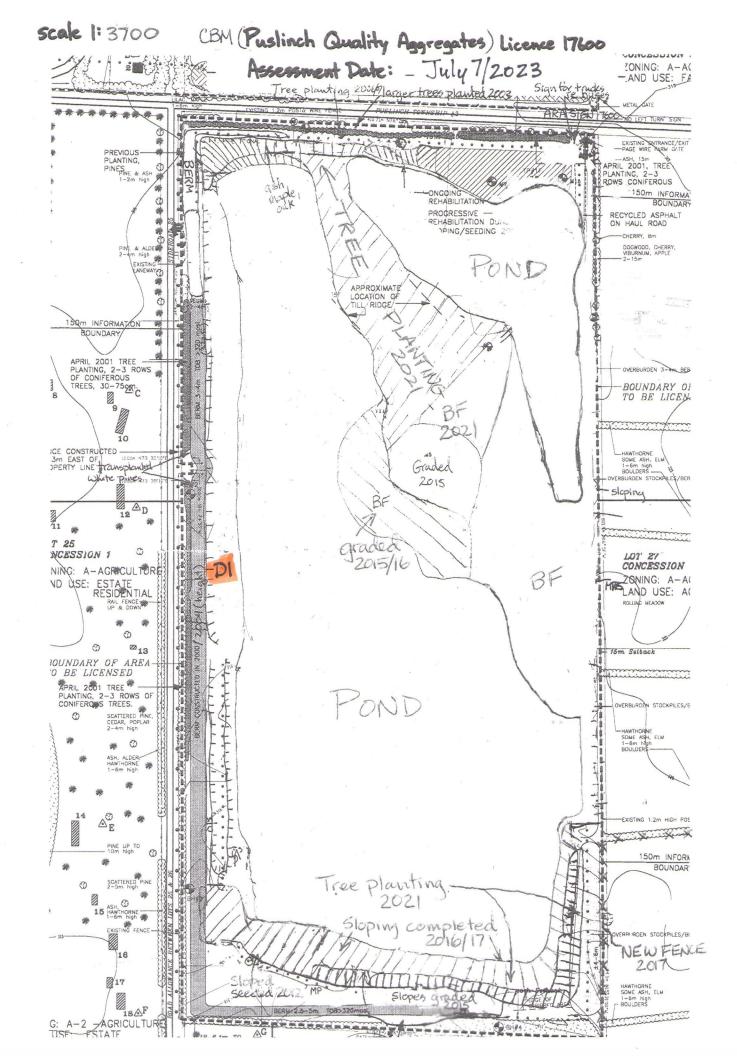

| 6.1.4  | 2023 Compliance Assessment Report - 5497 – McNally                      |
|--------|-------------------------------------------------------------------------|
| 6.1.5  | 2023 Compliance Assessment Report - 5514 - Lafarge Canada Inc.          |
| 6.1.6  | 2023 Compliance Assessment Report - 5520 - St. Mary's Cement Inc.       |
| 6.1.7  | 2023 Compliance Assessment Report - 5563 - Coburn Pit                   |
| 6.1.8  | 2023 Compliance Assessment Report - 5609 - Aberfoyle Pit 2              |
| 6.1.9  | 2023 Compliance Assessment Report - 5610 - Phillips Pit                 |
| 6.1.10 | 2023 Compliance Assessment Report - 5631 – Edgington                    |
| 6.1.11 | 2023 Compliance Assessment Report - 5654 - Martini Pit                  |
| 6.1.12 | 2023 Compliance Assessment Report - 5709 - Arkell Ridge Development Ltd |
| 6.1.13 | 2023 Compliance Assessment Report - 5710 - Puslinch Pit                 |
| 6.1.14 | 2023 Compliance Assessment Report - 5737 – McMillan                     |
| 6.1.15 | 2023 Compliance Assessment Report - 5738 - Mill Creek Pit               |
| 6.1.16 | 2023 Compliance Assessment Report - 10671 – McMillan                    |
| 6.1.17 | 2023 Compliance Assessment Report - 15338 - Arkell Ridge                |
| 6.1.18 | 2023 Compliance Assessment Report - 17600 – Mast                        |
| 6.1.19 | 2023 Compliance Assessment Report - 20085 - Capital Paving Inc.         |
| 6.1.20 | 2023 Compliance Assessment Report - 20212 - Cox Construction            |
| 6.1.21 | 2023 Compliance Assessment Report - 129817 - Mast Snyder Pit            |
| 6.1.22 | 2023 Compliance Assessment Report - 624864 - McNally East               |
| 6.1.23 | 2023 Compliance Assessment Report - 624889 - Con Construction           |
| 6.1.24 | 2023 Compliance Assessment Report - 624952 - Lanci Pit                  |
| 6.1.25 | 2023 Compliance Assessment Report - 625189 – Roszell                    |
| 6.1.26 | 2023 Compliance Assessment Report - 625284 - Neubauer Pit               |
| 6.1.27 | 2023 Compliance Assessment Report - 625710 - Cox Construction           |