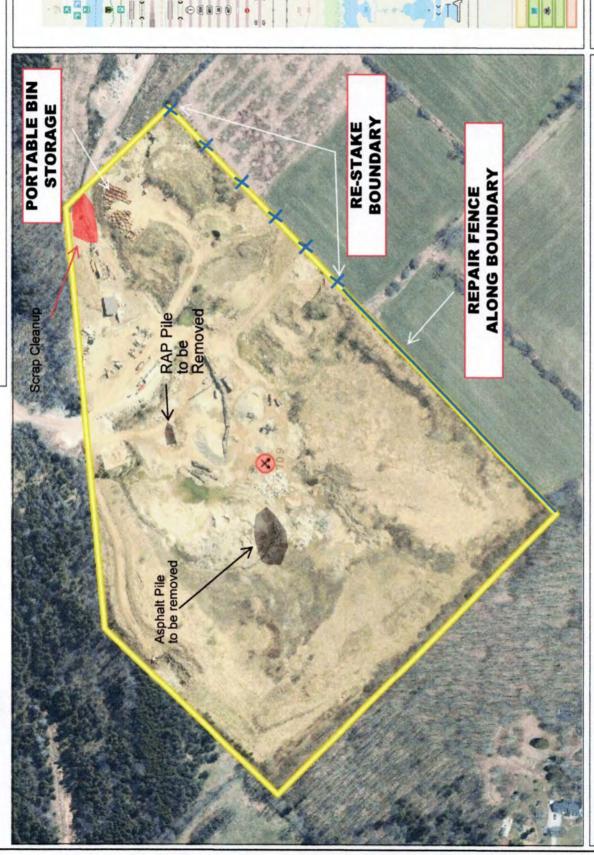

| 6.1.4  | 2023 Compliance Assessment Report - 5497 – McNally                      |
|--------|-------------------------------------------------------------------------|
| 6.1.5  | 2023 Compliance Assessment Report - 5514 - Lafarge Canada Inc.          |
| 6.1.6  | 2023 Compliance Assessment Report - 5520 - St. Mary's Cement Inc.       |
| 6.1.7  | 2023 Compliance Assessment Report - 5563 - Coburn Pit                   |
| 6.1.8  | 2023 Compliance Assessment Report - 5609 - Aberfoyle Pit 2              |
| 6.1.9  | 2023 Compliance Assessment Report - 5610 - Phillips Pit                 |
| 6.1.10 | 2023 Compliance Assessment Report - 5631 – Edgington                    |
| 6.1.11 | 2023 Compliance Assessment Report - 5654 - Martini Pit                  |
| 6.1.12 | 2023 Compliance Assessment Report - 5709 - Arkell Ridge Development Ltd |
| 6.1.13 | 2023 Compliance Assessment Report - 5710 - Puslinch Pit                 |
| 6.1.14 | 2023 Compliance Assessment Report - 5737 – McMillan                     |
| 6.1.15 | 2023 Compliance Assessment Report - 5738 - Mill Creek Pit               |
| 6.1.16 | 2023 Compliance Assessment Report - 10671 – McMillan                    |
| 6.1.17 | 2023 Compliance Assessment Report - 15338 - Arkell Ridge                |
| 6.1.18 | 2023 Compliance Assessment Report - 17600 – Mast                        |
| 6.1.19 | 2023 Compliance Assessment Report - 20085 - Capital Paving Inc.         |
| 6.1.20 | 2023 Compliance Assessment Report - 20212 - Cox Construction            |
| 6.1.21 | 2023 Compliance Assessment Report - 129817 - Mast Snyder Pit            |
| 6.1.22 | 2023 Compliance Assessment Report - 624864 - McNally East               |
| 6.1.23 | 2023 Compliance Assessment Report - 624889 - Con Construction           |
| 6.1.24 | 2023 Compliance Assessment Report - 624952 - Lanci Pit                  |
| 6.1.25 | 2023 Compliance Assessment Report - 625189 – Roszell                    |
| 6.1.26 | 2023 Compliance Assessment Report - 625284 - Neubauer Pit               |
| 6.1.27 | 2023 Compliance Assessment Report - 625710 - Cox Construction           |