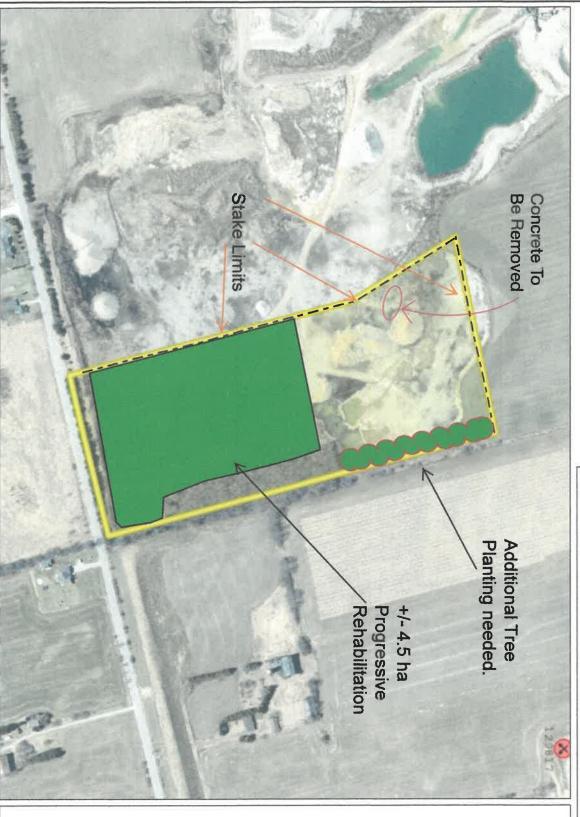

|            | Item                                                      | In Compliance? * |    |     | Comments                                                                                                                                                    |  |
|------------|-----------------------------------------------------------|------------------|----|-----|-------------------------------------------------------------------------------------------------------------------------------------------------------------|--|
|            |                                                           | Yes              | No | N/A |                                                                                                                                                             |  |
| Site Id    | dentification                                             |                  |    |     |                                                                                                                                                             |  |
| C1         | Entrance/Exit and Gates                                   | <b>V</b>         |    |     | Site is gated with electronic security controlled access                                                                                                    |  |
| C2         | Signage for Site<br>Identification                        | <b>V</b>         |    |     | Sign on front gate                                                                                                                                          |  |
| C3         | Site Boundary Demarcation (e.g. fencing, stakes, blazing) | <b>V</b>         |    |     | Indicate how boundaries have been demarcated Site is fenced with exception of southern boundary along Mill Creek as per site plan relief of compliance note |  |
| C4         | Prohibit Unauthorized Entry (for permits only)            | <b>V</b>         |    |     |                                                                                                                                                             |  |
| Site P     | reparation                                                |                  |    |     |                                                                                                                                                             |  |
| C5         | Site Screening                                            | <b>✓</b>         |    |     | As per plan                                                                                                                                                 |  |
| C6         | Stripping                                                 | <b>√</b>         |    |     | As per plan. No additional stripping has occurred for a number of years                                                                                     |  |
| <b>C</b> 7 | Topsoil Stockpiles                                        | <b>✓</b>         |    |     | As per plan                                                                                                                                                 |  |
| C8         | Overburden Stockpiles                                     | <b>V</b>         |    |     | As per plan                                                                                                                                                 |  |
| C9         | Tree/Stump Removal                                        | <b>✓</b>         |    |     | As per plan                                                                                                                                                 |  |
| Opera      | itional Details                                           |                  |    |     |                                                                                                                                                             |  |
| C10        | Setbacks                                                  | <b>√</b>         |    |     | As per plan                                                                                                                                                 |  |
| C11        | Depth of Extraction                                       | <b>✓</b>         |    |     | As per plan. Below water licence allows for additional below water excavation in the southwest corner of the site                                           |  |
| C12        | Aggregate Stockpiles                                      | V                |    |     | As per plan and within height requirements                                                                                                                  |  |
| C13        | Excavation Faces                                          | <b>V</b>         |    |     | As per plan. No excavation face exists at present. No excavation has occurred for a number of years.                                                        |  |
| C14        | Processing Equipment (e.g. crushing equipment)            | <b>√</b>         |    |     | No crushing equipment onsite. Crushing is done via mobile crushing contractors on an as needed basis                                                        |  |
| C15        | Scrap Storage                                             | <b>✓</b>         |    |     | Scrap removed periodically                                                                                                                                  |  |
| C16        | Fuel Storage                                              | <b>V</b>         |    |     | No fuel storage within the licenced area. Fuel is stored in the industrial zoned area.                                                                      |  |
| C17        | Hours of Operation                                        | <b>√</b>         |    |     | As per plan                                                                                                                                                 |  |
| C18        | Internal Haul Routes                                      | <b>✓</b>         |    |     | As per plan                                                                                                                                                 |  |