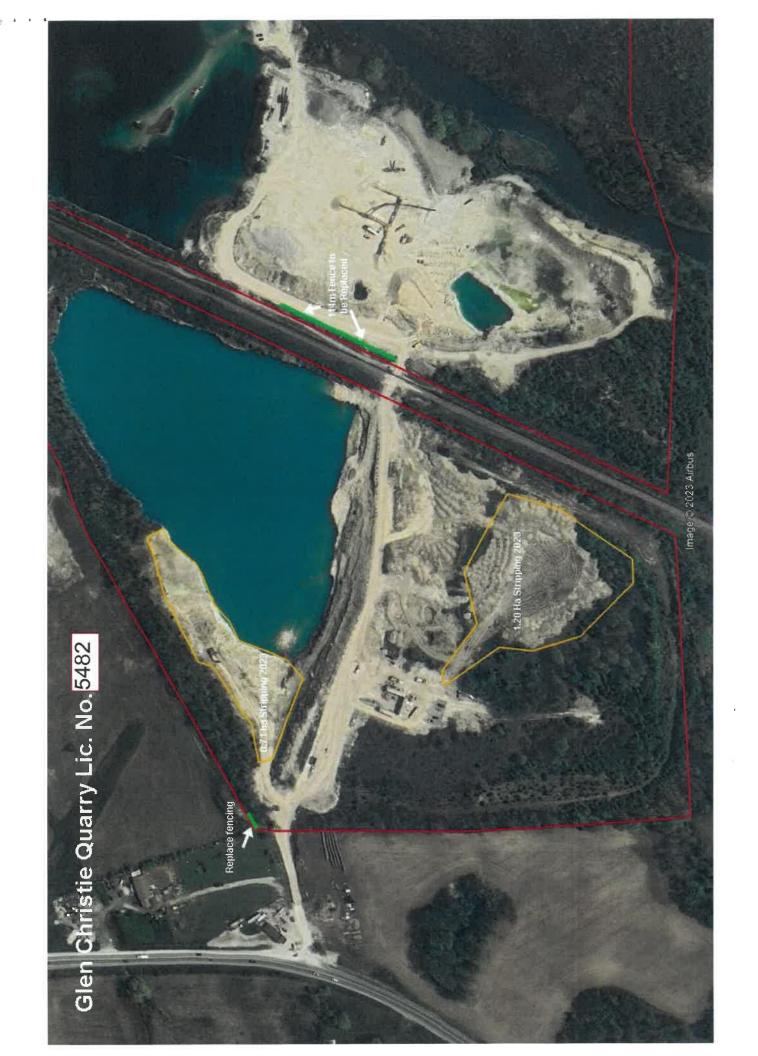

|            | Item                                                      | In Compliance? * |    |     | Comments                                                                                                                                                    |  |
|------------|-----------------------------------------------------------|------------------|----|-----|-------------------------------------------------------------------------------------------------------------------------------------------------------------|--|
|            |                                                           | Yes              | No | N/A |                                                                                                                                                             |  |
| Site Id    | dentification                                             |                  |    |     |                                                                                                                                                             |  |
| C1         | Entrance/Exit and Gates                                   | <b>V</b>         |    |     | Site is gated with electronic security controlled access                                                                                                    |  |
| C2         | Signage for Site<br>Identification                        | <b>V</b>         |    |     | Sign on front gate                                                                                                                                          |  |
| C3         | Site Boundary Demarcation (e.g. fencing, stakes, blazing) | <b>V</b>         |    |     | Indicate how boundaries have been demarcated Site is fenced with exception of southern boundary along Mill Creek as per site plan relief of compliance note |  |
| C4         | Prohibit Unauthorized Entry (for permits only)            | <b>V</b>         |    |     |                                                                                                                                                             |  |
| Site P     | reparation                                                |                  |    |     |                                                                                                                                                             |  |
| C5         | Site Screening                                            | <b>✓</b>         |    |     | As per plan                                                                                                                                                 |  |
| C6         | Stripping                                                 | <b>√</b>         |    |     | As per plan. No additional stripping has occurred for a number of years                                                                                     |  |
| <b>C</b> 7 | Topsoil Stockpiles                                        | <b>✓</b>         |    |     | As per plan                                                                                                                                                 |  |
| C8         | Overburden Stockpiles                                     | <b>V</b>         |    |     | As per plan                                                                                                                                                 |  |
| C9         | Tree/Stump Removal                                        | <b>✓</b>         |    |     | As per plan                                                                                                                                                 |  |
| Opera      | itional Details                                           |                  |    |     |                                                                                                                                                             |  |
| C10        | Setbacks                                                  | <b>√</b>         |    |     | As per plan                                                                                                                                                 |  |
| C11        | Depth of Extraction                                       | <b>✓</b>         |    |     | As per plan. Below water licence allows for additional below water excavation in the southwest corner of the site                                           |  |
| C12        | Aggregate Stockpiles                                      | V                |    |     | As per plan and within height requirements                                                                                                                  |  |
| C13        | Excavation Faces                                          | <b>V</b>         |    |     | As per plan. No excavation face exists at present. No excavation has occurred for a number of years.                                                        |  |
| C14        | Processing Equipment (e.g. crushing equipment)            | <b>√</b>         |    |     | No crushing equipment onsite. Crushing is done via mobile crushing contractors on an as needed basis                                                        |  |
| C15        | Scrap Storage                                             | <b>✓</b>         |    |     | Scrap removed periodically                                                                                                                                  |  |
| C16        | Fuel Storage                                              | <b>V</b>         |    |     | No fuel storage within the licenced area. Fuel is stored in the industrial zoned area.                                                                      |  |
| C17        | Hours of Operation                                        | <b>√</b>         |    |     | As per plan                                                                                                                                                 |  |
| C18        | Internal Haul Routes                                      | <b>✓</b>         |    |     | As per plan                                                                                                                                                 |  |