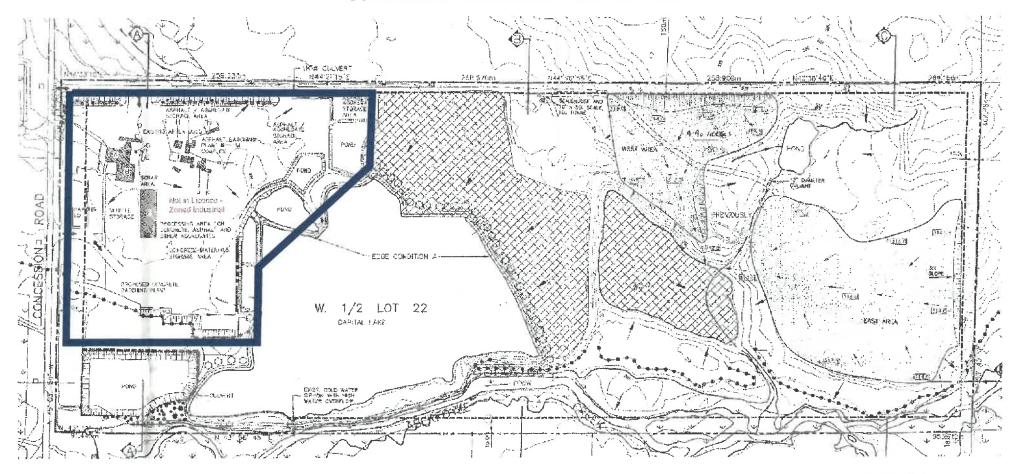

|            | Item                                                      | In Compliance? * |    |     | Comments                                                                                                                                                    |  |
|------------|-----------------------------------------------------------|------------------|----|-----|-------------------------------------------------------------------------------------------------------------------------------------------------------------|--|
|            |                                                           | Yes              | No | N/A |                                                                                                                                                             |  |
| Site Id    | dentification                                             |                  |    |     |                                                                                                                                                             |  |
| C1         | Entrance/Exit and Gates                                   | <b>V</b>         |    |     | Site is gated with electronic security controlled access                                                                                                    |  |
| C2         | Signage for Site<br>Identification                        | <b>V</b>         |    |     | Sign on front gate                                                                                                                                          |  |
| C3         | Site Boundary Demarcation (e.g. fencing, stakes, blazing) | <b>V</b>         |    |     | Indicate how boundaries have been demarcated Site is fenced with exception of southern boundary along Mill Creek as per site plan relief of compliance note |  |
| C4         | Prohibit Unauthorized Entry (for permits only)            | <b>V</b>         |    |     |                                                                                                                                                             |  |
| Site P     | reparation                                                |                  |    |     |                                                                                                                                                             |  |
| C5         | Site Screening                                            | <b>✓</b>         |    |     | As per plan                                                                                                                                                 |  |
| C6         | Stripping                                                 | <b>√</b>         |    |     | As per plan. No additional stripping has occurred for a number of years                                                                                     |  |
| <b>C</b> 7 | Topsoil Stockpiles                                        | <b>✓</b>         |    |     | As per plan                                                                                                                                                 |  |
| C8         | Overburden Stockpiles                                     | <b>V</b>         |    |     | As per plan                                                                                                                                                 |  |
| C9         | Tree/Stump Removal                                        | <b>✓</b>         |    |     | As per plan                                                                                                                                                 |  |
| Opera      | itional Details                                           |                  |    |     |                                                                                                                                                             |  |
| C10        | Setbacks                                                  | <b>√</b>         |    |     | As per plan                                                                                                                                                 |  |
| C11        | Depth of Extraction                                       | <b>✓</b>         |    |     | As per plan. Below water licence allows for additional below water excavation in the southwest corner of the site                                           |  |
| C12        | Aggregate Stockpiles                                      | V                |    |     | As per plan and within height requirements                                                                                                                  |  |
| C13        | Excavation Faces                                          | <b>V</b>         |    |     | As per plan. No excavation face exists at present. No excavation has occurred for a number of years.                                                        |  |
| C14        | Processing Equipment (e.g. crushing equipment)            | <b>√</b>         |    |     | No crushing equipment onsite. Crushing is done via mobile crushing contractors on an as needed basis                                                        |  |
| C15        | Scrap Storage                                             | <b>✓</b>         |    |     | Scrap removed periodically                                                                                                                                  |  |
| C16        | Fuel Storage                                              | <b>V</b>         |    |     | No fuel storage within the licenced area. Fuel is stored in the industrial zoned area.                                                                      |  |
| C17        | Hours of Operation                                        | <b>√</b>         |    |     | As per plan                                                                                                                                                 |  |
| C18        | Internal Haul Routes                                      | <b>✓</b>         |    |     | As per plan                                                                                                                                                 |  |