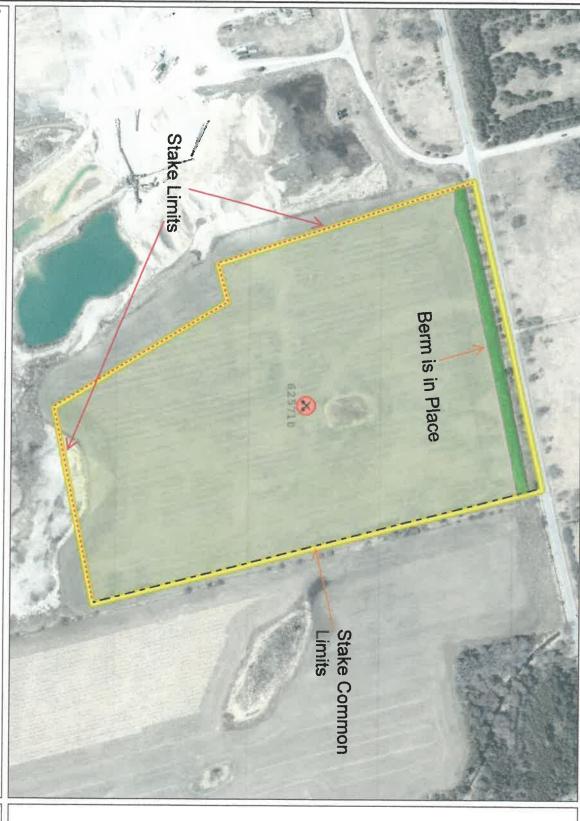

| 6.1.4  | 2023 Compliance Assessment Report - 5497 – McNally                      |
|--------|-------------------------------------------------------------------------|
| 6.1.5  | 2023 Compliance Assessment Report - 5514 - Lafarge Canada Inc.          |
| 6.1.6  | 2023 Compliance Assessment Report - 5520 - St. Mary's Cement Inc.       |
| 6.1.7  | 2023 Compliance Assessment Report - 5563 - Coburn Pit                   |
| 6.1.8  | 2023 Compliance Assessment Report - 5609 - Aberfoyle Pit 2              |
| 6.1.9  | 2023 Compliance Assessment Report - 5610 - Phillips Pit                 |
| 6.1.10 | 2023 Compliance Assessment Report - 5631 – Edgington                    |
| 6.1.11 | 2023 Compliance Assessment Report - 5654 - Martini Pit                  |
| 6.1.12 | 2023 Compliance Assessment Report - 5709 - Arkell Ridge Development Ltd |
| 6.1.13 | 2023 Compliance Assessment Report - 5710 - Puslinch Pit                 |
| 6.1.14 | 2023 Compliance Assessment Report - 5737 – McMillan                     |
| 6.1.15 | 2023 Compliance Assessment Report - 5738 - Mill Creek Pit               |
| 6.1.16 | 2023 Compliance Assessment Report - 10671 – McMillan                    |
| 6.1.17 | 2023 Compliance Assessment Report - 15338 - Arkell Ridge                |
| 6.1.18 | 2023 Compliance Assessment Report - 17600 – Mast                        |
| 6.1.19 | 2023 Compliance Assessment Report - 20085 - Capital Paving Inc.         |
| 6.1.20 | 2023 Compliance Assessment Report - 20212 - Cox Construction            |
| 6.1.21 | 2023 Compliance Assessment Report - 129817 - Mast Snyder Pit            |
| 6.1.22 | 2023 Compliance Assessment Report - 624864 - McNally East               |
| 6.1.23 | 2023 Compliance Assessment Report - 624889 - Con Construction           |
| 6.1.24 | 2023 Compliance Assessment Report - 624952 - Lanci Pit                  |
| 6.1.25 | 2023 Compliance Assessment Report - 625189 – Roszell                    |
| 6.1.26 | 2023 Compliance Assessment Report - 625284 - Neubauer Pit               |
| 6.1.27 | 2023 Compliance Assessment Report - 625710 - Cox Construction           |