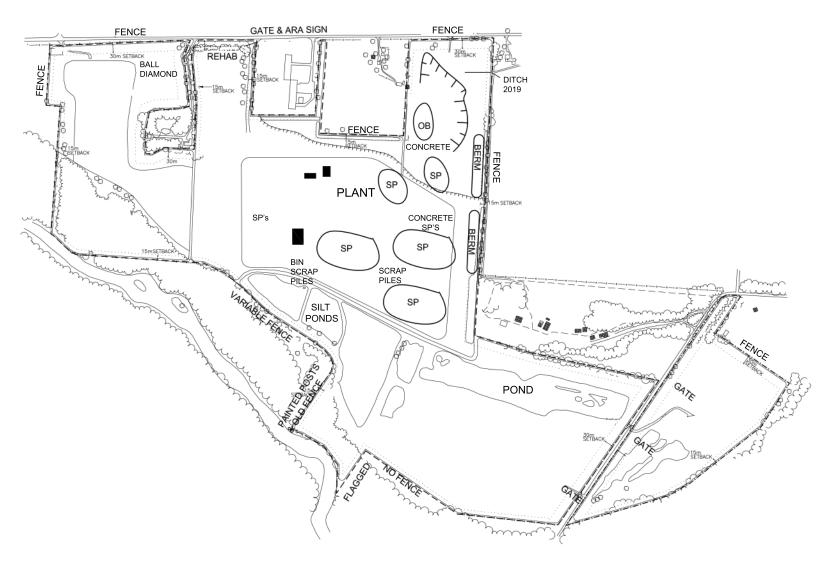

|            | Item                                                      | In Compliance? * |    |     | Comments                                                                                                                                                    |  |
|------------|-----------------------------------------------------------|------------------|----|-----|-------------------------------------------------------------------------------------------------------------------------------------------------------------|--|
|            |                                                           | Yes              | No | N/A |                                                                                                                                                             |  |
| Site Id    | dentification                                             |                  |    |     |                                                                                                                                                             |  |
| C1         | Entrance/Exit and Gates                                   | <b>V</b>         |    |     | Site is gated with electronic security controlled access                                                                                                    |  |
| C2         | Signage for Site<br>Identification                        | <b>V</b>         |    |     | Sign on front gate                                                                                                                                          |  |
| C3         | Site Boundary Demarcation (e.g. fencing, stakes, blazing) | <b>V</b>         |    |     | Indicate how boundaries have been demarcated Site is fenced with exception of southern boundary along Mill Creek as per site plan relief of compliance note |  |
| C4         | Prohibit Unauthorized Entry (for permits only)            | <b>V</b>         |    |     |                                                                                                                                                             |  |
| Site P     | reparation                                                |                  |    |     |                                                                                                                                                             |  |
| C5         | Site Screening                                            | <b>✓</b>         |    |     | As per plan                                                                                                                                                 |  |
| C6         | Stripping                                                 | <b>√</b>         |    |     | As per plan. No additional stripping has occurred for a number of years                                                                                     |  |
| <b>C</b> 7 | Topsoil Stockpiles                                        | <b>✓</b>         |    |     | As per plan                                                                                                                                                 |  |
| C8         | Overburden Stockpiles                                     | <b>V</b>         |    |     | As per plan                                                                                                                                                 |  |
| C9         | Tree/Stump Removal                                        | <b>✓</b>         |    |     | As per plan                                                                                                                                                 |  |
| Opera      | itional Details                                           |                  |    |     |                                                                                                                                                             |  |
| C10        | Setbacks                                                  | <b>√</b>         |    |     | As per plan                                                                                                                                                 |  |
| C11        | Depth of Extraction                                       | <b>✓</b>         |    |     | As per plan. Below water licence allows for additional below water excavation in the southwest corner of the site                                           |  |
| C12        | Aggregate Stockpiles                                      | V                |    |     | As per plan and within height requirements                                                                                                                  |  |
| C13        | Excavation Faces                                          | <b>V</b>         |    |     | As per plan. No excavation face exists at present. No excavation has occurred for a number of years.                                                        |  |
| C14        | Processing Equipment (e.g. crushing equipment)            | <b>√</b>         |    |     | No crushing equipment onsite. Crushing is done via mobile crushing contractors on an as needed basis                                                        |  |
| C15        | Scrap Storage                                             | <b>✓</b>         |    |     | Scrap removed periodically                                                                                                                                  |  |
| C16        | Fuel Storage                                              | <b>V</b>         |    |     | No fuel storage within the licenced area. Fuel is stored in the industrial zoned area.                                                                      |  |
| C17        | Hours of Operation                                        | <b>√</b>         |    |     | As per plan                                                                                                                                                 |  |
| C18        | Internal Haul Routes                                      | <b>✓</b>         |    |     | As per plan                                                                                                                                                 |  |