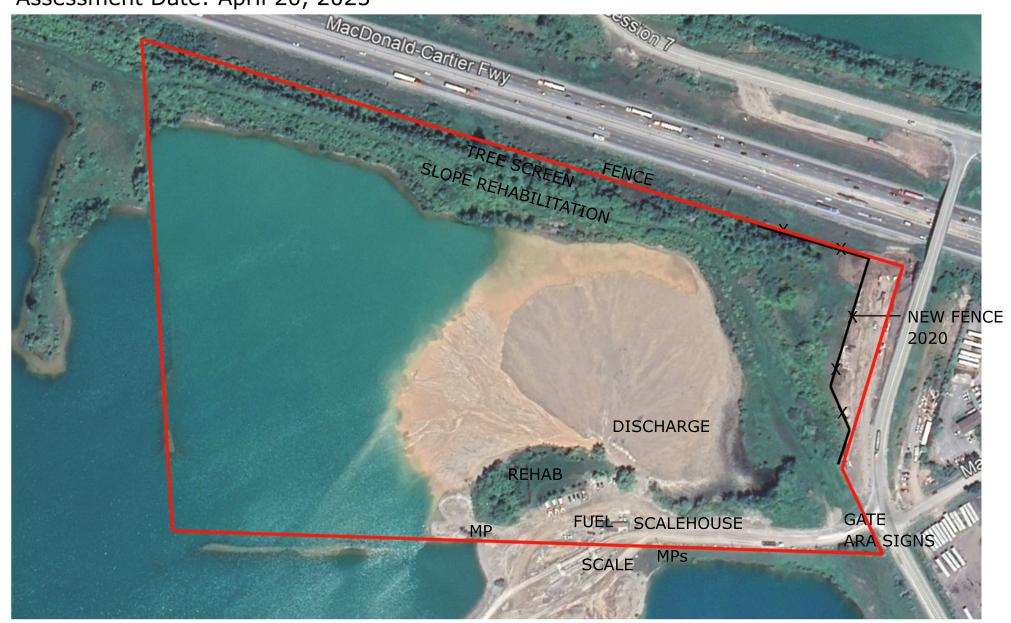

|            | Item                                                      | In Compliance? * |    |     | Comments                                                                                                                                                    |  |
|------------|-----------------------------------------------------------|------------------|----|-----|-------------------------------------------------------------------------------------------------------------------------------------------------------------|--|
|            |                                                           | Yes              | No | N/A |                                                                                                                                                             |  |
| Site Id    | dentification                                             |                  |    |     |                                                                                                                                                             |  |
| C1         | Entrance/Exit and Gates                                   | <b>V</b>         |    |     | Site is gated with electronic security controlled access                                                                                                    |  |
| C2         | Signage for Site<br>Identification                        | <b>V</b>         |    |     | Sign on front gate                                                                                                                                          |  |
| C3         | Site Boundary Demarcation (e.g. fencing, stakes, blazing) | <b>V</b>         |    |     | Indicate how boundaries have been demarcated Site is fenced with exception of southern boundary along Mill Creek as per site plan relief of compliance note |  |
| C4         | Prohibit Unauthorized Entry (for permits only)            | <b>V</b>         |    |     |                                                                                                                                                             |  |
| Site P     | reparation                                                |                  |    |     |                                                                                                                                                             |  |
| C5         | Site Screening                                            | <b>✓</b>         |    |     | As per plan                                                                                                                                                 |  |
| C6         | Stripping                                                 | <b>√</b>         |    |     | As per plan. No additional stripping has occurred for a number of years                                                                                     |  |
| <b>C</b> 7 | Topsoil Stockpiles                                        | <b>✓</b>         |    |     | As per plan                                                                                                                                                 |  |
| C8         | Overburden Stockpiles                                     | <b>V</b>         |    |     | As per plan                                                                                                                                                 |  |
| C9         | Tree/Stump Removal                                        | <b>✓</b>         |    |     | As per plan                                                                                                                                                 |  |
| Opera      | itional Details                                           |                  |    |     |                                                                                                                                                             |  |
| C10        | Setbacks                                                  | <b>√</b>         |    |     | As per plan                                                                                                                                                 |  |
| C11        | Depth of Extraction                                       | <b>✓</b>         |    |     | As per plan. Below water licence allows for additional below water excavation in the southwest corner of the site                                           |  |
| C12        | Aggregate Stockpiles                                      | V                |    |     | As per plan and within height requirements                                                                                                                  |  |
| C13        | Excavation Faces                                          | <b>V</b>         |    |     | As per plan. No excavation face exists at present. No excavation has occurred for a number of years.                                                        |  |
| C14        | Processing Equipment (e.g. crushing equipment)            | <b>√</b>         |    |     | No crushing equipment onsite. Crushing is done via mobile crushing contractors on an as needed basis                                                        |  |
| C15        | Scrap Storage                                             | <b>✓</b>         |    |     | Scrap removed periodically                                                                                                                                  |  |
| C16        | Fuel Storage                                              | <b>V</b>         |    |     | No fuel storage within the licenced area. Fuel is stored in the industrial zoned area.                                                                      |  |
| C17        | Hours of Operation                                        | <b>√</b>         |    |     | As per plan                                                                                                                                                 |  |
| C18        | Internal Haul Routes                                      | <b>✓</b>         |    |     | As per plan                                                                                                                                                 |  |