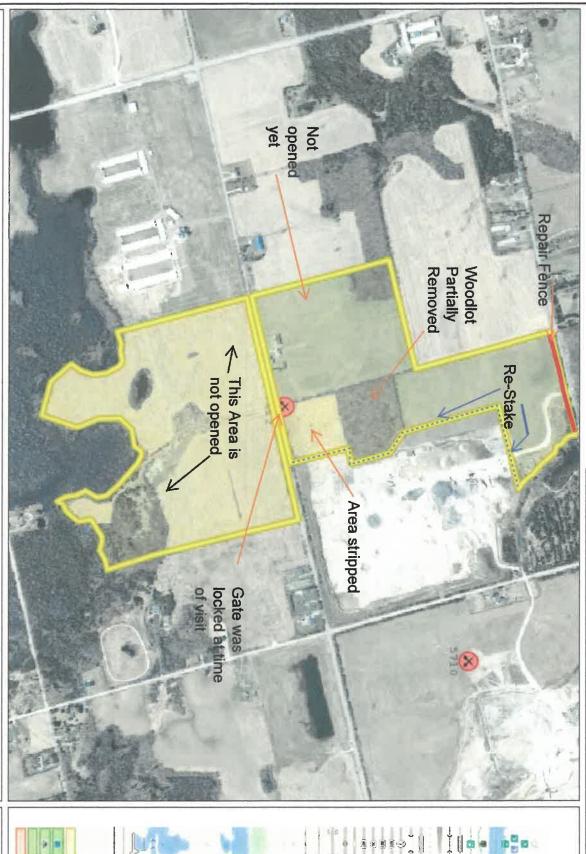

#### Instructions

- To complete this report, compare your on-site conditions to your approved site plan, your licence/permit
  conditions, the Aggregate Resources Act (ARA) and regulation (O.Reg. 244/97). Unless otherwise identified on
  the site plan, the operating requirements specified in section 0.13 of the regulation will apply to this site. If you
  have any questions about how to conduct the assessment or fill out the report, contact the Ministry of Natural
  Resources and Forestry (MNRF) District Office.
- The assessment must be conducted between April 1 and September 15 and submitted online using the <u>Natural Resources Information Portal</u>, with a copy to the clerk of the applicable local or upper-tier municipality where the site is located, no later than September 30. If you have any questions about using the Natural Resources Information Portal, contact <u>NRIP@ontario.ca</u>. Submit the form by mail to the MNRF District Office where the site is located, if web access is unavailable.
- A sketch must be included with this report documenting where remedial action is required.
- A sketch must also be included showing areas where progressive rehabilitation has been performed in the previous calendar year.
- If your report to the MNRF discloses one or more contraventions of the ARA, the regulation, the site plan or the
  conditions of the licence or permit, then you must immediately stop doing anything that forms part of the
  contravention and take such steps as may be necessary to remedy the contravention within 90 days of submitting
  the report.
- In order to extend the 90-day remedial action deadline, you must obtain the MNRF's approval prior to filing the report.
- A licence/permit will be deemed automatically suspended under subsections 15.1(6) or 40.1(6) if this report is not submitted to the MNRF by September 30th or if remedial measures are not taken.
- Pursuant to subsection 57(5) of the ARA, it is an offence to furnish false or misleading information in a report.