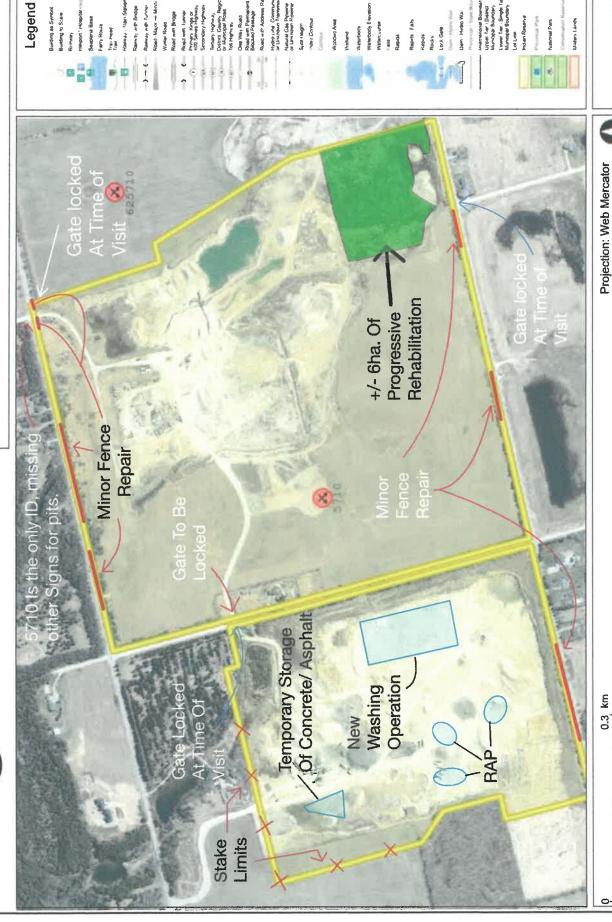

| 6.1.4  | 2023 Compliance Assessment Report - 5497 – McNally                      |
|--------|-------------------------------------------------------------------------|
| 6.1.5  | 2023 Compliance Assessment Report - 5514 - Lafarge Canada Inc.          |
| 6.1.6  | 2023 Compliance Assessment Report - 5520 - St. Mary's Cement Inc.       |
| 6.1.7  | 2023 Compliance Assessment Report - 5563 - Coburn Pit                   |
| 6.1.8  | 2023 Compliance Assessment Report - 5609 - Aberfoyle Pit 2              |
| 6.1.9  | 2023 Compliance Assessment Report - 5610 - Phillips Pit                 |
| 6.1.10 | 2023 Compliance Assessment Report - 5631 – Edgington                    |
| 6.1.11 | 2023 Compliance Assessment Report - 5654 - Martini Pit                  |
| 6.1.12 | 2023 Compliance Assessment Report - 5709 - Arkell Ridge Development Ltd |
| 6.1.13 | 2023 Compliance Assessment Report - 5710 - Puslinch Pit                 |
| 6.1.14 | 2023 Compliance Assessment Report - 5737 – McMillan                     |
| 6.1.15 | 2023 Compliance Assessment Report - 5738 - Mill Creek Pit               |
| 6.1.16 | 2023 Compliance Assessment Report - 10671 – McMillan                    |
| 6.1.17 | 2023 Compliance Assessment Report - 15338 - Arkell Ridge                |
| 6.1.18 | 2023 Compliance Assessment Report - 17600 – Mast                        |
| 6.1.19 | 2023 Compliance Assessment Report - 20085 - Capital Paving Inc.         |
| 6.1.20 | 2023 Compliance Assessment Report - 20212 - Cox Construction            |
| 6.1.21 | 2023 Compliance Assessment Report - 129817 - Mast Snyder Pit            |
| 6.1.22 | 2023 Compliance Assessment Report - 624864 - McNally East               |
| 6.1.23 | 2023 Compliance Assessment Report - 624889 - Con Construction           |
| 6.1.24 | 2023 Compliance Assessment Report - 624952 - Lanci Pit                  |
| 6.1.25 | 2023 Compliance Assessment Report - 625189 – Roszell                    |
| 6.1.26 | 2023 Compliance Assessment Report - 625284 - Neubauer Pit               |
| 6.1.27 | 2023 Compliance Assessment Report - 625710 - Cox Construction           |