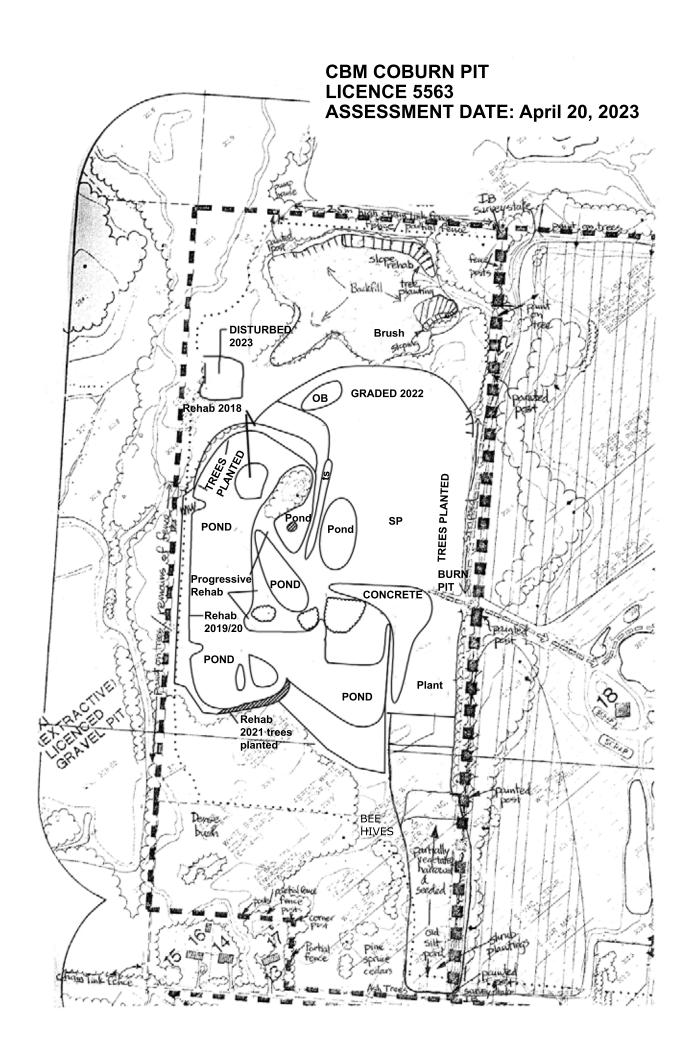

| 6.1.4  | 2023 Compliance Assessment Report - 5497 – McNally                      |
|--------|-------------------------------------------------------------------------|
| 6.1.5  | 2023 Compliance Assessment Report - 5514 - Lafarge Canada Inc.          |
| 6.1.6  | 2023 Compliance Assessment Report - 5520 - St. Mary's Cement Inc.       |
| 6.1.7  | 2023 Compliance Assessment Report - 5563 - Coburn Pit                   |
| 6.1.8  | 2023 Compliance Assessment Report - 5609 - Aberfoyle Pit 2              |
| 6.1.9  | 2023 Compliance Assessment Report - 5610 - Phillips Pit                 |
| 6.1.10 | 2023 Compliance Assessment Report - 5631 – Edgington                    |
| 6.1.11 | 2023 Compliance Assessment Report - 5654 - Martini Pit                  |
| 6.1.12 | 2023 Compliance Assessment Report - 5709 - Arkell Ridge Development Ltd |
| 6.1.13 | 2023 Compliance Assessment Report - 5710 - Puslinch Pit                 |
| 6.1.14 | 2023 Compliance Assessment Report - 5737 – McMillan                     |
| 6.1.15 | 2023 Compliance Assessment Report - 5738 - Mill Creek Pit               |
| 6.1.16 | 2023 Compliance Assessment Report - 10671 – McMillan                    |
| 6.1.17 | 2023 Compliance Assessment Report - 15338 - Arkell Ridge                |
| 6.1.18 | 2023 Compliance Assessment Report - 17600 – Mast                        |
| 6.1.19 | 2023 Compliance Assessment Report - 20085 - Capital Paving Inc.         |
| 6.1.20 | 2023 Compliance Assessment Report - 20212 - Cox Construction            |
| 6.1.21 | 2023 Compliance Assessment Report - 129817 - Mast Snyder Pit            |
| 6.1.22 | 2023 Compliance Assessment Report - 624864 - McNally East               |
| 6.1.23 | 2023 Compliance Assessment Report - 624889 - Con Construction           |
| 6.1.24 | 2023 Compliance Assessment Report - 624952 - Lanci Pit                  |
| 6.1.25 | 2023 Compliance Assessment Report - 625189 – Roszell                    |
| 6.1.26 | 2023 Compliance Assessment Report - 625284 - Neubauer Pit               |
| 6.1.27 | 2023 Compliance Assessment Report - 625710 - Cox Construction           |