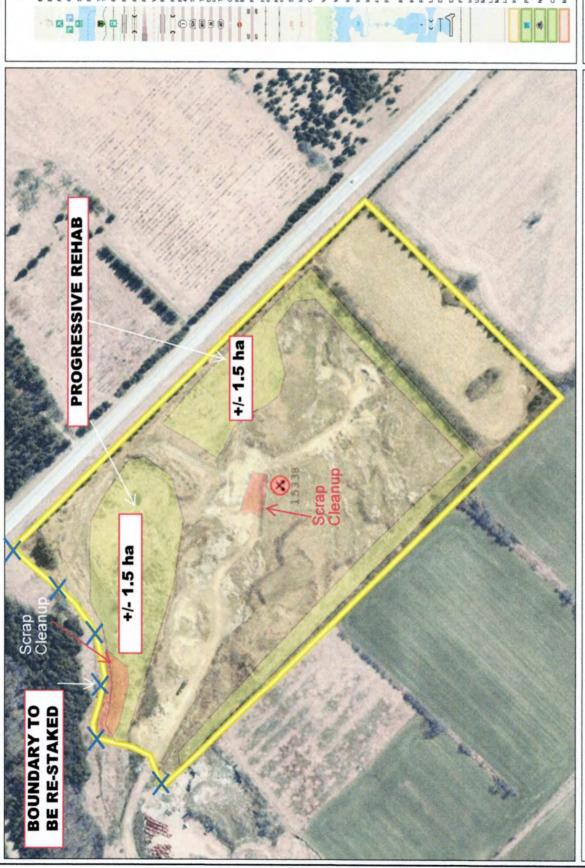

| 6.1.4  | 2023 Compliance Assessment Report - 5497 – McNally                      |
|--------|-------------------------------------------------------------------------|
| 6.1.5  | 2023 Compliance Assessment Report - 5514 - Lafarge Canada Inc.          |
| 6.1.6  | 2023 Compliance Assessment Report - 5520 - St. Mary's Cement Inc.       |
| 6.1.7  | 2023 Compliance Assessment Report - 5563 - Coburn Pit                   |
| 6.1.8  | 2023 Compliance Assessment Report - 5609 - Aberfoyle Pit 2              |
| 6.1.9  | 2023 Compliance Assessment Report - 5610 - Phillips Pit                 |
| 6.1.10 | 2023 Compliance Assessment Report - 5631 – Edgington                    |
| 6.1.11 | 2023 Compliance Assessment Report - 5654 - Martini Pit                  |
| 6.1.12 | 2023 Compliance Assessment Report - 5709 - Arkell Ridge Development Ltd |
| 6.1.13 | 2023 Compliance Assessment Report - 5710 - Puslinch Pit                 |
| 6.1.14 | 2023 Compliance Assessment Report - 5737 – McMillan                     |
| 6.1.15 | 2023 Compliance Assessment Report - 5738 - Mill Creek Pit               |
| 6.1.16 | 2023 Compliance Assessment Report - 10671 – McMillan                    |
| 6.1.17 | 2023 Compliance Assessment Report - 15338 - Arkell Ridge                |
| 6.1.18 | 2023 Compliance Assessment Report - 17600 – Mast                        |
| 6.1.19 | 2023 Compliance Assessment Report - 20085 - Capital Paving Inc.         |
| 6.1.20 | 2023 Compliance Assessment Report - 20212 - Cox Construction            |
| 6.1.21 | 2023 Compliance Assessment Report - 129817 - Mast Snyder Pit            |
| 6.1.22 | 2023 Compliance Assessment Report - 624864 - McNally East               |
| 6.1.23 | 2023 Compliance Assessment Report - 624889 - Con Construction           |
| 6.1.24 | 2023 Compliance Assessment Report - 624952 - Lanci Pit                  |
| 6.1.25 | 2023 Compliance Assessment Report - 625189 – Roszell                    |
| 6.1.26 | 2023 Compliance Assessment Report - 625284 - Neubauer Pit               |
| 6.1.27 | 2023 Compliance Assessment Report - 625710 - Cox Construction           |