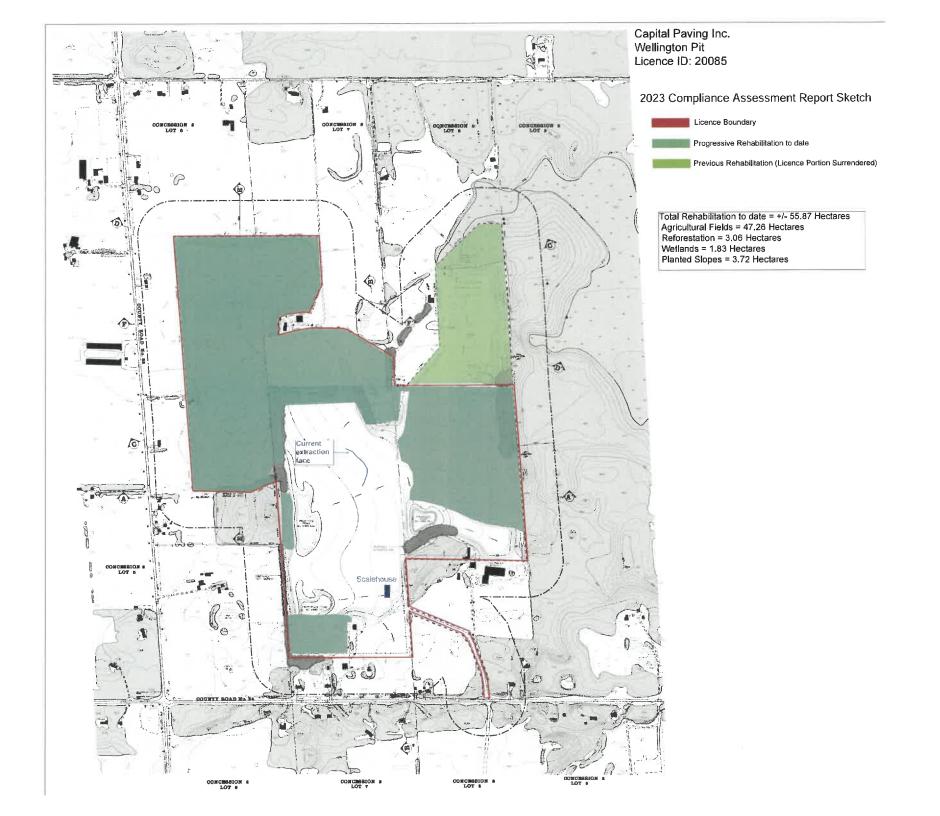

#### Instructions

- To complete this report, compare your on-site conditions to your approved site plan, your licence/permit
  conditions, the Aggregate Resources Act (ARA) and regulation (O.Reg. 244/97). Unless otherwise identified on
  the site plan, the operating requirements specified in section 0.13 of the regulation will apply to this site. If you
  have any questions about how to conduct the assessment or fill out the report, contact the Ministry of Natural
  Resources and Forestry (MNRF) District Office.
- The assessment must be conducted between April 1 and September 15 and submitted online using the <u>Natural Resources Information Portal</u>, with a copy to the clerk of the applicable local or upper-tier municipality where the site is located, no later than September 30. If you have any questions about using the Natural Resources Information Portal, contact <u>NRIP@ontario.ca</u>. Submit the form by mail to the MNRF District Office where the site is located, if web access is unavailable.
- A sketch must be included with this report documenting where remedial action is required.
- A sketch must also be included showing areas where progressive rehabilitation has been performed in the previous calendar year.
- If your report to the MNRF discloses one or more contraventions of the ARA, the regulation, the site plan or the
  conditions of the licence or permit, then you must immediately stop doing anything that forms part of the
  contravention and take such steps as may be necessary to remedy the contravention within 90 days of submitting
  the report.
- In order to extend the 90-day remedial action deadline, you must obtain the MNRF's approval prior to filing the report.
- A licence/permit will be deemed automatically suspended under subsections 15.1(6) or 40.1(6) if this report is not submitted to the MNRF by September 30th or if remedial measures are not taken.
- Pursuant to subsection 57(5) of the ARA, it is an offence to furnish false or misleading information in a report.