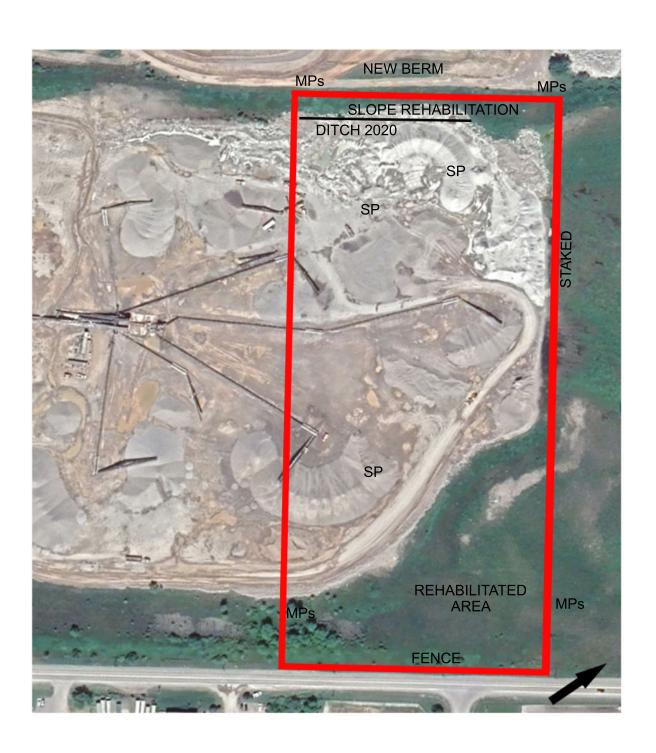

| 6.1.4  | 2023 Compliance Assessment Report - 5497 – McNally                      |
|--------|-------------------------------------------------------------------------|
| 6.1.5  | 2023 Compliance Assessment Report - 5514 - Lafarge Canada Inc.          |
| 6.1.6  | 2023 Compliance Assessment Report - 5520 - St. Mary's Cement Inc.       |
| 6.1.7  | 2023 Compliance Assessment Report - 5563 - Coburn Pit                   |
| 6.1.8  | 2023 Compliance Assessment Report - 5609 - Aberfoyle Pit 2              |
| 6.1.9  | 2023 Compliance Assessment Report - 5610 - Phillips Pit                 |
| 6.1.10 | 2023 Compliance Assessment Report - 5631 – Edgington                    |
| 6.1.11 | 2023 Compliance Assessment Report - 5654 - Martini Pit                  |
| 6.1.12 | 2023 Compliance Assessment Report - 5709 - Arkell Ridge Development Ltd |
| 6.1.13 | 2023 Compliance Assessment Report - 5710 - Puslinch Pit                 |
| 6.1.14 | 2023 Compliance Assessment Report - 5737 – McMillan                     |
| 6.1.15 | 2023 Compliance Assessment Report - 5738 - Mill Creek Pit               |
| 6.1.16 | 2023 Compliance Assessment Report - 10671 – McMillan                    |
| 6.1.17 | 2023 Compliance Assessment Report - 15338 - Arkell Ridge                |
| 6.1.18 | 2023 Compliance Assessment Report - 17600 – Mast                        |
| 6.1.19 | 2023 Compliance Assessment Report - 20085 - Capital Paving Inc.         |
| 6.1.20 | 2023 Compliance Assessment Report - 20212 - Cox Construction            |
| 6.1.21 | 2023 Compliance Assessment Report - 129817 - Mast Snyder Pit            |
| 6.1.22 | 2023 Compliance Assessment Report - 624864 - McNally East               |
| 6.1.23 | 2023 Compliance Assessment Report - 624889 - Con Construction           |
| 6.1.24 | 2023 Compliance Assessment Report - 624952 - Lanci Pit                  |
| 6.1.25 | 2023 Compliance Assessment Report - 625189 – Roszell                    |
| 6.1.26 | 2023 Compliance Assessment Report - 625284 - Neubauer Pit               |
| 6.1.27 | 2023 Compliance Assessment Report - 625710 - Cox Construction           |