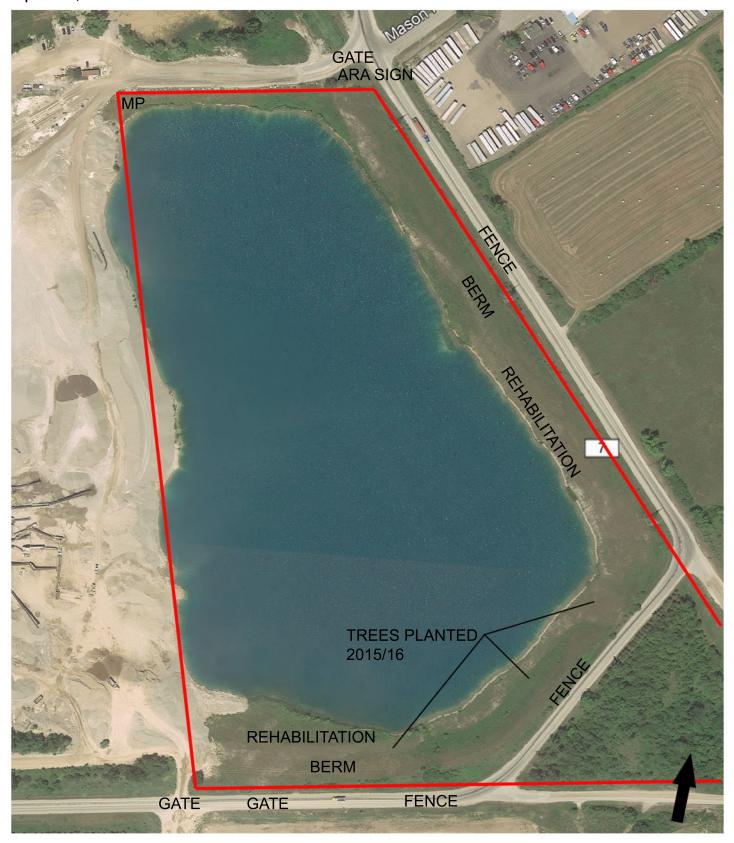

|            | Item                                                      | In Compliance? * |    |     | Comments                                                                                                                                                    |  |
|------------|-----------------------------------------------------------|------------------|----|-----|-------------------------------------------------------------------------------------------------------------------------------------------------------------|--|
|            |                                                           | Yes              | No | N/A |                                                                                                                                                             |  |
| Site Id    | dentification                                             |                  |    |     |                                                                                                                                                             |  |
| C1         | Entrance/Exit and Gates                                   | <b>V</b>         |    |     | Site is gated with electronic security controlled access                                                                                                    |  |
| C2         | Signage for Site<br>Identification                        | <b>V</b>         |    |     | Sign on front gate                                                                                                                                          |  |
| C3         | Site Boundary Demarcation (e.g. fencing, stakes, blazing) | <b>V</b>         |    |     | Indicate how boundaries have been demarcated Site is fenced with exception of southern boundary along Mill Creek as per site plan relief of compliance note |  |
| C4         | Prohibit Unauthorized Entry (for permits only)            | <b>V</b>         |    |     |                                                                                                                                                             |  |
| Site P     | reparation                                                |                  |    |     |                                                                                                                                                             |  |
| C5         | Site Screening                                            | <b>✓</b>         |    |     | As per plan                                                                                                                                                 |  |
| C6         | Stripping                                                 | <b>√</b>         |    |     | As per plan. No additional stripping has occurred for a number of years                                                                                     |  |
| <b>C</b> 7 | Topsoil Stockpiles                                        | <b>✓</b>         |    |     | As per plan                                                                                                                                                 |  |
| C8         | Overburden Stockpiles                                     | <b>V</b>         |    |     | As per plan                                                                                                                                                 |  |
| C9         | Tree/Stump Removal                                        | <b>✓</b>         |    |     | As per plan                                                                                                                                                 |  |
| Opera      | itional Details                                           |                  |    |     |                                                                                                                                                             |  |
| C10        | Setbacks                                                  | <b>√</b>         |    |     | As per plan                                                                                                                                                 |  |
| C11        | Depth of Extraction                                       | <b>✓</b>         |    |     | As per plan. Below water licence allows for additional below water excavation in the southwest corner of the site                                           |  |
| C12        | Aggregate Stockpiles                                      | V                |    |     | As per plan and within height requirements                                                                                                                  |  |
| C13        | Excavation Faces                                          | <b>V</b>         |    |     | As per plan. No excavation face exists at present. No excavation has occurred for a number of years.                                                        |  |
| C14        | Processing Equipment (e.g. crushing equipment)            | <b>√</b>         |    |     | No crushing equipment onsite. Crushing is done via mobile crushing contractors on an as needed basis                                                        |  |
| C15        | Scrap Storage                                             | <b>✓</b>         |    |     | Scrap removed periodically                                                                                                                                  |  |
| C16        | Fuel Storage                                              | <b>V</b>         |    |     | No fuel storage within the licenced area. Fuel is stored in the industrial zoned area.                                                                      |  |
| C17        | Hours of Operation                                        | <b>√</b>         |    |     | As per plan                                                                                                                                                 |  |
| C18        | Internal Haul Routes                                      | <b>✓</b>         |    |     | As per plan                                                                                                                                                 |  |