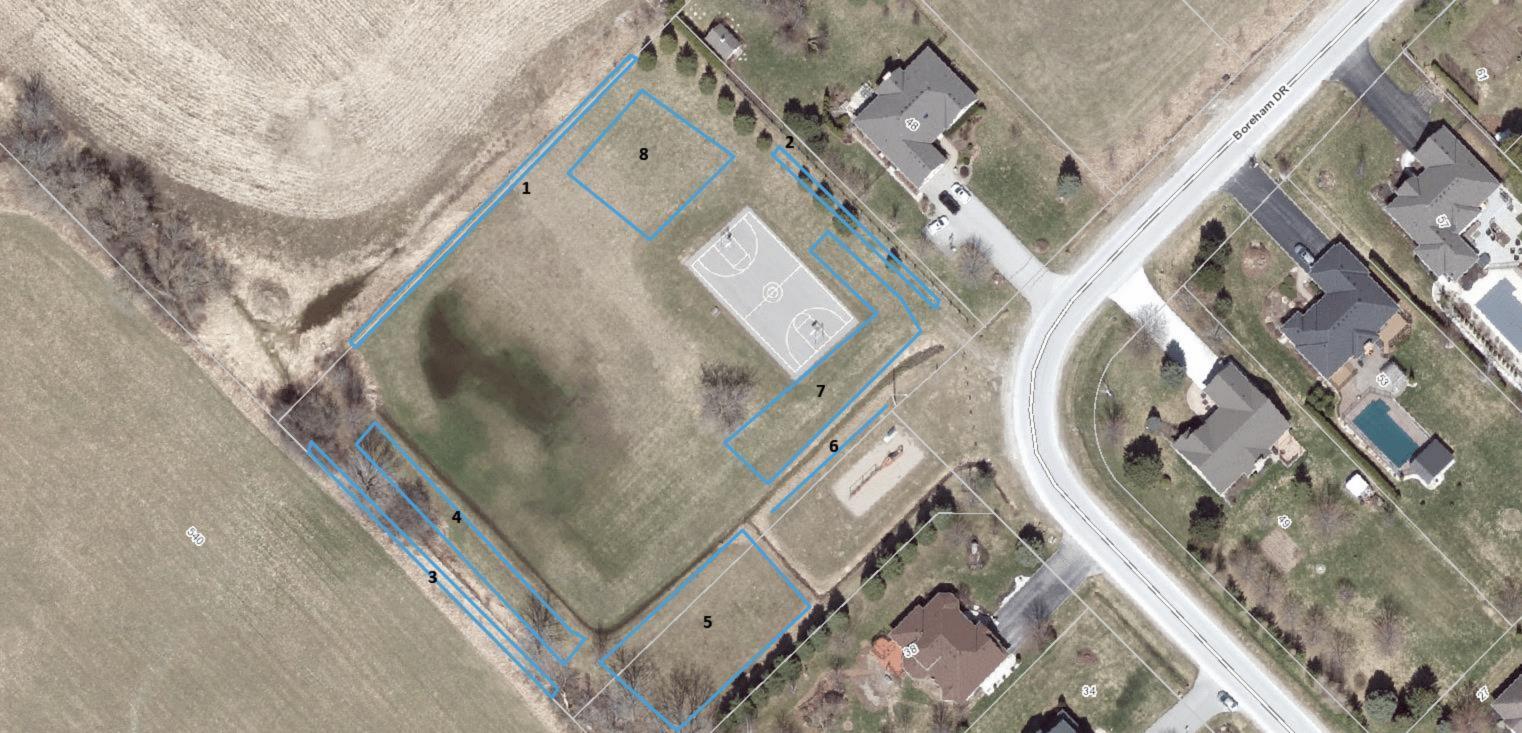

# Boreham Park Planting Plan

- 80 m White or Norway Spruce wind break trees spaced at 2 meter spacing approximately 40 trees. Possibly addition to the windbreak in front of this row 4 meters, a row of hardwoods planted at 6 meter spacing could be an option approximately 13 trees. (species like maples, resistant Elm, Tulip Tree, Kentucky Coffee Tree, Oak)
- 2. Fill in missing spruce trees in this row
- 3. 60 m Norway or White Spruce windbreak planted at 2 meter spacing approximately. 30 trees
- 4. 7m x 60m area on the other side of the storm water ditch which would have low usage could be planted to a mix of hardwoods and softwoods leaving one pass of a lawnmower for maintenance of the ditch (species like White Pine, White Spruce, Silver Red and Sugar Maples, Red Oak, Redbud, elderberry, ninebark)
- 5. 40m x 20 m shade tree planting. Trees planted at 6-10m spacing planting a variety of interesting Carolinian trees. (species like Tulip tree, Kentucky Coffee Tree, Redbud, Resistant Elm, Sugar and Red Maple, Red oak, Bur Oak).
- 6. Hedge of cedar along front of play area top of the ditch, planted at 2 foot spacing. Trimmed and maintained at 4 feet high. Another option is a railing along edge of play area.
- 7. Scattered shade trees no closer than 10 m to offer shade for people playing in the park ie basketball, Frisbee etc. (species like Tulip tree, Kentucky Coffee Tree, Redbud, Resistant Elm, Sugar Red Maple, Red oak, Bur Oak).
- 8. Another optional area that could have shade trees spaced approximately 10 m. (species like Tulip tree, Kentucky Coffee Tree, Redbud, Resistant Elm, Suger Red Maple, Red oak, Bur Oak).