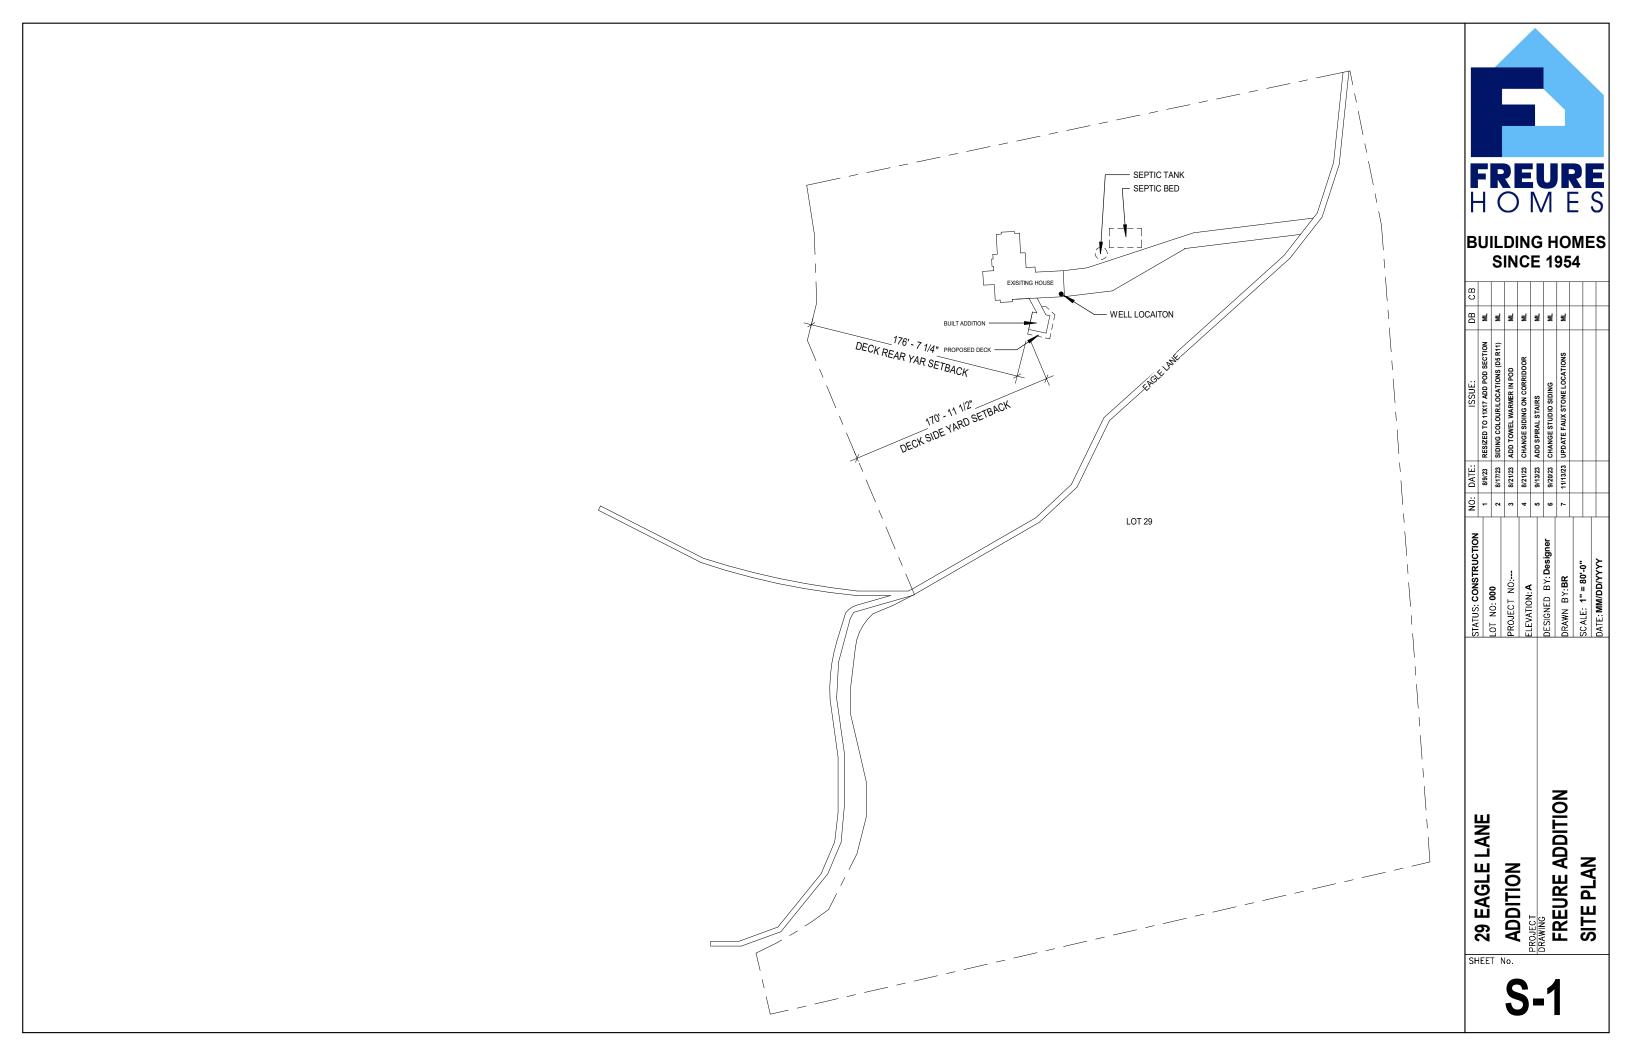

| Subject Land Information |                                                                                                                              |                     |  |
|--------------------------|------------------------------------------------------------------------------------------------------------------------------|---------------------|--|
| Address                  | Legal description                                                                                                            | Roll number         |  |
| 29 EAGLE LN<br>(Primary) | PUSLINCH CON 1 PT LOT 6 PLAN;386 LOT 19 TO 26 PT LOTS 16;TO 18 AND<br>PT PROSPECT DR AND;PT ALLEY DR AND RP 61R20901;PART 13 | 2301000003212000000 |  |

| Provide a description of the "entire" property |                     |                                  |  |                                               |                                                  |
|------------------------------------------------|---------------------|----------------------------------|--|-----------------------------------------------|--------------------------------------------------|
| Concession                                     |                     | Lot<br>29 eagle lane             |  | Registered Plan Number<br>2301000003212000000 |                                                  |
| Area in Hectares<br>2.9177                     |                     | Area in Acres<br>7.21            |  | Depth in Meters<br>200.52                     |                                                  |
| Depth in Feet<br>657' 10½"                     | Frontage<br>140.818 | in Meters Frontage in Fee<br>462 |  |                                               | Width of road allowance (if<br>known)<br>UNKNOWN |

| Reason for Application                                                                                                                           |                                                                                                                                                         |  |  |  |
|--------------------------------------------------------------------------------------------------------------------------------------------------|---------------------------------------------------------------------------------------------------------------------------------------------------------|--|--|--|
| Please indicate the Section of the Planning Act under which this application is being made                                                       |                                                                                                                                                         |  |  |  |
| Section 45(1) relates to a change to a by-law standard (e.g. setbacks, frontage, height, etc.)                                                   |                                                                                                                                                         |  |  |  |
| Section 45(2) relates to a change to or expansion of an existing legal non- conforming use                                                       |                                                                                                                                                         |  |  |  |
| What is the nature and extent of the relief that is being applied<br>for?Why is it not possible to comply with the provisions of the by-<br>law? |                                                                                                                                                         |  |  |  |
| relief from zoning bylaw 4.17.1.b and 12.4                                                                                                       | Permit TOP-2021-254 can not be closed off until a deck is provide outside of a second story door, this minor variance is to allow the deck to be added. |  |  |  |

| What is the current Official Plan and zoning status?                                                                                                                                                                                                                                                                                                                                                                                        |                                                                                                                                                                                                               |  |  |  |
|---------------------------------------------------------------------------------------------------------------------------------------------------------------------------------------------------------------------------------------------------------------------------------------------------------------------------------------------------------------------------------------------------------------------------------------------|---------------------------------------------------------------------------------------------------------------------------------------------------------------------------------------------------------------|--|--|--|
| Official Plan Designation<br>2301000003212000000                                                                                                                                                                                                                                                                                                                                                                                            | Zoning Designation core reenlands and secondary agricultural                                                                                                                                                  |  |  |  |
| What is the access to the subject property?         Provincial       Continually       Seasonally         Highway       maintained       maintained         What is the access to the subject property?       Continually       Seasonally         Maintained       maintained       maintained         Highway       Continually road       Continually maintained         Other       Continually maintained       Continually maintained | If other please specify<br>privately maintained road                                                                                                                                                          |  |  |  |
| What is the name of the road or street that provides access to the subject property?<br>EAGLE LN                                                                                                                                                                                                                                                                                                                                            | If access is by water only, please describe the parking and<br>docking facilities used or to be used and the approximate<br>distance of these facilities from the subject land to the nearest<br>public road. |  |  |  |

| Indicate the applicable water supply                                          | and sewage disposal:                                                  |                                                                                       |                                        |                                           |  |
|-------------------------------------------------------------------------------|-----------------------------------------------------------------------|---------------------------------------------------------------------------------------|----------------------------------------|-------------------------------------------|--|
|                                                                               |                                                                       |                                                                                       |                                        |                                           |  |
| Private Well                                                                  |                                                                       |                                                                                       | Existing                               | Proposed                                  |  |
| Communal Water                                                                |                                                                       |                                                                                       | Existing                               | Proposed                                  |  |
| Provincial Water Taking Permit                                                |                                                                       |                                                                                       | Existing                               | Proposed                                  |  |
| Private Septic                                                                |                                                                       |                                                                                       | Existing                               | Proposed                                  |  |
| Communal Septic                                                               |                                                                       |                                                                                       | Existing                               | Proposed                                  |  |
| Other Provincial Waste Water System                                           |                                                                       |                                                                                       | Existing                               | Proposed                                  |  |
| How is storm drainage provided? * Storm Sewers Ditches Other means            | Swales                                                                |                                                                                       |                                        |                                           |  |
| Existing Subject and Abutting Property                                        | y Land Uses, Buildings an                                             | d their Locations                                                                     |                                        |                                           |  |
| What is the existing use of the subject property?     What                    |                                                                       | What is the existing use of the abutting properties?<br>SINGLE FAMILY RESIDENTAL HOME |                                        |                                           |  |
| Provide the following details for all exi                                     | sting buildings on the sub                                            | oject land                                                                            |                                        |                                           |  |
| Main Building Height in Meters<br>9.4869                                      | Main Building Height<br>31' 11/2"                                     | Main Building Height in Feet<br>31' 1½"                                               |                                        | Percentage Lot Coverage in Meters .863%   |  |
| Percentage Lot Coverage in Feet .863%                                         | Number of Parking S<br>6                                              | Number of Parking Spaces<br>6                                                         |                                        | Number of Loading Spaces                  |  |
| Number of Floors<br>2                                                         | Total Floor Area in S<br>330.549                                      | Total Floor Area in Square Meters<br>330.549                                          |                                        | Total Floor Area in Square Feet<br>3558   |  |
| Ground Floor Area (Exclude Basement)<br>1651                                  | r Area (Exclude Basement) in Square Meters<br>153.3829                |                                                                                       | ea (Exclude Basement) in Square Fee    |                                           |  |
| Provide the following details for all buildings proposed for the subject land |                                                                       |                                                                                       |                                        |                                           |  |
| Main Building Height in Meters 5.4864                                         | Main Building Height                                                  | Main Building Height in Feet                                                          |                                        | Percentage Lot Coverage in Meters<br>.057 |  |
| Percentage Lot Coverage in Feet<br>.057                                       | Number of Parking S<br>0                                              | Number of Parking Spaces<br>0                                                         |                                        | Number of Loading Spaces<br>0             |  |
| Number of Floors<br>1                                                         | Total Floor Area in S<br>16.7225                                      | quare Meters                                                                          | Total Floor Area in Square Feet<br>180 |                                           |  |
| Ground Floor Area (Exclude Basement)<br>0                                     | d Floor Area (Exclude Basement) in Square Meters Ground Floor Ar<br>0 |                                                                                       | ea (Exclude Basement)                  | in Square Fee                             |  |

| DocuSign Envelope ID: 5190B436-949F-42E9-8F28-A<br>What is the location of all buildings existin                                                                                                            |                                                                       | e subject property? (s                                                                                                                                                                                                                                                                                             | pecify distances from front, rear and side                                        |  |
|-------------------------------------------------------------------------------------------------------------------------------------------------------------------------------------------------------------|-----------------------------------------------------------------------|--------------------------------------------------------------------------------------------------------------------------------------------------------------------------------------------------------------------------------------------------------------------------------------------------------------------|-----------------------------------------------------------------------------------|--|
| lot lines)<br>Front Yard in Meters<br>29.464 to eagle lane                                                                                                                                                  | Front Yard in Feet<br>96' 8" to egale lane                            |                                                                                                                                                                                                                                                                                                                    | Rear Yard in Meters<br>42.3672                                                    |  |
| Rear Yard in Feet<br>139                                                                                                                                                                                    | Side Yard (interior) in Meters<br>21.8185                             |                                                                                                                                                                                                                                                                                                                    | Side Yard (interior) in Feet<br>71' 7"                                            |  |
| Side Yard (Exterior) in Meters<br>46.5582                                                                                                                                                                   | Side Yard (Exterior) i<br>152' 9"                                     |                                                                                                                                                                                                                                                                                                                    | n Feet                                                                            |  |
| What are the dates of acquisition and cons                                                                                                                                                                  | struction of subject pr                                               | operty and building pi                                                                                                                                                                                                                                                                                             | roperty                                                                           |  |
| Date of acquisition of subject property<br>1978                                                                                                                                                             | Date of construction<br>property<br>1982 original constru<br>addition | -                                                                                                                                                                                                                                                                                                                  | How long have the existing uses<br>continued on the subject property?<br>42 years |  |
| Has the owner previously applied for relief in respect of the subject property?  Yes No                                                                                                                     |                                                                       | Please indicate the file number and describe briefly<br>file number #d13/FRE to Permit the enlargement of an existing<br>building adjacent to tan NE Zone with a 0 meter setback:<br>whereas enlargements of existing building shall provide a<br>minimum setback of 3 meteres adjacent to the ne zone<br>boundary |                                                                                   |  |
| Other Related Planning Applications                                                                                                                                                                         |                                                                       |                                                                                                                                                                                                                                                                                                                    |                                                                                   |  |
| Planning Application: Official Plan Amendment                                                                                                                                                               |                                                                       | Planning Application: Zoning By-Law Amendment                                                                                                                                                                                                                                                                      |                                                                                   |  |
| Planning Application: Plan of Subdivision                                                                                                                                                                   |                                                                       | Planning Application: Consent (Severance)                                                                                                                                                                                                                                                                          |                                                                                   |  |
| Planning Application: Site Plan          Yes       Image: No                                                                                                                                                |                                                                       | Planning Application: Minor Variance          Yes       No                                                                                                                                                                                                                                                         |                                                                                   |  |
| Minor Variance: File Number                                                                                                                                                                                 | Minor Variance: Approval Authority                                    |                                                                                                                                                                                                                                                                                                                    | Minor Variance: Subject Lands                                                     |  |
| Minor Variance: Purpose<br>cantilevered exterior deck off already constructed addition to<br>single family home.                                                                                            |                                                                       | Minor Variance: Status                                                                                                                                                                                                                                                                                             |                                                                                   |  |
| Minor Variance Application must be commissioned                                                                                                                                                             |                                                                       |                                                                                                                                                                                                                                                                                                                    |                                                                                   |  |
| Please confirm the following I understand that prior to the Minor Variance Application being deemed complete it must be commissioned by all registered owners or the agent responsible for the application. |                                                                       |                                                                                                                                                                                                                                                                                                                    |                                                                                   |  |