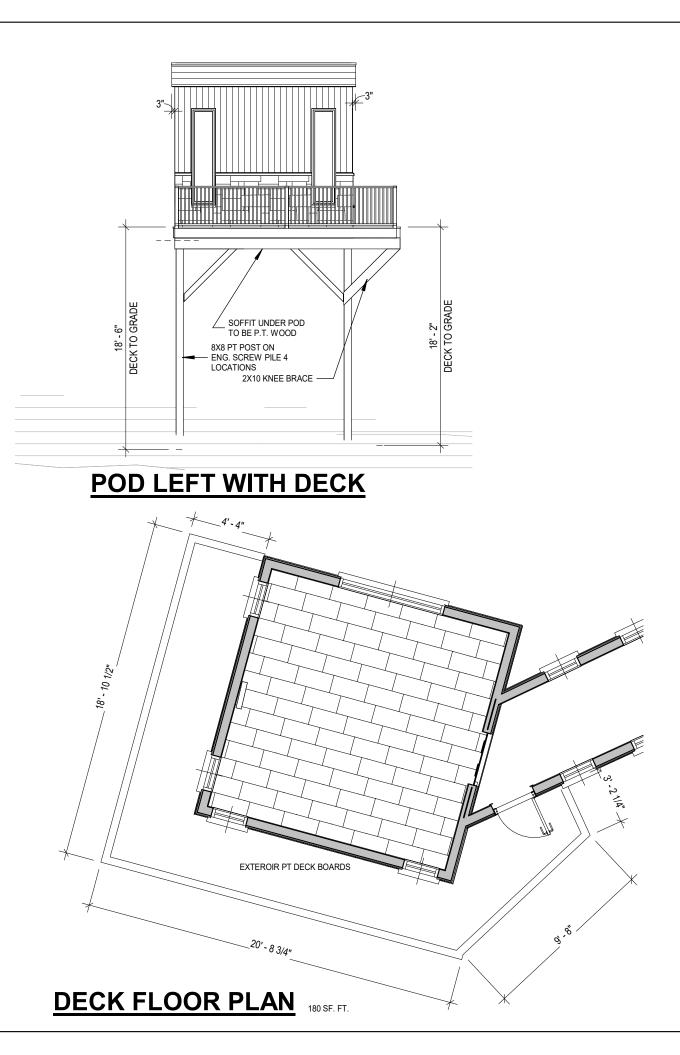

| Reason for Application                                                                                                                           |                                                                                                                                                         |  |  |  |
|--------------------------------------------------------------------------------------------------------------------------------------------------|---------------------------------------------------------------------------------------------------------------------------------------------------------|--|--|--|
| Please indicate the Section of the Planning Act under which this application is being made                                                       |                                                                                                                                                         |  |  |  |
| Section 45(1) relates to a change to a by-law standard (e.g. setbacks, frontage, height, etc.)                                                   |                                                                                                                                                         |  |  |  |
| Section 45(2) relates to a change to or expansion of an existing legal non- conforming use                                                       |                                                                                                                                                         |  |  |  |
| What is the nature and extent of the relief that is being applied<br>for?Why is it not possible to comply with the provisions of the by-<br>law? |                                                                                                                                                         |  |  |  |
| relief from zoning bylaw 4.17.1.b and 12.4                                                                                                       | Permit TOP-2021-254 can not be closed off until a deck is provide outside of a second story door, this minor variance is to allow the deck to be added. |  |  |  |

| Indicate the applicable water supply                                          | and sewage disposal:                                                  |                                                                                       |                                        |                                           |  |
|-------------------------------------------------------------------------------|-----------------------------------------------------------------------|---------------------------------------------------------------------------------------|----------------------------------------|-------------------------------------------|--|
|                                                                               |                                                                       |                                                                                       |                                        |                                           |  |
| Private Well                                                                  |                                                                       |                                                                                       | Existing                               | Proposed                                  |  |
| Communal Water                                                                |                                                                       |                                                                                       | Existing                               | Proposed                                  |  |
| Provincial Water Taking Permit                                                |                                                                       |                                                                                       | Existing                               | Proposed                                  |  |
| Private Septic                                                                |                                                                       |                                                                                       | Existing                               | Proposed                                  |  |
| Communal Septic                                                               |                                                                       |                                                                                       | Existing                               | Proposed                                  |  |
| Other Provincial Waste Water System                                           |                                                                       |                                                                                       | Existing                               | Proposed                                  |  |
| How is storm drainage provided? * Storm Sewers Ditches Other means            | Swales                                                                |                                                                                       |                                        |                                           |  |
| Existing Subject and Abutting Property                                        | y Land Uses, Buildings an                                             | d their Locations                                                                     |                                        |                                           |  |
| What is the existing use of the subject property?     What                    |                                                                       | What is the existing use of the abutting properties?<br>SINGLE FAMILY RESIDENTAL HOME |                                        |                                           |  |
| Provide the following details for all exi                                     | sting buildings on the sub                                            | oject land                                                                            |                                        |                                           |  |
| Main Building Height in Meters<br>9.4869                                      | Main Building Height<br>31' 11/2"                                     | Main Building Height in Feet<br>31' 1½"                                               |                                        | Percentage Lot Coverage in Meters .863%   |  |
| Percentage Lot Coverage in Feet .863%                                         | Number of Parking S<br>6                                              | Number of Parking Spaces<br>6                                                         |                                        | Number of Loading Spaces                  |  |
| Number of Floors<br>2                                                         | Total Floor Area in S<br>330.549                                      | Total Floor Area in Square Meters<br>330.549                                          |                                        | Total Floor Area in Square Feet<br>3558   |  |
| Ground Floor Area (Exclude Basement)<br>1651                                  | r Area (Exclude Basement) in Square Meters<br>153.3829                |                                                                                       | ea (Exclude Basement) in Square Fee    |                                           |  |
| Provide the following details for all buildings proposed for the subject land |                                                                       |                                                                                       |                                        |                                           |  |
| Main Building Height in Meters 5.4864                                         | Main Building Height                                                  | Main Building Height in Feet                                                          |                                        | Percentage Lot Coverage in Meters<br>.057 |  |
| Percentage Lot Coverage in Feet<br>.057                                       | Number of Parking S<br>0                                              | Number of Parking Spaces<br>0                                                         |                                        | Number of Loading Spaces<br>0             |  |
| Number of Floors<br>1                                                         | Total Floor Area in S<br>16.7225                                      | quare Meters                                                                          | Total Floor Area in Square Feet<br>180 |                                           |  |
| Ground Floor Area (Exclude Basement)<br>0                                     | d Floor Area (Exclude Basement) in Square Meters Ground Floor Ar<br>0 |                                                                                       | ea (Exclude Basement)                  | in Square Fee                             |  |

| DocuSign Envelope ID: 5190B436-949F-42E9-8F28-A<br>What is the location of all buildings existin                                                                                                            |                                                                       | e subject property? (s                                                                                                                                                                                                                                                                                             | pecify distances from front, rear and side                                        |  |
|-------------------------------------------------------------------------------------------------------------------------------------------------------------------------------------------------------------|-----------------------------------------------------------------------|--------------------------------------------------------------------------------------------------------------------------------------------------------------------------------------------------------------------------------------------------------------------------------------------------------------------|-----------------------------------------------------------------------------------|--|
| lot lines)<br>Front Yard in Meters<br>29.464 to eagle lane                                                                                                                                                  | Front Yard in Feet<br>96' 8" to egale lane                            |                                                                                                                                                                                                                                                                                                                    | Rear Yard in Meters<br>42.3672                                                    |  |
| Rear Yard in Feet<br>139                                                                                                                                                                                    | Side Yard (interior) in Meters<br>21.8185                             |                                                                                                                                                                                                                                                                                                                    | Side Yard (interior) in Feet<br>71' 7"                                            |  |
| Side Yard (Exterior) in Meters<br>46.5582                                                                                                                                                                   | Side Yard (Exterior) i<br>152' 9"                                     |                                                                                                                                                                                                                                                                                                                    | n Feet                                                                            |  |
| What are the dates of acquisition and cons                                                                                                                                                                  | struction of subject pr                                               | operty and building pi                                                                                                                                                                                                                                                                                             | roperty                                                                           |  |
| Date of acquisition of subject property<br>1978                                                                                                                                                             | Date of construction<br>property<br>1982 original constru<br>addition | -                                                                                                                                                                                                                                                                                                                  | How long have the existing uses<br>continued on the subject property?<br>42 years |  |
| Has the owner previously applied for relief in respect of the subject property?  Yes No                                                                                                                     |                                                                       | Please indicate the file number and describe briefly<br>file number #d13/FRE to Permit the enlargement of an existing<br>building adjacent to tan NE Zone with a 0 meter setback:<br>whereas enlargements of existing building shall provide a<br>minimum setback of 3 meteres adjacent to the ne zone<br>boundary |                                                                                   |  |
| Other Related Planning Applications                                                                                                                                                                         |                                                                       |                                                                                                                                                                                                                                                                                                                    |                                                                                   |  |
| Planning Application: Official Plan Amendment                                                                                                                                                               |                                                                       | Planning Application: Zoning By-Law Amendment                                                                                                                                                                                                                                                                      |                                                                                   |  |
| Planning Application: Plan of Subdivision                                                                                                                                                                   |                                                                       | Planning Application: Consent (Severance)                                                                                                                                                                                                                                                                          |                                                                                   |  |
| Planning Application: Site Plan          Yes       Image: No                                                                                                                                                |                                                                       | Planning Application: Minor Variance          Yes       No                                                                                                                                                                                                                                                         |                                                                                   |  |
| Minor Variance: File Number                                                                                                                                                                                 | Minor Variance: Approval Authority                                    |                                                                                                                                                                                                                                                                                                                    | Minor Variance: Subject Lands                                                     |  |
| Minor Variance: Purpose<br>cantilevered exterior deck off already constructed addition to<br>single family home.                                                                                            |                                                                       | Minor Variance: Status                                                                                                                                                                                                                                                                                             |                                                                                   |  |
| Minor Variance Application must be commissioned                                                                                                                                                             |                                                                       |                                                                                                                                                                                                                                                                                                                    |                                                                                   |  |
| Please confirm the following I understand that prior to the Minor Variance Application being deemed complete it must be commissioned by all registered owners or the agent responsible for the application. |                                                                       |                                                                                                                                                                                                                                                                                                                    |                                                                                   |  |