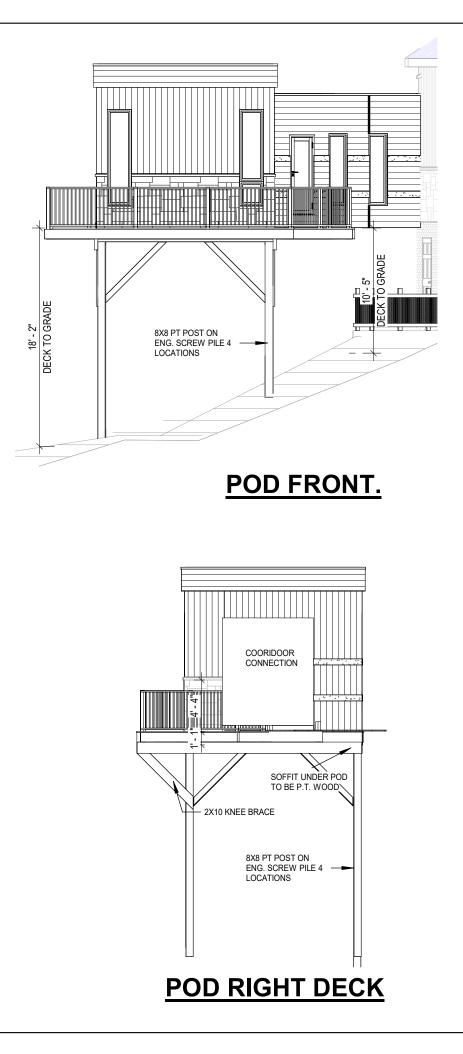

| Reason for Application                                                                                                                           |                                                                                                                                                         |  |  |  |
|--------------------------------------------------------------------------------------------------------------------------------------------------|---------------------------------------------------------------------------------------------------------------------------------------------------------|--|--|--|
| Please indicate the Section of the Planning Act under which this application is being made                                                       |                                                                                                                                                         |  |  |  |
| Section 45(1) relates to a change to a by-law standard (e.g. setbacks, frontage, height, etc.)                                                   |                                                                                                                                                         |  |  |  |
| Section 45(2) relates to a change to or expansion of an existing legal non- conforming use                                                       |                                                                                                                                                         |  |  |  |
| What is the nature and extent of the relief that is being applied<br>for?Why is it not possible to comply with the provisions of the by-<br>law? |                                                                                                                                                         |  |  |  |
| relief from zoning bylaw 4.17.1.b and 12.4                                                                                                       | Permit TOP-2021-254 can not be closed off until a deck is provide outside of a second story door, this minor variance is to allow the deck to be added. |  |  |  |

| Indicate the applicable water supply                                          | and sewage disposal:                                                  |                                                                                       |                                        |                                           |  |
|-------------------------------------------------------------------------------|-----------------------------------------------------------------------|---------------------------------------------------------------------------------------|----------------------------------------|-------------------------------------------|--|
|                                                                               |                                                                       |                                                                                       |                                        |                                           |  |
| Private Well                                                                  |                                                                       |                                                                                       | Existing                               | Proposed                                  |  |
| Communal Water                                                                |                                                                       |                                                                                       | Existing                               | Proposed                                  |  |
| Provincial Water Taking Permit                                                |                                                                       |                                                                                       | Existing                               | Proposed                                  |  |
| Private Septic                                                                |                                                                       |                                                                                       | Existing                               | Proposed                                  |  |
| Communal Septic                                                               |                                                                       |                                                                                       | Existing                               | Proposed                                  |  |
| Other Provincial Waste Water System                                           |                                                                       |                                                                                       | Existing                               | Proposed                                  |  |
| How is storm drainage provided? * Storm Sewers Ditches Other means            | Swales                                                                |                                                                                       |                                        |                                           |  |
| Existing Subject and Abutting Property                                        | y Land Uses, Buildings an                                             | d their Locations                                                                     |                                        |                                           |  |
| What is the existing use of the subject property?     What                    |                                                                       | What is the existing use of the abutting properties?<br>SINGLE FAMILY RESIDENTAL HOME |                                        |                                           |  |
| Provide the following details for all exi                                     | sting buildings on the sub                                            | oject land                                                                            |                                        |                                           |  |
| Main Building Height in Meters<br>9.4869                                      | Main Building Height<br>31' 11/2"                                     | Main Building Height in Feet<br>31' 1½"                                               |                                        | Percentage Lot Coverage in Meters .863%   |  |
| Percentage Lot Coverage in Feet .863%                                         | Number of Parking S<br>6                                              | Number of Parking Spaces<br>6                                                         |                                        | Number of Loading Spaces                  |  |
| Number of Floors<br>2                                                         | Total Floor Area in S<br>330.549                                      | Total Floor Area in Square Meters<br>330.549                                          |                                        | Total Floor Area in Square Feet<br>3558   |  |
| Ground Floor Area (Exclude Basement)<br>1651                                  | r Area (Exclude Basement) in Square Meters<br>153.3829                |                                                                                       | ea (Exclude Basement) in Square Fee    |                                           |  |
| Provide the following details for all buildings proposed for the subject land |                                                                       |                                                                                       |                                        |                                           |  |
| Main Building Height in Meters 5.4864                                         | Main Building Height                                                  | Main Building Height in Feet                                                          |                                        | Percentage Lot Coverage in Meters<br>.057 |  |
| Percentage Lot Coverage in Feet<br>.057                                       | Number of Parking S<br>0                                              | Number of Parking Spaces<br>0                                                         |                                        | Number of Loading Spaces<br>0             |  |
| Number of Floors<br>1                                                         | Total Floor Area in S<br>16.7225                                      | quare Meters                                                                          | Total Floor Area in Square Feet<br>180 |                                           |  |
| Ground Floor Area (Exclude Basement)<br>0                                     | d Floor Area (Exclude Basement) in Square Meters Ground Floor Ar<br>0 |                                                                                       | ea (Exclude Basement)                  | in Square Fee                             |  |

| DocuSign Envelope ID: 5190B436-949F-42E9-8F28-A<br>What is the location of all buildings existin                                                                                                            |                                                                       | e subject property? (s                                                                                                                                                                                                                                                                                             | pecify distances from front, rear and side                                        |  |
|-------------------------------------------------------------------------------------------------------------------------------------------------------------------------------------------------------------|-----------------------------------------------------------------------|--------------------------------------------------------------------------------------------------------------------------------------------------------------------------------------------------------------------------------------------------------------------------------------------------------------------|-----------------------------------------------------------------------------------|--|
| lot lines)<br>Front Yard in Meters<br>29.464 to eagle lane                                                                                                                                                  | Front Yard in Feet<br>96' 8" to egale lane                            |                                                                                                                                                                                                                                                                                                                    | Rear Yard in Meters<br>42.3672                                                    |  |
| Rear Yard in Feet<br>139                                                                                                                                                                                    | Side Yard (interior) in Meters<br>21.8185                             |                                                                                                                                                                                                                                                                                                                    | Side Yard (interior) in Feet<br>71' 7"                                            |  |
| Side Yard (Exterior) in Meters<br>46.5582                                                                                                                                                                   | Side Yard (Exterior) i<br>152' 9"                                     |                                                                                                                                                                                                                                                                                                                    | n Feet                                                                            |  |
| What are the dates of acquisition and cons                                                                                                                                                                  | struction of subject pr                                               | operty and building pi                                                                                                                                                                                                                                                                                             | roperty                                                                           |  |
| Date of acquisition of subject property<br>1978                                                                                                                                                             | Date of construction<br>property<br>1982 original constru<br>addition | -                                                                                                                                                                                                                                                                                                                  | How long have the existing uses<br>continued on the subject property?<br>42 years |  |
| Has the owner previously applied for relief in respect of the subject property?  Yes No                                                                                                                     |                                                                       | Please indicate the file number and describe briefly<br>file number #d13/FRE to Permit the enlargement of an existing<br>building adjacent to tan NE Zone with a 0 meter setback:<br>whereas enlargements of existing building shall provide a<br>minimum setback of 3 meteres adjacent to the ne zone<br>boundary |                                                                                   |  |
| Other Related Planning Applications                                                                                                                                                                         |                                                                       |                                                                                                                                                                                                                                                                                                                    |                                                                                   |  |
| Planning Application: Official Plan Amendment                                                                                                                                                               |                                                                       | Planning Application: Zoning By-Law Amendment                                                                                                                                                                                                                                                                      |                                                                                   |  |
| Planning Application: Plan of Subdivision                                                                                                                                                                   |                                                                       | Planning Application: Consent (Severance)                                                                                                                                                                                                                                                                          |                                                                                   |  |
| Planning Application: Site Plan          Yes       Image: No                                                                                                                                                |                                                                       | Planning Application: Minor Variance          Yes       No                                                                                                                                                                                                                                                         |                                                                                   |  |
| Minor Variance: File Number                                                                                                                                                                                 | Minor Variance: Approval Authority                                    |                                                                                                                                                                                                                                                                                                                    | Minor Variance: Subject Lands                                                     |  |
| Minor Variance: Purpose<br>cantilevered exterior deck off already constructed addition to<br>single family home.                                                                                            |                                                                       | Minor Variance: Status                                                                                                                                                                                                                                                                                             |                                                                                   |  |
| Minor Variance Application must be commissioned                                                                                                                                                             |                                                                       |                                                                                                                                                                                                                                                                                                                    |                                                                                   |  |
| Please confirm the following I understand that prior to the Minor Variance Application being deemed complete it must be commissioned by all registered owners or the agent responsible for the application. |                                                                       |                                                                                                                                                                                                                                                                                                                    |                                                                                   |  |