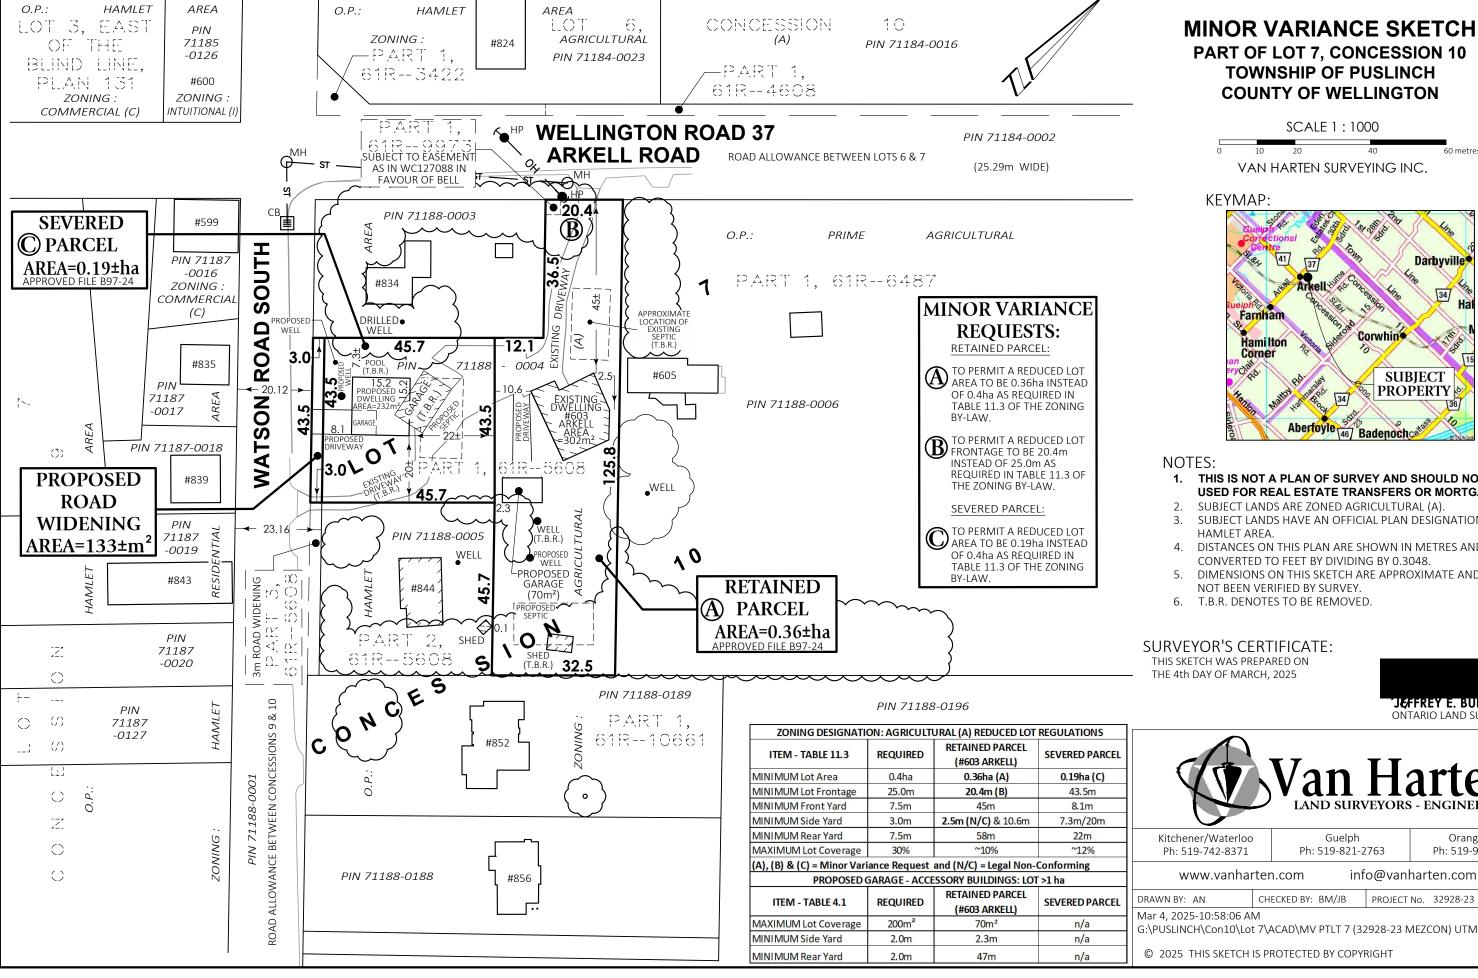

| Subject Land Information |                                   |                     |  |  |  |
|--------------------------|-----------------------------------|---------------------|--|--|--|
| Address                  | Legal description                 | Roll number         |  |  |  |
| 603 ARKELL RD (Primary)  | CON 10 PT LOT 7 RP 61R5608;PART 1 | 2301000008034500000 |  |  |  |

Ľ

Digitally signed on 2025-03-11, 12:56:23 p.m. EDT by Hailey Keast.

| Send correspondence to                                                                                                                                                                                                                                                                                                                               |               |                                                                                                                                                                                                           |                                                                                                                                                                                                                                                                                                                                                                                                                                                                                  |           |                                          |
|------------------------------------------------------------------------------------------------------------------------------------------------------------------------------------------------------------------------------------------------------------------------------------------------------------------------------------------------------|---------------|-----------------------------------------------------------------------------------------------------------------------------------------------------------------------------------------------------------|----------------------------------------------------------------------------------------------------------------------------------------------------------------------------------------------------------------------------------------------------------------------------------------------------------------------------------------------------------------------------------------------------------------------------------------------------------------------------------|-----------|------------------------------------------|
| Send correspondence to                                                                                                                                                                                                                                                                                                                               |               |                                                                                                                                                                                                           |                                                                                                                                                                                                                                                                                                                                                                                                                                                                                  |           |                                          |
| ☐ Owner(s) ✓ Agent ☐ Others                                                                                                                                                                                                                                                                                                                          |               |                                                                                                                                                                                                           |                                                                                                                                                                                                                                                                                                                                                                                                                                                                                  |           |                                          |
| Who to send the Invoice to                                                                                                                                                                                                                                                                                                                           |               |                                                                                                                                                                                                           |                                                                                                                                                                                                                                                                                                                                                                                                                                                                                  |           |                                          |
| Owner Agent                                                                                                                                                                                                                                                                                                                                          |               | Other                                                                                                                                                                                                     |                                                                                                                                                                                                                                                                                                                                                                                                                                                                                  |           |                                          |
| Provide a description of the "en                                                                                                                                                                                                                                                                                                                     | tire" prope   | rty                                                                                                                                                                                                       |                                                                                                                                                                                                                                                                                                                                                                                                                                                                                  |           |                                          |
| Concession                                                                                                                                                                                                                                                                                                                                           |               | Lot                                                                                                                                                                                                       |                                                                                                                                                                                                                                                                                                                                                                                                                                                                                  | Registere | d Plan Number                            |
| 10                                                                                                                                                                                                                                                                                                                                                   |               | 7                                                                                                                                                                                                         | Part 1, 61R-5608 & S/T Easement over Part 1, 61R-9973                                                                                                                                                                                                                                                                                                                                                                                                                            |           |                                          |
| Area in Hectares                                                                                                                                                                                                                                                                                                                                     |               | Area in Acres                                                                                                                                                                                             | Depth in Meters                                                                                                                                                                                                                                                                                                                                                                                                                                                                  |           | Meters                                   |
| 0.36                                                                                                                                                                                                                                                                                                                                                 |               | 0.88                                                                                                                                                                                                      |                                                                                                                                                                                                                                                                                                                                                                                                                                                                                  | 125.8     |                                          |
| Depth in Feet<br>412.7                                                                                                                                                                                                                                                                                                                               | Frontage 20.4 | in Meters                                                                                                                                                                                                 | Frontage in Feet<br>66.9                                                                                                                                                                                                                                                                                                                                                                                                                                                         |           | Width of road allowance (if known) 25.29 |
| Reason for Application                                                                                                                                                                                                                                                                                                                               |               |                                                                                                                                                                                                           |                                                                                                                                                                                                                                                                                                                                                                                                                                                                                  |           |                                          |
| Please indicate the Section of the                                                                                                                                                                                                                                                                                                                   | o Dianning    | Act under which this a                                                                                                                                                                                    | nnlication is boing mad                                                                                                                                                                                                                                                                                                                                                                                                                                                          | 40        |                                          |
| Section 45(1) relates to a ch                                                                                                                                                                                                                                                                                                                        | _             |                                                                                                                                                                                                           |                                                                                                                                                                                                                                                                                                                                                                                                                                                                                  |           |                                          |
| Section 45(1) relates to a ch                                                                                                                                                                                                                                                                                                                        | _             | _                                                                                                                                                                                                         |                                                                                                                                                                                                                                                                                                                                                                                                                                                                                  |           |                                          |
| Section 43(2) relates to a ch                                                                                                                                                                                                                                                                                                                        | larige to or  | expansion of an existin                                                                                                                                                                                   | ig legal non- comornii                                                                                                                                                                                                                                                                                                                                                                                                                                                           | ing use   |                                          |
| What is the nature and extent of the relief that is being applied for?  A) To permit a reduced lot area of the Retained Parcel to be 0.36ha instead of 0.4ha as required in Table 11.3 of the Zoning By-law. B) To permit a reduced lot frontage of the Retained Parcel to be 20.4m instead of 25.0m as required in Table 11.3 of the Zoning By-law. |               |                                                                                                                                                                                                           | Why is it not possible to comply with the provisions of the by-<br>law?  Minor Variance Requests are being made for the Severed and<br>Retained Parcels for Severance Application B97-24 that has<br>been approved subject to conditions at the December 2024<br>Land Division Committee Meeting. The variances are required<br>to satisfy Condition 6 of the approved application. Please see<br>the Covering Letter for more details on the justification of the<br>variances. |           |                                          |
| What is the current Official Plan and zoning status?                                                                                                                                                                                                                                                                                                 |               |                                                                                                                                                                                                           |                                                                                                                                                                                                                                                                                                                                                                                                                                                                                  |           |                                          |
| Official Plan Designation<br>Hamlet Area                                                                                                                                                                                                                                                                                                             |               | Zoning Designation Agricultural                                                                                                                                                                           |                                                                                                                                                                                                                                                                                                                                                                                                                                                                                  |           |                                          |
| What is the access to the subject property?                                                                                                                                                                                                                                                                                                          |               |                                                                                                                                                                                                           |                                                                                                                                                                                                                                                                                                                                                                                                                                                                                  |           |                                          |
| Provincial Highway  Continually Seasonally maintained maintained municipal road  Other  Continually Seasonally maintained municipal road  Continually maintained county road                                                                                                                                                                         |               |                                                                                                                                                                                                           |                                                                                                                                                                                                                                                                                                                                                                                                                                                                                  |           |                                          |
| What is the name of the road or street that provides access to the subject property?  Retained Parcel - Arkell Road (Wellington Road 37)                                                                                                                                                                                                             |               | If access is by water only, please describe the parking and docking facilities used or to be used and the approximate distance of these facilities from the subject land to the nearest public road.  N/A |                                                                                                                                                                                                                                                                                                                                                                                                                                                                                  |           |                                          |

| What is the location of all buildings existin                                                                                                                                  | g and proposed for the              | e subject property? (s                                                                                  | pecify distances from front, rear and side                      |  |
|--------------------------------------------------------------------------------------------------------------------------------------------------------------------------------|-------------------------------------|---------------------------------------------------------------------------------------------------------|-----------------------------------------------------------------|--|
| lot lines)                                                                                                                                                                     |                                     |                                                                                                         |                                                                 |  |
| Front Yard in Meters Front Yard in Feet                                                                                                                                        |                                     |                                                                                                         | Rear Yard in Meters                                             |  |
| 45                                                                                                                                                                             | 147                                 |                                                                                                         | 58                                                              |  |
| Rear Yard in Feet                                                                                                                                                              | Side Yard (interior) in Meters      |                                                                                                         | Side Yard (interior) in Feet                                    |  |
| 190                                                                                                                                                                            | 10.6                                |                                                                                                         | 34.7                                                            |  |
| Side Yard (Exterior) in Meters                                                                                                                                                 |                                     | Side Yard (Exterior) in Feet                                                                            |                                                                 |  |
| 2.5                                                                                                                                                                            |                                     | 8.2                                                                                                     |                                                                 |  |
|                                                                                                                                                                                |                                     |                                                                                                         |                                                                 |  |
| What are the dates of acquisition and cons                                                                                                                                     | struction of subject pr             | operty and building pr                                                                                  | operty                                                          |  |
| Date of acquisition of subject property                                                                                                                                        | Date of construction                | of buildings                                                                                            | How long have the existing uses                                 |  |
| May 25, 2018                                                                                                                                                                   | Pending minor variance approval and |                                                                                                         | continued on the subject property?  Decades                     |  |
|                                                                                                                                                                                | when consent gets fi                |                                                                                                         | Decades                                                         |  |
| Has the owner previously applied for relief i                                                                                                                                  | n respect of the                    | Dlease indicate the fi                                                                                  | le number and describe briefly                                  |  |
| subject property?                                                                                                                                                              | irrespect or the                    | Please indicate the file number and describe briefly  Minor variance for severed parcel being submitted |                                                                 |  |
| ✓ Yes No                                                                                                                                                                       |                                     | simultaneously                                                                                          | overea pareer being easimicea                                   |  |
|                                                                                                                                                                                |                                     |                                                                                                         |                                                                 |  |
| Other Related Planning Applications                                                                                                                                            |                                     |                                                                                                         |                                                                 |  |
| Planning Application: Official Plan Amendme                                                                                                                                    | ent                                 | Planning Application: Zoning By-Law Amendment                                                           |                                                                 |  |
| ☐ Yes ✔ No                                                                                                                                                                     |                                     | ☐ Yes ✔ No                                                                                              |                                                                 |  |
| Planning Application: Plan of Subdivision                                                                                                                                      |                                     | Planning Application: Consent (Severance)                                                               |                                                                 |  |
| Yes No                                                                                                                                                                         |                                     | ✓ Yes No                                                                                                |                                                                 |  |
|                                                                                                                                                                                |                                     |                                                                                                         |                                                                 |  |
| Planning Application: Site Plan                                                                                                                                                |                                     | Planning Application: Minor Variance                                                                    |                                                                 |  |
| ☐ Yes ✔ No ☐ Yes                                                                                                                                                               |                                     | ☐ Yes ✔ No                                                                                              |                                                                 |  |
| Consent (Severance): File Number                                                                                                                                               | Consent (Severance)                 | : Approval                                                                                              | Consent (Severance): Subject Lands Part of Lot 7, Concession 10 |  |
| B97-24                                                                                                                                                                         | Authority                           |                                                                                                         |                                                                 |  |
|                                                                                                                                                                                | County of Wellington                |                                                                                                         |                                                                 |  |
| Consent (Severance): Purpose                                                                                                                                                   |                                     | Consent (Severance): Status                                                                             |                                                                 |  |
| Rural Residential Severance                                                                                                                                                    |                                     | Approved subject to conditions                                                                          |                                                                 |  |
|                                                                                                                                                                                |                                     |                                                                                                         |                                                                 |  |
| Minor Variance Application must be commissioned                                                                                                                                |                                     |                                                                                                         |                                                                 |  |
| Please confirm the following                                                                                                                                                   |                                     |                                                                                                         |                                                                 |  |
| I understand that prior to the Minor Variance Application being deemed complete it must be commissioned by all registered owners or the agent responsible for the application. |                                     |                                                                                                         |                                                                 |  |

# PART OF LOT 7, CONCESSION 10 TOWNSHIP OF PUSLINCH **COUNTY OF WELLINGTON**

- 1. THIS IS NOT A PLAN OF SURVEY AND SHOULD NOT BE USED FOR REAL ESTATE TRANSFERS OR MORTGAGES.
- SUBJECT LANDS ARE ZONED AGRICULTURAL (A).
- SUBJECT LANDS HAVE AN OFFICIAL PLAN DESIGNATION OF
- DISTANCES ON THIS PLAN ARE SHOWN IN METRES AND CAN BE
- DIMENSIONS ON THIS SKETCH ARE APPROXIMATE AND HAVE